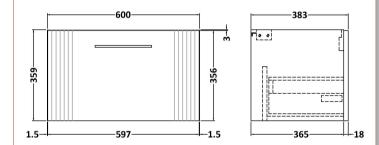

## TECHNICAL DATA SHEET

ROXOR

Sales Code: FLT294

**Description:** 600 W/H Single Drawer Unit

| Product Dimensions         |                                |
|----------------------------|--------------------------------|
| Height (mm):               | 359                            |
| Width (mm):                | 600                            |
| Depth (mm):                | 383                            |
| Nett Weight (kg):          | 13                             |
| Packaging Dimensions       |                                |
| Height (mm):               | 380                            |
| Width (mm):                | 620                            |
| Depth (mm):                | 405                            |
| Gross Weight (kg):         | 13.5                           |
| Packaging Data             |                                |
| Box Colour:                | Brown Cardboard Box - Printed  |
| Box Qty:                   | 0                              |
| Label Size:                | 0 x 0                          |
| Label Colour:              | Not Applicable                 |
| Label Qty:                 | 0                              |
| Outer Box Dimensions (If A | pplicable)                     |
| Height (mm):               | ** /                           |
| Width (mm):                |                                |
| Depth (mm):                |                                |
| Gross Weight (kg):         |                                |
| Barcode:                   | 5056462655451                  |
| Product Details            |                                |
| Country of Origin:         | China                          |
| Fitting Instruction:       | Yes                            |
| CE & UKCA:                 |                                |
| FSC Certified Materials:   | Yes                            |
| Colour:                    | Satin Grey                     |
| Construction Method:       | Cam & Wood Dowel               |
| Construction Type:         | Rigid                          |
| Cabinet Finish:            | MFC Painted Gloss              |
| Fascia Finish:             | Mdf Painted Gloss              |
| Cabinet Thickness (mm):    | 16                             |
| Fascia Thickness (mm):     | 18                             |
| Drawer Included:           | Yes                            |
| Drawer Type:               | 80mm High Metal S/C Inc Galler |
| No of Shelves:             | 0                              |
| Hinge Type:                | Not Applicable                 |
| Hinge Included:            | No                             |
| Adjustable Legs:           | No, Not Required               |
| Fixings Included:          | Yes                            |
| Handle Style:              | Modern                         |
| Waste Shroud:              | Yes                            |
| Handle Included:           | Yes, Supplied                  |
| Handle Type:               | Finger Pull                    |