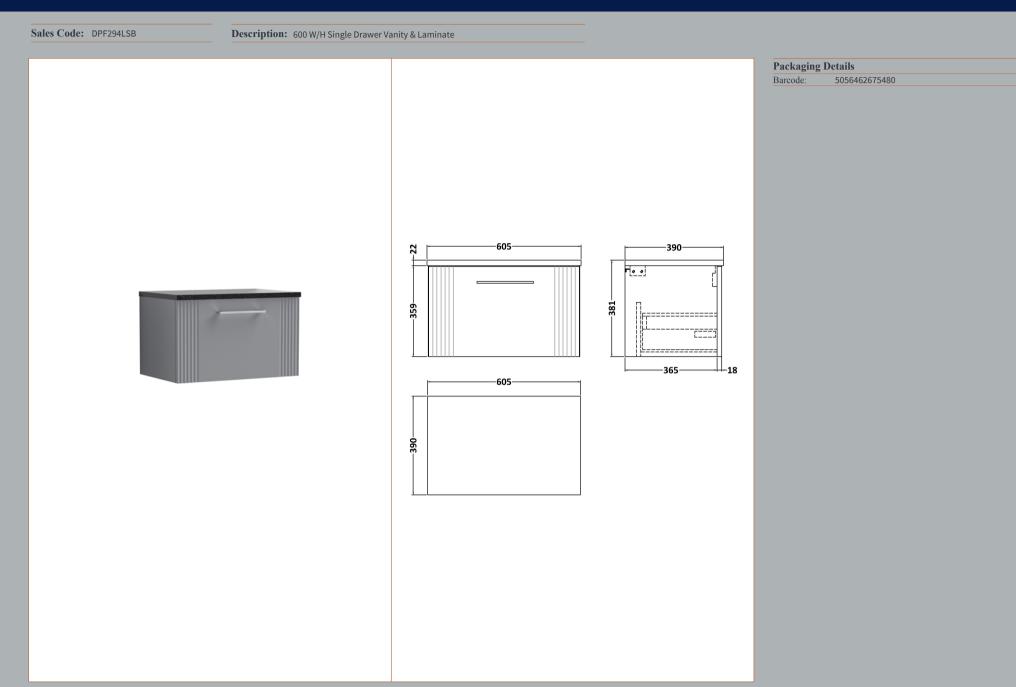

## TECHNICAL DATA SHEET

ROXOR

Sales Code: FLT294

**Description:** 600 W/H Single Drawer Unit

| Product Dimensions         |                                |
|----------------------------|--------------------------------|
| Height (mm):               | 359                            |
| Width (mm):                | 600                            |
| Depth (mm):                | 383                            |
| Nett Weight (kg):          | 13                             |
| Packaging Dimensions       |                                |
| Height (mm):               | 380                            |
| Width (mm):                | 620                            |
| Depth (mm):                | 405                            |
| Gross Weight (kg):         | 13.5                           |
| Packaging Data             |                                |
| Box Colour:                | Brown Cardboard Box - Printed  |
| Box Qty:                   | 0                              |
| Label Size:                | 0 x 0                          |
| Label Colour:              | Not Applicable                 |
| Label Qty:                 | 0                              |
| Outer Box Dimensions (If A | pplicable)                     |
| Height (mm):               | ** /                           |
| Width (mm):                |                                |
| Depth (mm):                |                                |
| Gross Weight (kg):         |                                |
| Barcode:                   | 5056462655451                  |
| Product Details            |                                |
| Country of Origin:         | China                          |
| Fitting Instruction:       | Yes                            |
| CE & UKCA:                 |                                |
| FSC Certified Materials:   | Yes                            |
| Colour:                    | Satin Grey                     |
| Construction Method:       | Cam & Wood Dowel               |
| Construction Type:         | Rigid                          |
| Cabinet Finish:            | MFC Painted Gloss              |
| Fascia Finish:             | Mdf Painted Gloss              |
| Cabinet Thickness (mm):    | 16                             |
| Fascia Thickness (mm):     | 18                             |
| Drawer Included:           | Yes                            |
| Drawer Type:               | 80mm High Metal S/C Inc Galler |
| No of Shelves:             | 0                              |
| Hinge Type:                | Not Applicable                 |
| Hinge Included:            | No                             |
| Adjustable Legs:           | No, Not Required               |
| Fixings Included:          | Yes                            |
| Handle Style:              | Modern                         |
| Waste Shroud:              | Yes                            |
| Handle Included:           | Yes, Supplied                  |
| Handle Type:               | Finger Pull                    |