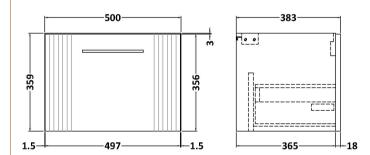

## TECHNICAL DATA SHEET

ROXOR

Sales Code: FLT291

**Description:** 500 W/H Single Drawer Unit

| Product Dimensions                 |                                |
|------------------------------------|--------------------------------|
| Height (mm):                       | 359                            |
| Width (mm):                        | 500                            |
| Depth (mm):                        | 383                            |
| Nett Weight (kg):                  | 12                             |
| Packaging Dimensions               |                                |
| Height (mm):                       | 380                            |
| Width (mm):                        | 520                            |
| Depth (mm):                        | 405                            |
| Gross Weight (kg):                 | 12.5                           |
| Packaging Data                     |                                |
| Box Colour:                        | Brown Cardboard Box - Printed  |
| Box Qty:                           | 0                              |
| Label Size:                        | 0 x 0                          |
| Label Colour:                      | Not Applicable                 |
| Label Oty:                         | 0                              |
| Outer Box Dimensions (If A         |                                |
| Height (mm):                       | applicable)                    |
| Width (mm):                        |                                |
| Depth (mm):                        |                                |
| Gross Weight (kg):                 |                                |
| Barcode:                           | 5056462655338                  |
| Product Details                    | 0000002000000                  |
| Country of Origin:                 | China                          |
|                                    | Yes                            |
| Fitting Instruction:<br>CE & UKCA: | 165                            |
| FSC Certified Materials:           | Yes                            |
| Colour:                            | Satin Grey                     |
| Construction Method:               | Cam & Wood Dowel               |
| Construction Type:                 | Rigid                          |
| Cabinet Finish:                    | MFC Painted Gloss              |
| Fascia Finish:                     | Mdf Painted Gloss              |
| Cabinet Thickness (mm):            | 16                             |
| Fascia Thickness (mm):             | 18                             |
| Drawer Included:                   | Yes                            |
| Drawer Type:                       | 80mm High Metal S/C Inc Galler |
| No of Shelves:                     | 0                              |
| Hinge Type:                        | Not Applicable                 |
| Hinge Included:                    | No                             |
| Adjustable Legs:                   | No, Not Required               |
| Fixings Included:                  | Yes                            |
| Handle Style:                      | Modern                         |
| Waste Shroud:                      | Yes                            |
|                                    |                                |
| Handle Included:                   | Yes, Supplied                  |