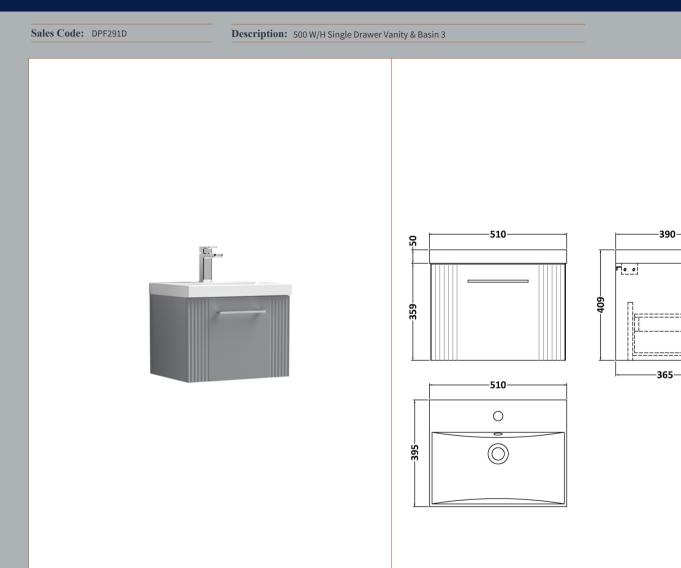

## TECHNICAL DATA SHEET

ROXOR

Sales Code: FLT291

**Description:** 500 W/H Single Drawer Unit

| Product Dimensions                 |                                |
|------------------------------------|--------------------------------|
| Height (mm):                       | 359                            |
| Width (mm):                        | 500                            |
| Depth (mm):                        | 383                            |
| Nett Weight (kg):                  | 12                             |
| Packaging Dimensions               |                                |
| Height (mm):                       | 380                            |
| Width (mm):                        | 520                            |
| Depth (mm):                        | 405                            |
| Gross Weight (kg):                 | 12.5                           |
| Packaging Data                     |                                |
| Box Colour:                        | Brown Cardboard Box - Printed  |
| Box Qty:                           | 0                              |
| Label Size:                        | 0 x 0                          |
| Label Colour:                      | Not Applicable                 |
| Label Oty:                         | 0                              |
| Outer Box Dimensions (If A         |                                |
| Height (mm):                       | applicable)                    |
| Width (mm):                        |                                |
| Depth (mm):                        |                                |
| Gross Weight (kg):                 |                                |
| Barcode:                           | 5056462655338                  |
| Product Details                    | 0000002000000                  |
| Country of Origin:                 | China                          |
|                                    | Yes                            |
| Fitting Instruction:<br>CE & UKCA: | 165                            |
| FSC Certified Materials:           | Yes                            |
| Colour:                            | Satin Grey                     |
| Construction Method:               | Cam & Wood Dowel               |
| Construction Type:                 | Rigid                          |
| Cabinet Finish:                    | MFC Painted Gloss              |
| Fascia Finish:                     | Mdf Painted Gloss              |
| Cabinet Thickness (mm):            | 16                             |
| Fascia Thickness (mm):             | 18                             |
| Drawer Included:                   | Yes                            |
| Drawer Type:                       | 80mm High Metal S/C Inc Galler |
| No of Shelves:                     | 0                              |
| Hinge Type:                        | Not Applicable                 |
| Hinge Included:                    | No                             |
| Adjustable Legs:                   | No, Not Required               |
| Fixings Included:                  | Yes                            |
| Handle Style:                      | Modern                         |
| Waste Shroud:                      | Yes                            |
|                                    |                                |
| Handle Included:                   | Yes, Supplied                  |

ROXOR

Sales Code: NVM032

**Description:** 500 Thin Edged Basin 1Th

| Product Dime                           | isions                                                                                |  |  |
|----------------------------------------|---------------------------------------------------------------------------------------|--|--|
| Height (mm):                           | 170                                                                                   |  |  |
| Width (mm):                            | 510                                                                                   |  |  |
| Depth (mm):                            | 395                                                                                   |  |  |
| Nett Weight (kg):                      |                                                                                       |  |  |
| Packaging Din                          | nensions                                                                              |  |  |
| Height (mm):                           | 190                                                                                   |  |  |
| Width (mm):                            | 530                                                                                   |  |  |
| Depth (mm):                            | 415                                                                                   |  |  |
| Gross Weight (kg                       |                                                                                       |  |  |
| Packaging Dat                          |                                                                                       |  |  |
| Box Colour:                            | Brown Cardboard Box - Printed                                                         |  |  |
| Box Qty:                               | 1                                                                                     |  |  |
| Label Size:                            | 100 x 50                                                                              |  |  |
| Label Colour:                          | White Label                                                                           |  |  |
| Label Qty:                             | 2                                                                                     |  |  |
|                                        | nensions (If Applicable)                                                              |  |  |
| Height (mm):                           |                                                                                       |  |  |
| Width (mm):                            |                                                                                       |  |  |
| Depth (mm):                            |                                                                                       |  |  |
| Gross Weight (kg                       |                                                                                       |  |  |
| Barcode:                               | 5056211853411                                                                         |  |  |
| Product Detail                         |                                                                                       |  |  |
| Country of Origin                      |                                                                                       |  |  |
| Fitting Instruction                    |                                                                                       |  |  |
| Certification: CE<br>Product Material: |                                                                                       |  |  |
|                                        |                                                                                       |  |  |
| Fixing Supplied:                       | No                                                                                    |  |  |
| Pans/Bidets:                           | Trap Style: Not Applicable Includes Seat: Not Applicable                              |  |  |
|                                        |                                                                                       |  |  |
| Seats:                                 | Seat Type: Not Applicable Material: Not Applicable                                    |  |  |
|                                        | Function: Not Applicable Hinge Type: Not Applicable                                   |  |  |
|                                        | Hinge Material: Not Applicable                                                        |  |  |
| Cistoma                                | Operating Type: Not Applicable Eittinger Net Applicable                               |  |  |
| Cisterns:                              | Operating Type: Not Applicable Fittings: Not Applicable<br>Lever Type: Not Applicable |  |  |
|                                        | сечентуре: постаррисарте                                                              |  |  |
| Basins:                                | Tap Hole: One Taphole Chain Stay Hole: No                                             |  |  |
|                                        | Template: Not Required Waste Type Reg: Slotted                                        |  |  |
|                                        | Overflow Inc: Yes Overflow Cover: Yes                                                 |  |  |
|                                        | Inner Bowl Depth (mm): 125mm                                                          |  |  |