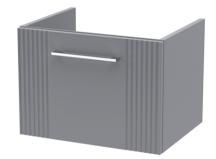

## TECHNICAL DATA SHEET

ROXOR

Sales Code: FLT291

**Description:** 500 W/H Single Drawer Unit

| Product Dimensions                 |                                |
|------------------------------------|--------------------------------|
| Height (mm):                       | 359                            |
| Width (mm):                        | 500                            |
| Depth (mm):                        | 383                            |
| Nett Weight (kg):                  | 12                             |
| Packaging Dimensions               |                                |
| Height (mm):                       | 380                            |
| Width (mm):                        | 520                            |
| Depth (mm):                        | 405                            |
| Gross Weight (kg):                 | 12.5                           |
| Packaging Data                     |                                |
| Box Colour:                        | Brown Cardboard Box - Printed  |
| Box Qty:                           | 0                              |
| Label Size:                        | 0 x 0                          |
| Label Colour:                      | Not Applicable                 |
| Label Oty:                         | 0                              |
| Outer Box Dimensions (If A         |                                |
| Height (mm):                       | applicable)                    |
| Width (mm):                        |                                |
| Depth (mm):                        |                                |
| Gross Weight (kg):                 |                                |
| Barcode:                           | 5056462655338                  |
| Product Details                    | 0000002000000                  |
| Country of Origin:                 | China                          |
|                                    | Yes                            |
| Fitting Instruction:<br>CE & UKCA: | 165                            |
| FSC Certified Materials:           | Yes                            |
| Colour:                            | Satin Grey                     |
| Construction Method:               | Cam & Wood Dowel               |
| Construction Type:                 | Rigid                          |
| Cabinet Finish:                    | MFC Painted Gloss              |
| Fascia Finish:                     | Mdf Painted Gloss              |
| Cabinet Thickness (mm):            | 16                             |
| Fascia Thickness (mm):             | 18                             |
| Drawer Included:                   | Yes                            |
| Drawer Type:                       | 80mm High Metal S/C Inc Galler |
| No of Shelves:                     | 0                              |
| Hinge Type:                        | Not Applicable                 |
| Hinge Included:                    | No                             |
| Adjustable Legs:                   | No, Not Required               |
| Fixings Included:                  | Yes                            |
| Handle Style:                      | Modern                         |
| Waste Shroud:                      | Yes                            |
|                                    |                                |
| Handle Included:                   | Yes, Supplied                  |