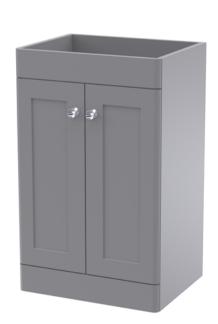

## **Packaging Details**

Barcode: 5056462687179

Sales Code: CLA223 Description: 500 F/S 2-Door Unit (800X500x390)

| Product Dimensions         |                              |  |  |
|----------------------------|------------------------------|--|--|
| Height (mm):               | 800                          |  |  |
| Width (mm):                | 500                          |  |  |
| Depth (mm):                | 390                          |  |  |
| Nett Weight (kg):          | 21                           |  |  |
|                            | Z1                           |  |  |
| Packaging Dimensions       |                              |  |  |
| Height (mm):               | 835                          |  |  |
| Width (mm):                | 525                          |  |  |
| Depth (mm):                | 415                          |  |  |
| Gross Weight (kg):         | 21.5                         |  |  |
| Packaging Data             |                              |  |  |
| Box Colour:                | Brown Cardboard Box          |  |  |
| Box Qty:                   | 0                            |  |  |
| Label Size:                | 0 x 0                        |  |  |
| Label Colour:              | White Label                  |  |  |
| Label Qty:                 | 0                            |  |  |
| Outer Box Dimensions (If A | Applicable)                  |  |  |
| Height (mm):               |                              |  |  |
| Width (mm):                |                              |  |  |
| Depth (mm):                |                              |  |  |
| Gross Weight (kg):         |                              |  |  |
| Barcode:                   | 5056462643113                |  |  |
| Product Details            |                              |  |  |
| Country of Origin:         | China                        |  |  |
| Fitting Instruction:       | Yes                          |  |  |
| CE & UKCA:                 | N/A                          |  |  |
| FSC Certified Materials:   | Yes                          |  |  |
| Colour:                    | Satin Grey                   |  |  |
| Construction Method:       | Cam & Wood Dowel             |  |  |
| Construction Type:         | Rigid                        |  |  |
| Cabinet Finish:            | MFC Painted Matt             |  |  |
| Fascia Finish:             | Mdf Painted Matt             |  |  |
| Cabinet Thickness (mm):    | 18                           |  |  |
| Fascia Thickness (mm):     | 18                           |  |  |
| Drawer Included:           | No                           |  |  |
| Drawer Type:               | Not Applicable               |  |  |
| No of Shelves:             | 1                            |  |  |
| Hinge Type:                | 95 Degree Clip-On Soft Close |  |  |
| Hinge Included:            | Yes, Supplied                |  |  |
| Adjustable Legs:           | No, Not Required             |  |  |
| Fixings Included:          | Yes                          |  |  |
| Handle Style:              | Traditional                  |  |  |
| Waste Shroud:              | Not Applicable               |  |  |
| Handle Included:           | Yes, Supplied                |  |  |
| Handle Type:               | Knob                         |  |  |
|                            |                              |  |  |