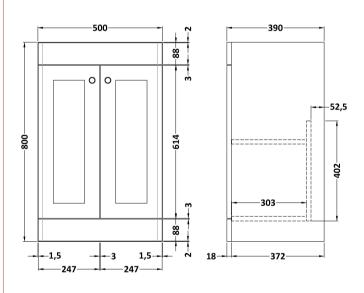

## **Packaging Details**

Barcode: 5056462687179

Sales Code: CLA223 Description: 500 F/S 2-Door Unit (800X500x390)

| Product Dimensions         |                              |  |  |
|----------------------------|------------------------------|--|--|
| Height (mm):               | 800                          |  |  |
| Width (mm):                | 500                          |  |  |
| Depth (mm):                | 390                          |  |  |
| Nett Weight (kg):          | 21                           |  |  |
|                            | Z1                           |  |  |
| Packaging Dimensions       |                              |  |  |
| Height (mm):               | 835                          |  |  |
| Width (mm):                | 525                          |  |  |
| Depth (mm):                | 415                          |  |  |
| Gross Weight (kg):         | 21.5                         |  |  |
| Packaging Data             |                              |  |  |
| Box Colour:                | Brown Cardboard Box          |  |  |
| Box Qty:                   | 0                            |  |  |
| Label Size:                | 0 x 0                        |  |  |
| Label Colour:              | White Label                  |  |  |
| Label Qty:                 | 0                            |  |  |
| Outer Box Dimensions (If A | Applicable)                  |  |  |
| Height (mm):               |                              |  |  |
| Width (mm):                |                              |  |  |
| Depth (mm):                |                              |  |  |
| Gross Weight (kg):         |                              |  |  |
| Barcode:                   | 5056462643113                |  |  |
| Product Details            |                              |  |  |
| Country of Origin:         | China                        |  |  |
| Fitting Instruction:       | Yes                          |  |  |
| CE & UKCA:                 | N/A                          |  |  |
| FSC Certified Materials:   | Yes                          |  |  |
| Colour:                    | Satin Grey                   |  |  |
| Construction Method:       | Cam & Wood Dowel             |  |  |
| Construction Type:         | Rigid                        |  |  |
| Cabinet Finish:            | MFC Painted Matt             |  |  |
| Fascia Finish:             | Mdf Painted Matt             |  |  |
| Cabinet Thickness (mm):    | 18                           |  |  |
| Fascia Thickness (mm):     | 18                           |  |  |
| Drawer Included:           | No                           |  |  |
| Drawer Type:               | Not Applicable               |  |  |
| No of Shelves:             | 1                            |  |  |
| Hinge Type:                | 95 Degree Clip-On Soft Close |  |  |
| Hinge Included:            | Yes, Supplied                |  |  |
| Adjustable Legs:           | No, Not Required             |  |  |
| Fixings Included:          | Yes                          |  |  |
| Handle Style:              | Traditional                  |  |  |
| Waste Shroud:              | Not Applicable               |  |  |
| Handle Included:           | Yes, Supplied                |  |  |
| Handle Type:               | Knob                         |  |  |
|                            |                              |  |  |