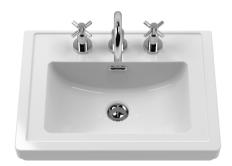

Sales Code: CBM532 Description: 500 Classic Basin (540X410x185) 3Th

| Product Dime                    | nsions                                                                              |                |                               |
|---------------------------------|-------------------------------------------------------------------------------------|----------------|-------------------------------|
|                                 | 11810118                                                                            | 0              |                               |
| Height (mm): Width (mm):        |                                                                                     | 0              |                               |
| Depth (mm):                     |                                                                                     | 0              |                               |
| Nett Weight (kg):               |                                                                                     | 12.7           |                               |
| Packaging Din                   |                                                                                     | 12.1           |                               |
|                                 | Helisions                                                                           | 400            |                               |
| Height (mm):                    |                                                                                     | 430            |                               |
| Width (mm):                     |                                                                                     | 550<br>220     |                               |
| Depth (mm):<br>Gross Weight (kg | .).                                                                                 | 13             |                               |
|                                 |                                                                                     | 15             |                               |
| Packaging Dat                   | ia                                                                                  | D 0            |                               |
| Box Colour:                     |                                                                                     |                | Iboard Box - Printed          |
| Box Qty:                        |                                                                                     | 0              |                               |
| Label Size:                     |                                                                                     | 0 x 0          |                               |
| Label Colour:                   |                                                                                     | White Labe     | <u>l</u>                      |
| Label Qty:                      | • (Xe )                                                                             | 0              |                               |
|                                 | nensions (If App                                                                    | licable)       |                               |
| Height (mm):                    |                                                                                     |                |                               |
| Width (mm):                     |                                                                                     |                |                               |
| Depth (mm):                     | `                                                                                   |                |                               |
| Gross Weight (kg                | <u>;):</u>                                                                          | F0FC4C0C40     | 0.640                         |
| Barcode:                        | •                                                                                   | 5056462643     | 3649                          |
| Product Detail                  |                                                                                     |                |                               |
| Country of Origin               |                                                                                     | Utd.Arab.Er    | nir.                          |
| Fitting Instruction             |                                                                                     | No NO          | WID LONE WAY                  |
| Certification: CE               |                                                                                     | WRAS: N/A      | WRAS No: N/A                  |
| Product Material:               |                                                                                     | Fireclay       |                               |
| Fixing Supplied:                |                                                                                     | No             |                               |
| Pans/Bidets:                    | Trap Style: N/A                                                                     |                | Includes Seat: Not Applicable |
|                                 |                                                                                     |                |                               |
| Seats:                          | Seat Type: N/A                                                                      |                | Material: Not Applicable      |
| Function: Not Ap                |                                                                                     | plicable       | Hinge Type: Not Applicable    |
|                                 | Hinge Material: No                                                                  | ot Applicable  |                               |
| Ciatamas                        | Operating Type: N                                                                   | lot Applicable | o Fittings: Not Applicable    |
| Cisterns:                       | Operating Type: Not Applicable Fittings: Not Applicable  Lever Type: Not Applicable |                |                               |
|                                 |                                                                                     |                |                               |
| Basins:                         | Tap Hole: Three T                                                                   | apholes        | Chain Stay Hole: No           |
|                                 | Template: Not Required  Overflow Inc: Yes                                           |                | Waste Type Req: Slotted       |
|                                 |                                                                                     |                | Overflow Cover: Yes           |
|                                 | Inner Bowl Depth                                                                    | (mm): 136 m    |                               |
|                                 |                                                                                     |                |                               |