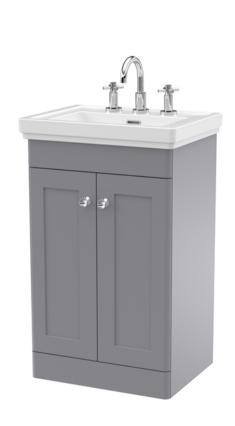

## ROXOR

Sales Code: CLC223B Description: 500 F/S 2-Door Unit & Basin 3Th





## **Packaging Details**

Barcode: 5056462687179

Sales Code: CLA223 Description: 500 F/S 2-Door Unit (800X500x390)





| Product Dimensions         |                              |  |  |
|----------------------------|------------------------------|--|--|
| Height (mm):               | 800                          |  |  |
| Width (mm):                | 500                          |  |  |
| Depth (mm):                | 390                          |  |  |
| Nett Weight (kg):          | 21                           |  |  |
|                            | Z1                           |  |  |
| Packaging Dimensions       |                              |  |  |
| Height (mm):               | 835                          |  |  |
| Width (mm):                | 525                          |