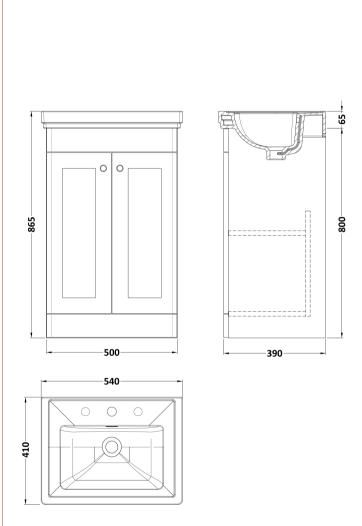

## ROXOR

Sales Code: CLC223B Description: 500 F/S 2-Door Unit & Basin 3Th

## **Packaging Details**

Barcode: 5056462687179

Sales Code: CLA223 Description: 500 F/S 2-Door Unit (800X500x390)

| Product Dimensions         |                              |  |  |
|----------------------------|------------------------------|--|--|
| Height (mm):               | 800                          |  |  |
| Width (mm):                | 500                          |  |  |
| Depth (mm):                | 390                          |  |  |
| Nett Weight (kg):          | 21                           |  |  |
|                            | Z1                           |  |  |
| Packaging Dimensions       |                              |  |  |
| Height (mm):               | 835                          |  |  |
| Width (mm):                | 525                          |  |  |
| Depth (mm):                | 415                          |  |  |
| Gross Weight (kg):         | 21.5                         |  |  |
| Packaging Data             |                              |  |  |
| Box Colour:                | Brown Cardboard Box          |  |  |
| Box Qty:                   | 0                            |  |  |
| Label Size:                | 0 x 0                        |  |  |
| Label Colour:              | White Label                  |  |  |
| Label Qty:                 | 0                            |  |  |
| Outer Box Dimensions (If A | Applicable)                  |  |  |
| Height (mm):               |                              |  |  |
| Width (mm):                |                              |  |  |
| Depth (mm):                |                              |  |  |
| Gross Weight (kg):         |                              |  |  |
| Barcode:                   | 5056462643113                |  |  |
| Product Details            |                              |  |  |
| Country of Origin:         | China                        |  |  |
| Fitting Instruction:       | Yes                          |  |  |
| CE & UKCA:                 | N/A                          |  |  |
| FSC Certified Materials:   | Yes                          |  |  |
| Colour:                    | Satin Grey                   |  |  |
| Construction Method:       | Cam & Wood Dowel             |  |  |
| Construction Type:         | Rigid                        |  |  |
| Cabinet Finish:            | MFC Painted Matt             |  |  |
| Fascia Finish:             | Mdf Painted Matt             |  |  |
| Cabinet Thickness (mm):    | 18                           |  |  |
| Fascia Thickness (mm):     | 18                           |  |  |
| Drawer Included:           | No                           |  |  |
| Drawer Type:               | Not Applicable               |  |  |
| No of Shelves:             | 1                            |  |  |
| Hinge Type:                | 95 Degree Clip-On Soft Close |  |  |
| Hinge Included:            | Yes, Supplied                |  |  |
| Adjustable Legs:           | No, Not Required             |  |  |
| Fixings Included:          | Yes                          |  |  |
| Handle Style:              | Traditional                  |  |  |
| Waste Shroud:              | Not Applicable               |  |  |
| Handle Included:           | Yes, Supplied                |  |  |
| Handle Type:               | Knob                         |  |  |
|                            |                              |  |  |

Sales Code: CBM532 Description: 500 Classic Basin (540X410x185) 3Th

| Product Dime                    | nsions                                                                              |                |                               |
|---------------------------------|-------------------------------------------------------------------------------------|----------------|-------------------------------|
|                                 | 11810118                                                                            | 0              |                               |
| Height (mm): Width (mm):        |                                                                                     | 0              |                               |
| Depth (mm):                     |                                                                                     | 0              |                               |
| Nett Weight (kg):               |                                                                                     | 12.7           |                               |
| Packaging Din                   |                                                                                     | 12.1           |                               |
|                                 | Helisions                                                                           | 400            |                               |
| Height (mm):                    |                                                                                     | 430            |                               |
| Width (mm):                     |                                                                                     | 550<br>220     |                               |
| Depth (mm):<br>Gross Weight (kg | .).                                                                                 | 13             |                               |
|                                 |                                                                                     | 15             |                               |
| Packaging Dat                   | ia                                                                                  | D 0            |                               |
| Box Colour:                     |                                                                                     |                | Iboard Box - Printed          |
| Box Qty:                        |                                                                                     | 0              |                               |
| Label Size:                     |                                                                                     | 0 x 0          |                               |
| Label Colour:                   |                                                                                     | White Labe     | <u>l</u>                      |
| Label Qty:                      | • (Xe )                                                                             | 0              |                               |
|                                 | nensions (If App                                                                    | licable)       |                               |
| Height (mm):                    |                                                                                     |                |                               |
| Width (mm):                     |                                                                                     |                |                               |
| Depth (mm):                     | `                                                                                   |                |                               |
| Gross Weight (kg                | <u>;):</u>                                                                          | F0FC4C0C40     | 0.640                         |
| Barcode:                        | •                                                                                   | 5056462643     | 3649                          |
| Product Detail                  |                                                                                     |                |                               |
| Country of Origin               |                                                                                     | Utd.Arab.Er    | nir.                          |
| Fitting Instruction             |                                                                                     | No NO          | WID LONE WAY                  |
| Certification: CE               |                                                                                     | WRAS: N/A      | WRAS No: N/A                  |
| Product Material:               |                                                                                     | Fireclay       |                               |
| Fixing Supplied:                |                                                                                     | No             |                               |
| Pans/Bidets:                    | Trap Style: N/A                                                                     |                | Includes Seat: Not Applicable |
|                                 |                                                                                     |                |                               |
| Seats:                          | Seat Type: N/A                                                                      |                | Material: Not Applicable      |
| Function: Not Ap                |                                                                                     | plicable       | Hinge Type: Not Applicable    |
|                                 | Hinge Material: No                                                                  | ot Applicable  |                               |
| Ciatamas                        | Operating Type: N                                                                   | lot Applicable | o Fittings: Not Applicable    |
| Cisterns:                       | Operating Type: Not Applicable Fittings: Not Applicable  Lever Type: Not Applicable |                |                               |
|                                 |                                                                                     |                |                               |
| Basins:                         | Tap Hole: Three T                                                                   | apholes        | Chain Stay Hole: No           |
|                                 | Template: Not Required  Overflow Inc: Yes                                           |                | Waste Type Req: Slotted       |
|                                 |                                                                                     |                | Overflow Cover: Yes           |
|                                 | Inner Bowl Depth                                                                    | (mm): 136 m    |                               |
|                                 |                                                                                     |                |                               |