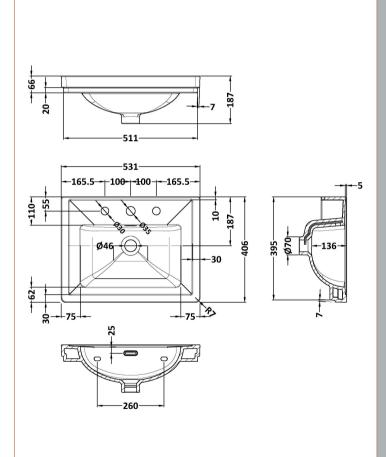

Sales Code: CBM532 Description: 500 Classic Basin (540X410x185) 3Th

| Product Dime                    | nsions                                                                              |                |                               |
|---------------------------------|-------------------------------------------------------------------------------------|----------------|-------------------------------|
|                                 | 11810118                                                                            | 0              |                               |
| Height (mm): Width (mm):        |                                                                                     | 0              |                               |
| Depth (mm):                     |                                                                                     | 0              |                               |
| Nett Weight (kg):               |                                                                                     | 12.7           |                               |
| Packaging Din                   |                                                                                     | 12.1           |                               |
|                                 | Helisions                                                                           | 400            |                               |
| Height (mm):                    |                                                                                     | 430            |                               |
| Width (mm):                     |                                                                                     | 550<br>220     |                               |
| Depth (mm):<br>Gross Weight (kg | .).                                                                                 | 13             |                               |
|                                 |                                                                                     | 15             |                               |
| Packaging Dat                   | ia                                                                                  | D 0            |                               |
| Box Colour:                     |                                                                                     |                | Iboard Box - Printed          |
| Box Qty:                        |                                                                                     | 0              |                               |
| Label Size:                     |                                                                                     | 0 x 0          |                               |
| Label Colour:                   |                                                                                     | White Labe     | <u>l</u>                      |
| Label Qty:                      | • (Xe )                                                                             | 0              |                               |
|                                 | nensions (If App                                                                    | licable)       |                               |
| Height (mm):                    |                                                                                     |                |                               |
| Width (mm):                     |                                                                                     |                |                               |
| Depth (mm):                     | `                                                                                   |                |                               |
| Gross Weight (kg                | <u>;):</u>                                                                          | F0FC4C0C40     | 0.640                         |
| Barcode:                        | •                                                                                   | 5056462643     | 3649                          |
| Product Detail                  |                                                                                     |                |                               |
| Country of Origin               |                                                                                     | Utd.Arab.Er    | nir.                          |
| Fitting Instruction             |                                                                                     | No NO          | WID LONE WAY                  |
| Certification: CE               |                                                                                     | WRAS: N/A      | WRAS No: N/A                  |
| Product Material:               |                                                                                     | Fireclay       |                               |
| Fixing Supplied:                |                                                                                     | No             |                               |
| Pans/Bidets:                    | Trap Style: N/A                                                                     |                | Includes Seat: Not Applicable |
|                                 |                                                                                     |                |                               |
| Seats:                          | Seat Type: N/A                                                                      |                | Material: Not Applicable      |
| Function: Not Ap                |                                                                                     | plicable       | Hinge Type: Not Applicable    |
|                                 | Hinge Material: No                                                                  | ot Applicable  |                               |
| Ciatamas                        | Operating Type: N                                                                   | lot Applicable | o Fittings: Not Applicable    |
| Cisterns:                       | Operating Type: Not Applicable Fittings: Not Applicable  Lever Type: Not Applicable |                |                               |
|                                 |                                                                                     |                |                               |
| Basins:                         | Tap Hole: Three T                                                                   | apholes        | Chain Stay Hole: No           |
|                                 | Template: Not Required  Overflow Inc: Yes                                           |                | Waste Type Req: Slotted       |
|                                 |                                                                                     |                | Overflow Cover: Yes           |
|                                 | Inner Bowl Depth                                                                    | (mm): 136 m    |                               |
|                                 |                                                                                     |                |                               |