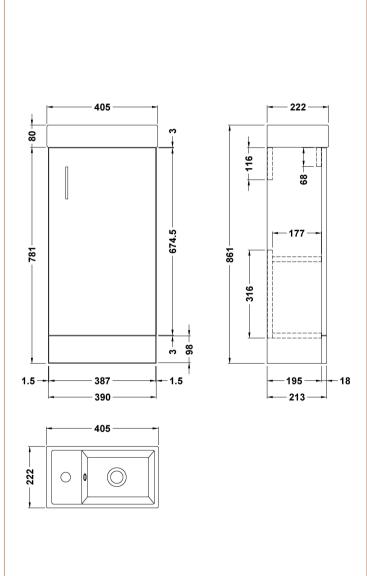

Sales Code: NVX192 Description: 400 F/S Minimalist Compact Unit & Basin

| Product Dimensions           |                               |
|------------------------------|-------------------------------|
| Height (mm):                 | 781                           |
| Width (mm):                  | 400                           |
| Depth (mm):                  | 222                           |
| Nett Weight (kg):            | 17.5                          |
| Packaging Dimensions         | 11.0                          |
| Height (mm):                 | 830                           |
| Width (mm):                  | 240                           |
| Depth (mm):                  | 410                           |
| Gross Weight (kg):           | 18.5                          |
|                              | 10.5                          |
| Packaging Data               | Brown Cardboard Box - Printed |
| Box Colour:                  |                               |
| Box Qty:                     | 0                             |
| Label Size: Label Colour:    | 0 x 0                         |
|                              | Not Applicable                |
| Label Qty:                   | 0                             |
| Outer Box Dimensions (If App | olicable)                     |
| Height (mm):                 |                               |
| Width (mm):                  |                               |
| Depth (mm):                  |                               |
| Gross Weight (kg):           |                               |
| Barcode:                     | 5055369046515                 |
| Product Details              |                               |
| Country of Origin:           | China                         |
| Fitting Instruction:         | Yes                           |
| CE & UKCA:                   | No                            |
| FSC Certified Materials:     | Yes                           |
| Colour:                      | Gloss White                   |
| Construction Method:         | Cam & Wood Dowel              |
| Construction Type:           | Rigid                         |
| Cabinet Finish:              | MFC Painted Gloss             |
| Fascia Finish:               | Mdf Painted Gloss             |
| Cabinet Thickness (mm):      | 16                            |
| Fascia Thickness (mm):       | 18                            |
| Drawer Included:             | No                            |
| Drawer Type:                 | Not Applicable                |
| No of Shelves:               | 1                             |
| Hinge Type:                  | 95 Degree Clip-On Soft Close  |
| Hinge Included:              | Yes                           |
| Adjustable Legs:             | No                            |
| Fixings Included:            | No                            |
| Handle Style:                | Modern                        |
| Waste Shroud:                | No                            |
| Handle Included:             | Yes                           |
| Handle Type:                 | Bar                           |