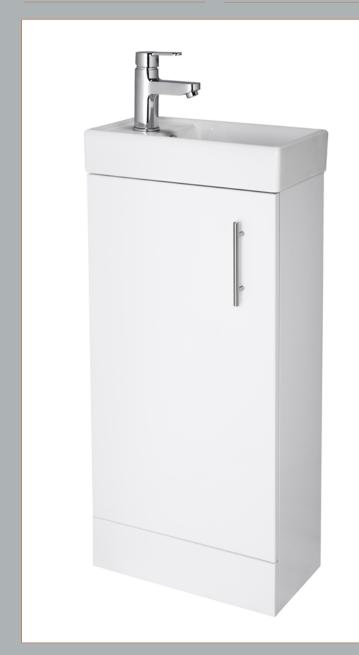

Sales Code: NVX192 Description: 400 F/S Minimalist Compact Unit & Basin

| Product Dimensions           |                               |
|------------------------------|-------------------------------|
| Height (mm):                 | 781                           |
| Width (mm):                  | 400                           |
| Depth (mm):                  | 222                           |
| Nett Weight (kg):            | 17.5                          |
| Packaging Dimensions         | 11.0                          |
| Height (mm):                 | 830                           |
| Width (mm):                  | 240                           |
| Depth (mm):                  | 410                           |
| Gross Weight (kg):           | 18.5                          |
|                              | 10.5                          |
| Packaging Data               | Brown Cardboard Box - Printed |
| Box Colour:                  |                               |
| Box Qty:                     | 0                             |
| Label Size: Label Colour:    | 0 x 0                         |
|                              | Not Applicable                |
| Label Qty:                   | 0                             |
| Outer Box Dimensions (If App | olicable)                     |
| Height (mm):                 |                               |
| Width (mm):                  |                               |
| Depth (mm):                  |                               |
| Gross Weight (kg):           |                               |
| Barcode:                     | 5055369046515                 |
| Product Details              |                               |
| Country of Origin:           | China                         |
| Fitting Instruction:         | Yes                           |
| CE & UKCA:                   | No                            |
| FSC Certified Materials:     | Yes                           |
| Colour:                      | Gloss White                   |
| Construction Method:         | Cam & Wood Dowel              |
| Construction Type:           | Rigid                         |
| Cabinet Finish:              | MFC Painted Gloss             |
| Fascia Finish:               | Mdf Painted Gloss             |
| Cabinet Thickness (mm):      | 16                            |
| Fascia Thickness (mm):       | 18                            |
| Drawer Included:             | No                            |
| Drawer Type:                 | Not Applicable                |
| No of Shelves:               | 1                             |
| Hinge Type:                  | 95 Degree Clip-On Soft Close  |
| Hinge Included:              | Yes                           |
| Adjustable Legs:             | No                            |
| Fixings Included:            | No                            |
| Handle Style:                | Modern                        |
| Waste Shroud:                | No                            |
| Handle Included:             | Yes                           |
| Handle Type:                 | Bar                           |