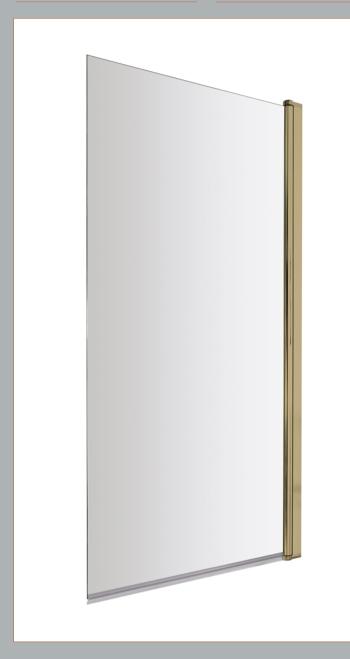

Sales Code: NSSQ8 Description: Square Bath Screen (6)

| <b>Product Dimensions</b> |                               |
|---------------------------|-------------------------------|
| Height (mm):              | 1430                          |
| Width (mm):               | 785                           |
| Depth (mm):               | 38                            |
| Nett Weight (kg):         | 17                            |
| Packaging Dimensions      |                               |
| Height (mm):              | 50                            |
| Width (mm):               | 800                           |
| Length (mm):              | 1440                          |
| Gross Weight (kg):        | 17.4                          |
| Packaging Data            |                               |
| Box Colour:               | Brown Cardboard Box - Printed |
| Box Qty:                  | 0                             |
| Label Size:               | 0 x 0                         |
| Label Colour:             | Not Applicable                |
| Label Qty:                | 0                             |
| Outer Box Dimensions (If  | Applicable)                   |
| Height (mm):              | ** /                          |
| Width (mm):               |                               |
| Depth (mm):               |                               |
| Length (mm):              |                               |
| Gross Weight (kg):        |                               |
| Barcode:                  | 5056678409985                 |
| Product Details           |                               |
| Country of Origin:        | China                         |
| Fitting Instruction:      | Yes                           |
| CE & UKCA:                | Yes                           |
| Profile Material:         | Aluminium                     |
| Profile Finish:           | Brushed Brass                 |
| Adjustments (mm):         | 775mm-790mm                   |
| Entry Width (mm):         |                               |
| Swing In Dim (mm):        | 700 mm                        |
| Swing Out Dim (mm):       | 700 mm                        |
| Radius (mm):              | Not Applicable                |
| Glass Thickness (mm):     | 6                             |
| Easy Fit:                 | No                            |
| Easy Clean:               | No                            |
| Handle Style:             | Not Applicable                |
| Handle Material:          | Not Applicable                |
| Enclosure Design:         | Frameless                     |
| Wheel Type:               | Not Applicable                |
| Support Bar Included:     | Support Bar Not Included      |
| Extras:                   | None                          |