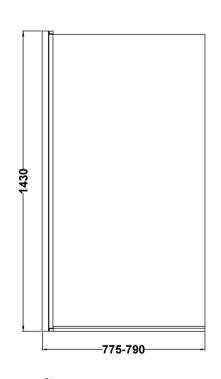

Sales Code: NSSQ8 Description: Square Bath Screen (6)

| <b>Product Dimensions</b> |                               |
|---------------------------|-------------------------------|
| Height (mm):              | 1430                          |
| Width (mm):               | 785                           |
| Depth (mm):               | 38                            |
| Nett Weight (kg):         | 17                            |
| Packaging Dimensions      |                               |
| Height (mm):              | 50                            |
| Width (mm):               | 800                           |
| Length (mm):              | 1440                          |
| Gross Weight (kg):        | 17.4                          |
| Packaging Data            |                               |
| Box Colour:               | Brown Cardboard Box - Printed |
| Box Qty:                  | 0                             |
| Label Size:               | 0 x 0                         |
| Label Colour:             | Not Applicable                |
| Label Qty:                | 0                             |
| Outer Box Dimensions (If  | Applicable)                   |
| Height (mm):              | ** /                          |
| Width (mm):               |                               |
| Depth (mm):               |                               |
| Length (mm):              |                               |
| Gross Weight (kg):        |                               |
| Barcode:                  | 5056678409985                 |
| Product Details           |                               |
| Country of Origin:        | China                         |
| Fitting Instruction:      | Yes                           |
| CE & UKCA:                | Yes                           |
| Profile Material:         | Aluminium                     |
| Profile Finish:           | Brushed Brass                 |
| Adjustments (mm):         | 775mm-790mm                   |
| Entry Width (mm):         |                               |
| Swing In Dim (mm):        | 700 mm                        |
| Swing Out Dim (mm):       | 700 mm                        |
| Radius (mm):              | Not Applicable                |
| Glass Thickness (mm):     | 6                             |
| Easy Fit:                 | No                            |
| Easy Clean:               | No                            |
| Handle Style:             | Not Applicable                |
| Handle Material:          | Not Applicable                |
| Enclosure Design:         | Frameless                     |
| Wheel Type:               | Not Applicable                |
| Support Bar Included:     | Support Bar Not Included      |
| Extras:                   | None                          |