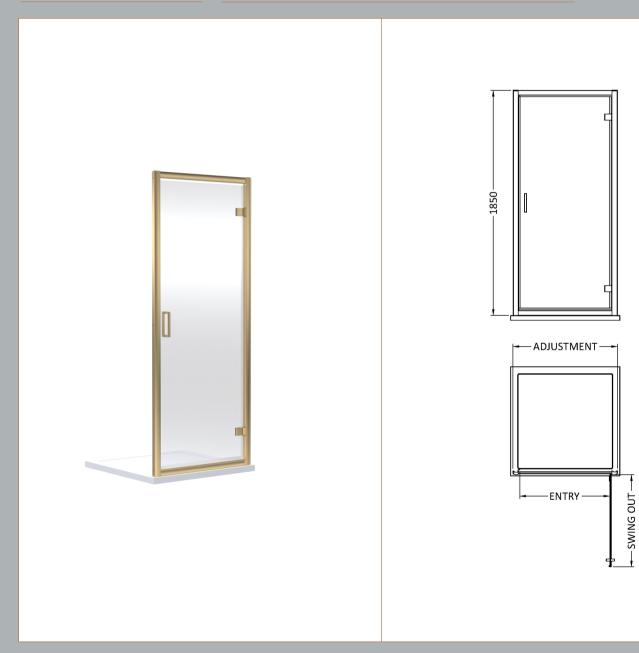

Sales Code: SQHD70BB Description: Hinge Door 700X1850

| <b>Product Dimensions</b>  |                               |
|----------------------------|-------------------------------|
| Height (mm):               | 1850                          |
| Width (mm):                | 695                           |
| Depth (mm):                | 44                            |
| Nett Weight (kg):          | 24.5                          |
| Packaging Dimensions       |                               |
| Height (mm):               | 1910                          |
| Width (mm):                | 725                           |
| Length (mm):               | 65                            |
| Gross Weight (kg):         | 24.5                          |
| Packaging Data             |                               |
| Box Colour:                | Brown Cardboard Box - Printed |
| Box Qty:                   | 0                             |
| Label Size:                | 0 x 0                         |
| Label Colour:              | Not Applicable                |
| Label Qty:                 | 0                             |
| Outer Box Dimensions (If A | Applicable)                   |
| Height (mm):               |                               |
| Width (mm):                |                               |
| Depth (mm):                |                               |
| Length (mm):               |                               |
| Gross Weight (kg):         |                               |
| Barcode:                   | 5056678410325                 |
| Product Details            |                               |
| Country of Origin:         | China                         |
| Fitting Instruction:       | Yes                           |
| CE & UKCA:                 | Yes                           |
| Profile Material:          | Aluminium                     |
| Profile Finish:            | Brushed Brass                 |
| Adjustments (mm):          | 660mm-695mm                   |
| Entry Width (mm):          | 540mm                         |
| Swing In Dim (mm):         | N/A                           |
| Swing Out Dim (mm):        | 560mm                         |
| Radius (mm):               | Not Applicable                |
| Glass Thickness (mm):      | 6                             |
| Easy Fit:                  | Yes                           |
| Easy Clean:                | No                            |
| Handle Style:              | Square T Shape Handle         |
| Handle Material:           | Metal                         |
| Enclosure Design:          | Semi-Frameless                |
| Wheel Type:                | Not Applicable                |
| Support Bar Included:      | Support Bar Not Included      |
| Extras:                    | None                          |