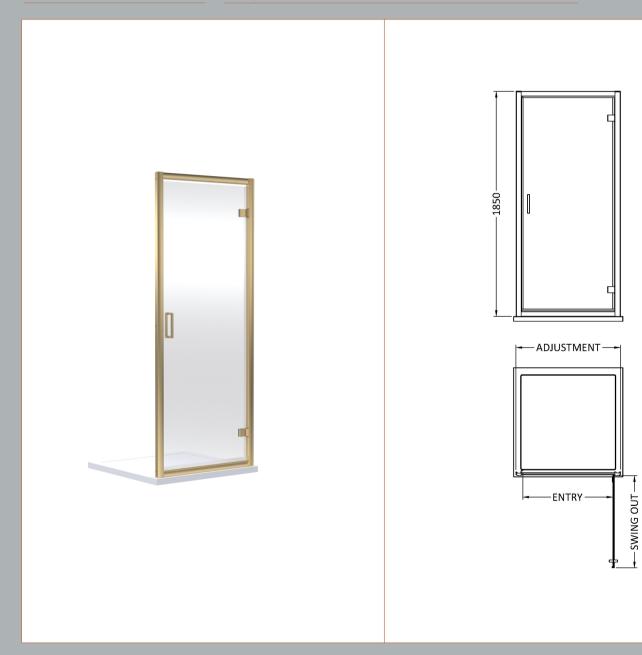

Sales Code: SQHD76BB **Description:** Hinge Door 760X1850

| <b>Product Dimensions</b>            |                               |
|--------------------------------------|-------------------------------|
| Height (mm):                         | 1850                          |
| Width (mm):                          | 750                           |
| Depth (mm):                          | 44                            |
| Nett Weight (kg):                    | 26.8                          |
| Packaging Dimensions                 |                               |
| Height (mm):                         | 62                            |
| Width (mm):                          | 770                           |
| Length (mm):                         | 1912                          |
| Gross Weight (kg):                   | 27.8                          |
| Packaging Data                       |                               |
| Box Colour:                          | Brown Cardboard Box - Printed |
| Box Qty:                             | 0                             |
| Label Size:                          | 0 x 0                         |
| Label Colour:                        | Not Applicable                |
| Label Qty:                           | 0                             |
| Outer Box Dimensions (If Applicable) |                               |
| Height (mm):                         |                               |
| Width (mm):                          |                               |
| Depth (mm):                          |                               |
| Length (mm):                         |                               |
| Gross Weight (kg):                   |                               |
| Barcode:                             | 5056678410332                 |
| <b>Product Details</b>               |                               |
| Country of Origin:                   | China                         |
| Fitting Instruction:                 | Yes                           |
| CE & UKCA:                           | Yes                           |
| Profile Material:                    | Aluminium                     |
| Profile Finish:                      | Brushed Brass                 |
| Adjustments (mm):                    | 720mm-755mm                   |
| Entry Width (mm):                    | 580mm                         |
| Swing In Dim (mm):                   | N/A                           |
| Swing Out Dim (mm):                  | 580mm                         |
| Radius (mm):                         | Not Applicable                |
| Glass Thickness (mm):                | 6                             |
| Easy Fit:                            | Yes                           |
| Easy Clean:                          | No                            |
| Handle Style:                        | Square T Shape Handle         |
| Handle Material:                     | Metal                         |
| Enclosure Design:                    | Semi-Frameless                |
| Wheel Type:                          | Not Applicable                |
| Support Bar Included:                | Support Bar Not Included      |
| Extras:                              | None                          |