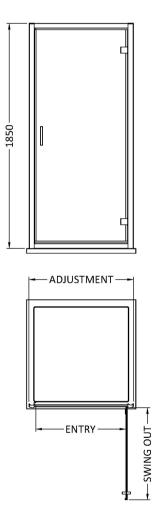

Sales Code: SQHD80BB Description: Hinge Door 800X1850

| Product Dimensions                   |                               |
|--------------------------------------|-------------------------------|
| Height (mm):                         | 1850                          |
| Width (mm):                          | 790                           |
| Depth (mm):                          | 44                            |
| Nett Weight (kg):                    | 27.9                          |
| Packaging Dimensions                 |                               |
| Height (mm):                         | 62                            |
| Width (mm):                          | 810                           |
| Length (mm):                         | 1912                          |
| Gross Weight (kg):                   | 28.9                          |
| Packaging Data                       |                               |
| Box Colour:                          | Brown Cardboard Box - Printed |
| Box Qty:                             | 0                             |
| Label Size:                          | 0 x 0                         |
| Label Colour:                        | Not Applicable                |
| Label Qty:                           | 0                             |
| Outer Box Dimensions (If Applicable) |                               |
| Height (mm):                         |                               |
| Width (mm):                          |                               |
| Depth (mm):                          |                               |
| Length (mm):                         |                               |
| Gross Weight (kg):                   |                               |
| Barcode:                             | 5056678410349                 |
| <b>Product Details</b>               |                               |
| Country of Origin:                   | China                         |
| Fitting Instruction:                 | Yes                           |
| CE & UKCA:                           | Yes                           |
| Profile Material:                    | Aluminium                     |
| Profile Finish:                      | Brushed Brass                 |
| Adjustments (mm):                    | 760mm-795mm                   |
| Entry Width (mm):                    | 620mm                         |
| Swing In Dim (mm):                   | N/A                           |
| Swing Out Dim (mm):                  | 620mm                         |
| Radius (mm):                         | Not Applicable                |
| Glass Thickness (mm):                | 6                             |
| Easy Fit:                            | Yes                           |
| Easy Clean:                          | No                            |
| Handle Style:                        | Square T Shape Handle         |
| Handle Material:                     | Metal                         |
| Enclosure Design:                    | Semi-Frameless                |
| Wheel Type:                          | Not Applicable                |
| Support Bar Included:                | Support Bar Not Included      |
| Extras:                              | None                          |