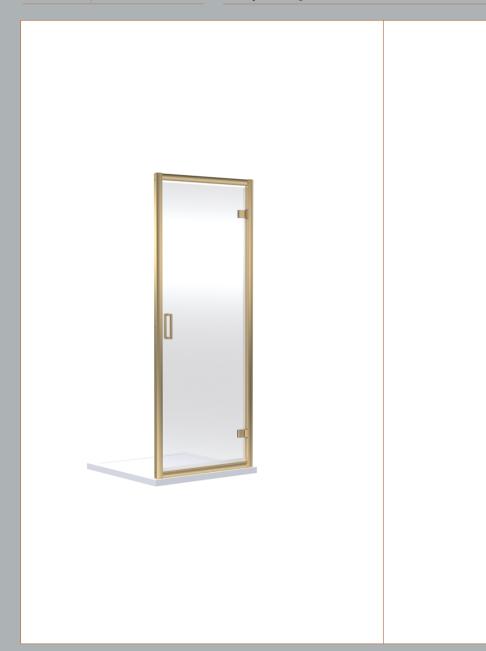

Sales Code: SQHD80BB Description: Hinge Door 800X1850

| Product Dimensions                   |                               |
|--------------------------------------|-------------------------------|
| Height (mm):                         | 1850                          |
| Width (mm):                          | 790                           |
| Depth (mm):                          | 44                            |
| Nett Weight (kg):                    | 27.9                          |
| Packaging Dimensions                 |                               |
| Height (mm):                         | 62                            |
| Width (mm):                          | 810                           |
| Length (mm):                         | 1912                          |
| Gross Weight (kg):                   | 28.9                          |
| Packaging Data                       |                               |
| Box Colour:                          | Brown Cardboard Box - Printed |
| Box Qty:                             | 0                             |
| Label Size:                          | 0 x 0                         |
| Label Colour:                        | Not Applicable                |
| Label Qty:                           | 0                             |
| Outer Box Dimensions (If Applicable) |                               |
| Height (mm):                         |                               |
| Width (mm):                          |                               |
| Depth (mm):                          |                               |
| Length (mm):                         |                               |
| Gross Weight (kg):                   |                               |
| Barcode:                             | 5056678410349                 |
| <b>Product Details</b>               |                               |
| Country of Origin:                   | China                         |
| Fitting Instruction:                 | Yes                           |
| CE & UKCA:                           | Yes                           |
| Profile Material:                    | Aluminium                     |
| Profile Finish:                      | Brushed Brass                 |
| Adjustments (mm):                    | 760mm-795mm                   |
| Entry Width (mm):                    | 620mm                         |
| Swing In Dim (mm):                   | N/A                           |
| Swing Out Dim (mm):                  | 620mm                         |
| Radius (mm):                         | Not Applicable                |
| Glass Thickness (mm):                | 6                             |
| Easy Fit:                            | Yes                           |
| Easy Clean:                          | No                            |
| Handle Style:                        | Square T Shape Handle         |
| Handle Material:                     | Metal                         |
| Enclosure Design:                    | Semi-Frameless                |
| Wheel Type:                          | Not Applicable                |
| Support Bar Included:                | Support Bar Not Included      |
| Extras:                              | None                          |