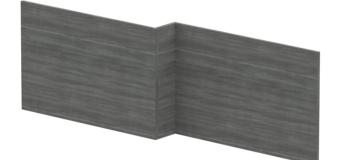

## TECHNICAL DATA SHEET

ROXOR

Sales Code: MPD535N

**Description:** Square Shower Bath Front Panel

| Product Dimensions                |                        |  |
|-----------------------------------|------------------------|--|
| Height (mm):                      | 520                    |  |
| Width (mm):                       | 1698                   |  |
| Depth (mm):                       | 163                    |  |
| Nett Weight (kg):                 | 12                     |  |
| Packaging Dimensions              |                        |  |
| Height (mm):                      | 50                     |  |
| Width (mm):                       | 540                    |  |
| Depth (mm):                       | 1010                   |  |
| Gross Weight (kg):                | 12.5                   |  |
| Packaging Data                    |                        |  |
| Box Colour:                       | Brown Cardboard Box    |  |
| Box Qty:                          | 1                      |  |
| Label Size:                       | 100 x 50               |  |
| Label Colour:                     | White Label            |  |
| Label Qty:                        | 1                      |  |
| Outer Box Dimensions (If A        | Applicable)            |  |
| Height (mm):                      |                        |  |
| Width (mm):                       |                        |  |
| Depth (mm):                       |                        |  |
| Gross Weight (kg):                |                        |  |
| Barcode:                          | 5056462660554          |  |
| Product Details                   |                        |  |
| Country of Origin:                | United Kingdom         |  |
| Fitting Instruction:              | Yes                    |  |
| CE & UKCA:                        | N/A                    |  |
| FSC Certified Materials:          | Yes                    |  |
| Colour:                           | Anthracite Woodgrain   |  |
| Construction Method:              | Cam & Wood Dowel       |  |
| Construction Type:                | Flat-Pack              |  |
| Cabinet Finish:                   | Not Applicable         |  |
| Fascia Finish:                    | MFC Textured Woodgrain |  |
| Cabinet Thickness (mm):           | 0                      |  |
| Fascia Thickness (mm):            | 18                     |  |
| Drawer Included:                  | Not Applicable         |  |
| Drawer Type:                      | Not Applicable         |  |
| No of Shelves:                    | Not Applicable         |  |
| Hinge Type:                       | Not Applicable         |  |
| Hinge Included:                   | Not Applicable         |  |
| Adjustable Legs:                  | Not Applicable         |  |
| Fixings Included:                 | Yes                    |  |
| Handle Style:                     | Not Applicable         |  |
| Waste Shroud:<br>Handle Included: | Not Applicable         |  |
|                                   | Not Applicable         |  |
| Handle Type:                      | Not Applicable         |  |