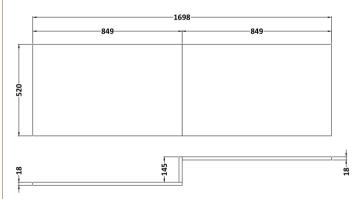

## TECHNICAL DATA SHEET

ROXOR

Sales Code: MPD535N

**Description:** Square Shower Bath Front Panel

| Product Dimensions                |                        |  |
|-----------------------------------|------------------------|--|
| Height (mm):                      | 520                    |  |
| Width (mm):                       | 1698                   |  |
| Depth (mm):                       | 163                    |  |
| Nett Weight (kg):                 | 12                     |  |
| Packaging Dimensions              |                        |  |
| Height (mm):                      | 50                     |  |
| Width (mm):                       | 540                    |  |
| Depth (mm):                       | 1010                   |  |
| Gross Weight (kg):                | 12.5                   |  |
| Packaging Data                    |                        |  |
| Box Colour:                       | Brown Cardboard Box    |  |
| Box Qty:                          | 1                      |  |
| Label Size:                       | 100 x 50               |  |
| Label Colour:                     | White Label            |  |
| Label Qty:                        | 1                      |  |
| Outer Box Dimensions (If A        | Applicable)            |  |
| Height (mm):                      |                        |  |
| Width (mm):                       |                        |  |
| Depth (mm):                       |                        |  |
| Gross Weight (kg):                |                        |  |
| Barcode:                          | 5056462660554          |  |
| Product Details                   |                        |  |
| Country of Origin:                | United Kingdom         |  |
| Fitting Instruction:              | Yes                    |  |
| CE & UKCA:                        | N/A                    |  |
| FSC Certified Materials:          | Yes                    |  |
| Colour:                           | Anthracite Woodgrain   |  |
| Construction Method:              | Cam & Wood Dowel       |  |
| Construction Type:                | Flat-Pack              |  |
| Cabinet Finish:                   | Not Applicable         |  |
| Fascia Finish:                    | MFC Textured Woodgrain |  |
| Cabinet Thickness (mm):           | 0                      |  |
| Fascia Thickness (mm):            | 18                     |  |
| Drawer Included:                  | Not Applicable         |  |
| Drawer Type:                      | Not Applicable         |  |
| No of Shelves:                    | Not Applicable         |  |
| Hinge Type:                       | Not Applicable         |  |
| Hinge Included:                   | Not Applicable         |  |
| Adjustable Legs:                  | Not Applicable         |  |
| Fixings Included:                 | Yes                    |  |
| Handle Style:                     | Not Applicable         |  |
| Waste Shroud:<br>Handle Included: | Not Applicable         |  |
|                                   | Not Applicable         |  |
| Handle Type:                      | Not Applicable         |  |