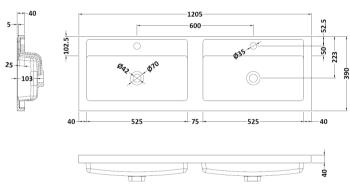

D-Shape

Sales Code: PMB424 Description: Double Polymarble Basin 1205 X 390

| <b>Product Dime</b>                                                                    |                               |                                |  |
|----------------------------------------------------------------------------------------|-------------------------------|--------------------------------|--|
| Height (mm):                                                                           | 390                           |                                |  |
| Width (mm):                                                                            | 1205                          |                                |  |
| Depth (mm):                                                                            |                               | 157                            |  |
| Nett Weight (kg)                                                                       |                               |                                |  |
| Packaging Dir                                                                          | nensions                      |                                |  |
| Height (mm):                                                                           | 100                           |                                |  |
| Width (mm):                                                                            | 1205                          |                                |  |
| Depth (mm):                                                                            | 400                           |                                |  |
| Gross Weight (kg                                                                       | g): 18.12                     |                                |  |
| <b>Packaging Dat</b>                                                                   | ta                            |                                |  |
| Box Colour:                                                                            | Brown (                       | Cardboard Box - Printed        |  |
| Box Qty:                                                                               | 1                             |                                |  |
| Label Size:                                                                            | 100 X                         | 50                             |  |
| Label Colour:                                                                          | White L                       | abel                           |  |
| Label Qty:                                                                             | 2                             |                                |  |
| <b>Outer Box Dir</b>                                                                   | nensions (If Applicable)      |                                |  |
| Height (mm):                                                                           |                               |                                |  |
| Width (mm):                                                                            |                               |                                |  |
| Depth (mm):                                                                            |                               |                                |  |
| Gross Weight (kg                                                                       | g):                           |                                |  |
| Barcode:                                                                               | 5056211                       | 1815136                        |  |
| <b>Product Detai</b>                                                                   | ls                            |                                |  |
| Country of Origin                                                                      | n: China                      |                                |  |
| Fitting Instruction                                                                    | n: No                         |                                |  |
| Certification: CE                                                                      | E & UKCA: No WRAS:            | N/A WRAS No: N/A               |  |
| Product Material:                                                                      | Polyma                        | rble                           |  |
| Fixing Supplied:                                                                       | No                            |                                |  |
|                                                                                        |                               |                                |  |
| Pans/Bidets:                                                                           | Trap Style: Not Applicable    | Includes Seat: Not Applicable  |  |
| Seats:                                                                                 | Seat Type: Not Applicable     | Material: Not Applicable       |  |
| - Scatts.                                                                              | Function: Not Applicable      | Hinge Type: Not Applicable     |  |
| Hinge Material: Not Applicable  Hinge Material: Not Applicable                         |                               |                                |  |
|                                                                                        | Timge material. Not Applied   |                                |  |
| Cisterns:                                                                              | Operating Type: Not Applic    | cable Fittings: Not Applicable |  |
| Cisterns: Operating Type: Not Applicable Fittings: Not App  Lever Type: Not Applicable |                               |                                |  |
|                                                                                        | Level Type. Not Applicable    | <del>-</del>                   |  |
| Basins:                                                                                | Tap Hole: Two Tapholes        | Chain Stay Hole: No            |  |
|                                                                                        | Template: Not Required        | Waste Type Req: Slotted        |  |
|                                                                                        | Overflow Inc: Yes             | Overflow Cover: Yes            |  |
|                                                                                        | Inner Bowl Depth (mm): 10     |                                |  |
|                                                                                        | miler Bowr Depuir (milli). 10 | 5 111111                       |  |