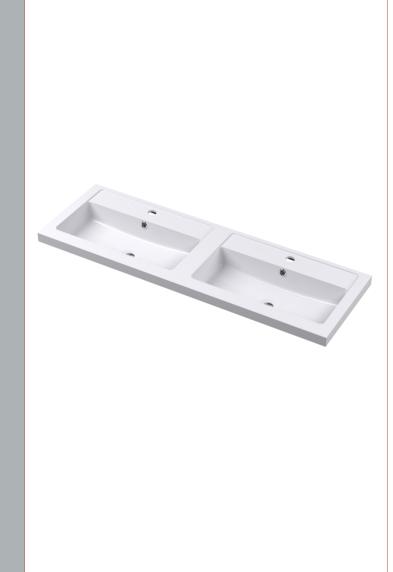

D-Shape

Sales Code: PMB424 Description: Double Polymarble Basin 1205 X 390

| <b>Product Dime</b>                                                                    |                               |                                |  |
|----------------------------------------------------------------------------------------|-------------------------------|--------------------------------|--|
| Height (mm):                                                                           | 390                           |                                |  |
| Width (mm):                                                                            | 1205                          |                                |  |
| Depth (mm):                                                                            |                               | 157                            |  |
| Nett Weight (kg)                                                                       |                               |                                |  |
| Packaging Dir                                                                          | nensions                      |                                |  |
| Height (mm):                                                                           | 100                           |                                |  |
| Width (mm):                                                                            | 1205                          |                                |  |
| Depth (mm):                                                                            | 400                           |                                |  |
| Gross Weight (kg                                                                       | g): 18.12                     |                                |  |
| <b>Packaging Dat</b>                                                                   | ta                            |                                |  |
| Box Colour:                                                                            | Brown (                       | Cardboard Box - Printed        |  |
| Box Qty:                                                                               | 1                             |                                |  |
| Label Size:                                                                            | 100 X                         | 50                             |  |
| Label Colour:                                                                          | White L                       | abel                           |  |
| Label Qty:                                                                             | 2                             |                                |  |
| <b>Outer Box Dir</b>                                                                   | nensions (If Applicable)      |                                |  |
| Height (mm):                                                                           |                               |                                |  |
| Width (mm):                                                                            |                               |                                |  |
| Depth (mm):                                                                            |                               |                                |  |
| Gross Weight (kg                                                                       | g):                           |                                |  |
| Barcode:                                                                               | 5056211                       | 1815136                        |  |
| <b>Product Detai</b>                                                                   | ls                            |                                |  |
| Country of Origin                                                                      | n: China                      |                                |  |
| Fitting Instruction                                                                    | n: No                         |                                |  |
| Certification: CE                                                                      | E & UKCA: No WRAS:            | N/A WRAS No: N/A               |  |
| Product Material:                                                                      | Polyma                        | rble                           |  |
| Fixing Supplied:                                                                       | No                            |                                |  |
|                                                                                        |                               |                                |  |
| Pans/Bidets:                                                                           | Trap Style: Not Applicable    | Includes Seat: Not Applicable  |  |
| Seats:                                                                                 | Seat Type: Not Applicable     | Material: Not Applicable       |  |
| - Scatts.                                                                              | Function: Not Applicable      | Hinge Type: Not Applicable     |  |
| Hinge Material: Not Applicable  Hinge Material: Not Applicable                         |                               |                                |  |
|                                                                                        | Timge material. Not Applied   |                                |  |
| Cisterns:                                                                              | Operating Type: Not Applic    | cable Fittings: Not Applicable |  |
| Cisterns: Operating Type: Not Applicable Fittings: Not App  Lever Type: Not Applicable |                               |                                |  |
|                                                                                        | Level Type. Not Applicable    | <del>-</del>                   |  |
| Basins:                                                                                | Tap Hole: Two Tapholes        | Chain Stay Hole: No            |  |
|                                                                                        | Template: Not Required        | Waste Type Req: Slotted        |  |
|                                                                                        | Overflow Inc: Yes             | Overflow Cover: Yes            |  |
|                                                                                        | Inner Bowl Depth (mm): 10     |                                |  |
|                                                                                        | miler Bowr Depuir (milli). 10 | 5 111111                       |  |