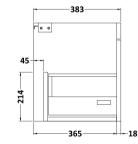

| <b>Product Dimensions</b>            |                               |  |
|--------------------------------------|-------------------------------|--|
| Height (mm):                         | 430                           |  |
| Width (mm):                          | 600                           |  |
| Depth (mm):                          | 383                           |  |
| Nett Weight (kg):                    | 13                            |  |
| Packaging Dimensions                 |                               |  |
| Height (mm):                         | 450                           |  |
| Width (mm):                          | 620                           |  |
| Depth (mm):                          | 405                           |  |
| Gross Weight (kg):                   | 13.5                          |  |
| Packaging Data                       |                               |  |
| Box Colour:                          | Brown Cardboard Box - Printed |  |
| Box Qty:                             | 0                             |  |
| Label Size:                          | 0 x 0                         |  |
| Label Colour:                        | White Label                   |  |
| Label Qty:                           | 2                             |  |
| Outer Box Dimensions (If Applicable) |                               |  |
| Height (mm):                         |                               |  |
| Width (mm):                          |                               |  |
| Depth (mm):                          |                               |  |
| Gross Weight (kg):                   |                               |  |
| Barcode:                             | 5055275880661                 |  |
| <b>Product Details</b>               |                               |  |
| Country of Origin:                   | China                         |  |
| Fitting Instruction:                 | No                            |  |
| CE & UKCA:                           | N/A                           |  |
| FSC Certified Materials:             | Yes                           |  |
| Colour:                              | Gloss White                   |  |
| Construction Method:                 | Cam & Wood Dowel              |  |
| Construction Type:                   | Rigid                         |  |
| Cabinet Finish:                      | MFC Painted Gloss             |  |
| Fascia Finish:                       | Mdf Painted Gloss             |  |
| Cabinet Thickness (mm):              | 16                            |  |
| Fascia Thickness (mm):               | 18                            |  |
| Drawer Included:                     | Yes                           |  |
| Drawer Type:                         | 80mm High Metal Softclose     |  |
| No of Shelves:                       | 0                             |  |
| Hinge Type:                          | Not Applicable                |  |
| Hinge Included:                      | Not Applicable                |  |
| Adjustable Legs:                     | No, Not Required              |  |
| Fixings Included:                    | Yes                           |  |
| Handle Style:                        | Contemporary                  |  |
| Waste Shroud:                        | Yes                           |  |
| Handle Included:                     | Yes, Supplied                 |  |