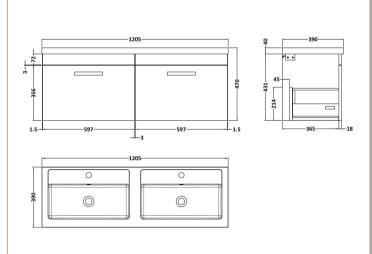

| <b>Product Dimensions</b>            |                               |  |
|--------------------------------------|-------------------------------|--|
| Height (mm):                         | 430                           |  |
| Width (mm):                          | 600                           |  |
| Depth (mm):                          | 383                           |  |
| Nett Weight (kg):                    | 13                            |  |
| Packaging Dimensions                 |                               |  |
| Height (mm):                         | 450                           |  |
| Width (mm):                          | 620                           |  |
| Depth (mm):                          | 405                           |  |
| Gross Weight (kg):                   | 13.5                          |  |
| Packaging Data                       |                               |  |
| Box Colour:                          | Brown Cardboard Box - Printed |  |
| Box Qty:                             | 0                             |  |
| Label Size:                          | 0 x 0                         |  |
| Label Colour:                        | White Label                   |  |
| Label Qty:                           | 2                             |  |
| Outer Box Dimensions (If Applicable) |                               |  |
| Height (mm):                         |                               |  |
| Width (mm):                          |                               |  |
| Depth (mm):                          |                               |  |
| Gross Weight (kg):                   |                               |  |
| Barcode:                             | 5055275880661                 |  |
| <b>Product Details</b>               |                               |  |
| Country of Origin:                   | China                         |  |
| Fitting Instruction:                 | No                            |  |
| CE & UKCA:                           | N/A                           |  |
| FSC Certified Materials:             | Yes                           |  |
| Colour:                              | Gloss White                   |  |
| Construction Method:                 | Cam & Wood Dowel              |  |
| Construction Type:                   | Rigid                         |  |
| Cabinet Finish:                      | MFC Painted Gloss             |  |
| Fascia Finish:                       | Mdf Painted Gloss             |  |
| Cabinet Thickness (mm):              | 16                            |  |
| Fascia Thickness (mm):               | 18                            |  |
| Drawer Included:                     | Yes                           |  |
| Drawer Type:                         | 80mm High Metal Softclose     |  |
| No of Shelves:                       | 0                             |  |
| Hinge Type:                          | Not Applicable                |  |
| Hinge Included:                      | Not Applicable                |  |
| Adjustable Legs:                     | No, Not Required              |  |
| Fixings Included:                    | Yes                           |  |
| Handle Style:                        | Contemporary                  |  |
| Waste Shroud:                        | Yes                           |  |
| Handle Included:                     | Yes, Supplied                 |  |

D-Shape

Sales Code: PMB424 Description: Double Polymarble Basin 1205 X 390

| <b>Product Dime</b>                                                                    |                               |                                |  |
|----------------------------------------------------------------------------------------|-------------------------------|--------------------------------|--|
| Height (mm):                                                                           | 390                           |                                |  |
| Width (mm):                                                                            | 1205                          |                                |  |
| Depth (mm):                                                                            |                               | 157                            |  |
| Nett Weight (kg)                                                                       |                               |                                |  |
| Packaging Dir                                                                          | nensions                      |                                |  |
| Height (mm):                                                                           | 100                           |                                |  |
| Width (mm):                                                                            | 1205                          |                                |  |
| Depth (mm):                                                                            | 400                           |                                |  |
| Gross Weight (kg                                                                       | g): 18.12                     |                                |  |
| <b>Packaging Dat</b>                                                                   | ta                            |                                |  |
| Box Colour:                                                                            | Brown (                       | Cardboard Box - Printed        |  |
| Box Qty:                                                                               | 1                             |                                |  |
| Label Size:                                                                            | 100 X                         | 50                             |  |
| Label Colour:                                                                          | White L                       | abel                           |  |
| Label Qty:                                                                             | 2                             |                                |  |
| <b>Outer Box Dir</b>                                                                   | nensions (If Applicable)      |                                |  |
| Height (mm):                                                                           |                               |                                |  |
| Width (mm):                                                                            |                               |                                |  |
| Depth (mm):                                                                            |                               |                                |  |
| Gross Weight (kg                                                                       | g):                           |                                |  |
| Barcode:                                                                               | 5056211                       | 1815136                        |  |
| <b>Product Detai</b>                                                                   | ls                            |                                |  |
| Country of Origin                                                                      | n: China                      |                                |  |
| Fitting Instruction                                                                    | n: No                         |                                |  |
| Certification: CE                                                                      | E & UKCA: No WRAS:            | N/A WRAS No: N/A               |  |
| Product Material:                                                                      | Polyma                        | rble                           |  |
| Fixing Supplied:                                                                       | No                            |                                |  |
|                                                                                        |                               |                                |  |
| Pans/Bidets:                                                                           | Trap Style: Not Applicable    | Includes Seat: Not Applicable  |  |
| Seats:                                                                                 | Seat Type: Not Applicable     | Material: Not Applicable       |  |
| - Scatts.                                                                              | Function: Not Applicable      | Hinge Type: Not Applicable     |  |
| Hinge Material: Not Applicable  Hinge Material: Not Applicable                         |                               |                                |  |
|                                                                                        | Timge material. Not Applied   |                                |  |
| Cisterns:                                                                              | Operating Type: Not Applic    | cable Fittings: Not Applicable |  |
| Cisterns: Operating Type: Not Applicable Fittings: Not App  Lever Type: Not Applicable |                               |                                |  |
|                                                                                        | Level Type. Not Applicable    | <del>-</del>                   |  |
| Basins:                                                                                | Tap Hole: Two Tapholes        | Chain Stay Hole: No            |  |
|                                                                                        | Template: Not Required        | Waste Type Req: Slotted        |  |
|                                                                                        | Overflow Inc: Yes             | Overflow Cover: Yes            |  |
|                                                                                        | Inner Bowl Depth (mm): 10     |                                |  |
|                                                                                        | miler Bowr Depuir (milli). 10 | 5 111111                       |  |