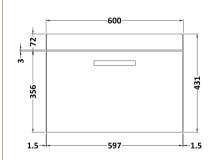

| <b>Product Dimensions</b>            |                               |  |
|--------------------------------------|-------------------------------|--|
| Height (mm):                         | 430                           |  |
| Width (mm):                          | 600                           |  |
| Depth (mm):                          | 383                           |  |
| Nett Weight (kg):                    | 13                            |  |
| Packaging Dimensions                 |                               |  |
| Height (mm):                         | 450                           |  |
| Width (mm):                          | 620                           |  |
| Depth (mm):                          | 405                           |  |
| Gross Weight (kg):                   | 13.5                          |  |
| Packaging Data                       |                               |  |
| Box Colour:                          | Brown Cardboard Box - Printed |  |
| Box Qty:                             | 0                             |  |
| Label Size:                          | 0 x 0                         |  |
| Label Colour:                        | White Label                   |  |
| Label Qty:                           | 2                             |  |
| Outer Box Dimensions (If Applicable) |                               |  |
| Height (mm):                         |                               |  |
| Width (mm):                          |                               |  |
| Depth (mm):                          |                               |  |
| Gross Weight (kg):                   |                               |  |
| Barcode:                             | 5055275880661                 |  |
| <b>Product Details</b>               |                               |  |
| Country of Origin:                   | China                         |  |
| Fitting Instruction:                 | No                            |  |
| CE & UKCA:                           | N/A                           |  |
| FSC Certified Materials:             | Yes                           |  |
| Colour:                              | Gloss White                   |  |
| Construction Method:                 | Cam & Wood Dowel              |  |
| Construction Type:                   | Rigid                         |  |
| Cabinet Finish:                      | MFC Painted Gloss             |  |
| Fascia Finish:                       | Mdf Painted Gloss             |  |
| Cabinet Thickness (mm):              | 16                            |  |
| Fascia Thickness (mm):               | 18                            |  |
| Drawer Included:                     | Yes                           |  |
| Drawer Type:                         | 80mm High Metal Softclose     |  |
| No of Shelves:                       | 0                             |  |
| Hinge Type:                          | Not Applicable                |  |
| Hinge Included:                      | Not Applicable                |  |
| Adjustable Legs:                     | No, Not Required              |  |
| Fixings Included:                    | Yes                           |  |
| Handle Style:                        | Contemporary                  |  |
| Waste Shroud:                        | Yes                           |  |
| Handle Included:                     | Yes, Supplied                 |  |