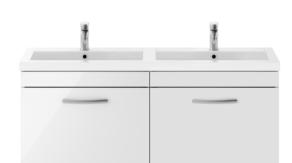

## ROXOR

Sales Code: ATH041C Description: 1200 Wh 2-Drawer Vanity & Double Basin

**Packaging Details** 

Barcode: 5056211815334

Sales Code: MOE183 Description: 600 Wall Hung Single Drawer Basin Unit

Handle Type: