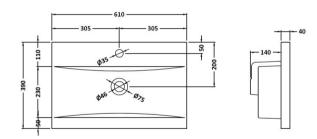

Sales Code: NVM103

ROXOR

Sales Code: NVM013

**Description:** 600 Mid-Edged Basin 1 Th

| Product Dime         | nsions                                                  |                               |                               |  |
|----------------------|---------------------------------------------------------|-------------------------------|-------------------------------|--|
| Height (mm):         |                                                         | 180                           |                               |  |
| Width (mm):          |                                                         | 610                           |                               |  |
| Depth (mm):          |                                                         | 390                           |                               |  |
| Nett Weight (kg)     |                                                         | 11                            |                               |  |
| Packaging Di         | nensions                                                |                               |                               |  |
| Height (mm):         |                                                         | 200                           |                               |  |
| Width (mm):          |                                                         | 410                           |                               |  |
| Depth (mm):          |                                                         | 630                           |                               |  |
| Gross Weight (kg     | g):                                                     | 11                            |                               |  |
| Packaging Da         | ta                                                      |                               |                               |  |
| Box Colour:          |                                                         | Brown Cardboard Box - Printed |                               |  |
| Box Qty:             |                                                         | 1                             |                               |  |
| Label Size:          |                                                         | 100 x 50                      |                               |  |
| Label Colour:        |                                                         | White Label                   |                               |  |
| Label Qty:           |                                                         | 2                             |                               |  |
| Outer Box Di         | nensions (If App                                        | licable)                      |                               |  |
| Height (mm):         |                                                         |                               |                               |  |
| Width (mm):          |                                                         |                               |                               |  |
| Depth (mm):          |                                                         |                               |                               |  |
| Gross Weight (kg     | g):                                                     |                               |                               |  |
| Barcode:             |                                                         | 505536904                     | 3415                          |  |
| Product Detai        | ls                                                      |                               |                               |  |
| Country of Origi     | n:                                                      | China                         |                               |  |
| Fitting Instruction: |                                                         | No                            |                               |  |
| Certification: CI    | E & UKCA: No                                            | WRAS: N/                      | A WRAS No: N/A                |  |
| Product Material:    |                                                         | Vitreous China                |                               |  |
| Fixing Supplied:     |                                                         | No                            |                               |  |
| Pans/Bidets:         | Trap Style: Not A                                       | pplicable                     | Includes Seat: Not Applicable |  |
| Seats:               | Seat Type: Not Ap                                       | pplicable                     | Material: Not Applicable      |  |
|                      |                                                         |                               | Hinge Type: Not Applicable    |  |
|                      | Hinge Material: Not Applicable                          |                               |                               |  |
| Cisterns:            | Operating Type: Not Applicable Fittings: Not Applicable |                               |                               |  |
|                      | Lever Type: Not                                         | Applicable                    |                               |  |
| Basins:              | Tap Hole: One Taphole                                   |                               | Chain Stay Hole: No           |  |
|                      | Template: Not Required                                  |                               | Waste Type Req: Slotted       |  |
|                      | Overflow Inc: Yes                                       |                               | Overflow Cover: Yes           |  |
|                      | Inner Bowl Depth (mm): 125mm                            |                               |                               |  |