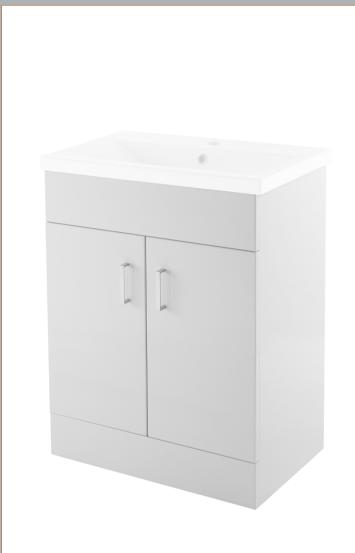

## TECHNICAL DATA SHEET

ROXOR

| Product Dimensions                |                               |  |  |
|-----------------------------------|-------------------------------|--|--|
| Height (mm):                      | 800                           |  |  |
| Width (mm):                       | 600                           |  |  |
| Depth (mm):                       | 385                           |  |  |
| Nett Weight (kg):                 | 24                            |  |  |
| Packaging Dimensions              |                               |  |  |
| Height (mm):                      | 410                           |  |  |
| Width (mm):                       | 635                           |  |  |
| Depth (mm):                       | 835                           |  |  |
| Gross Weight (kg):                | 24                            |  |  |
| Packaging Data                    |                               |  |  |
| Box Colour:                       | Brown Cardboard Box - Printed |  |  |
| Box Qty:                          | 1                             |  |  |
| Label Size:                       | 100 x 50                      |  |  |
| Label Colour:                     | Not Applicable                |  |  |
| Label Qty:                        | 0                             |  |  |
| Outer Box Dimensions (If A        |                               |  |  |
| Height (mm):                      | applicable)                   |  |  |
| Width (mm):                       |                               |  |  |
|                                   |                               |  |  |
| Depth (mm):<br>Gross Weight (kg): |                               |  |  |
| Barcode:                          | 5055146194774                 |  |  |
| Product Details                   | 3033140134114                 |  |  |
|                                   |                               |  |  |
| Country of Origin:                | China                         |  |  |
| Fitting Instruction:              | No                            |  |  |
| CE & UKCA:                        | N/A                           |  |  |
| FSC Certified Materials:          | Yes                           |  |  |
| Colour:                           | Gloss White                   |  |  |
| Construction Method:              | Cam & Wood Dowel              |  |  |
| Construction Type:                | Rigid                         |  |  |
| Cabinet Finish:                   | MFC Painted Gloss             |  |  |
| Fascia Finish:                    | MFC Painted Gloss             |  |  |
| Cabinet Thickness (mm):           | 16                            |  |  |
| Fascia Thickness (mm):            | 18                            |  |  |
| Drawer Included:                  | No                            |  |  |
| Drawer Type:                      | Not Applicable                |  |  |
| No of Shelves:                    | 1                             |  |  |
| Hinge Type:                       | 95 Degree Clip-On Soft Close  |  |  |
| Hinge Included:                   | Yes                           |  |  |
| Adjustable Legs:                  | No                            |  |  |
| Fixings Included:                 | No                            |  |  |
| Handle Style:                     | Modern                        |  |  |
| Waste Shroud:                     | No                            |  |  |
| Handle Included:                  | Yes                           |  |  |
| Handle Type:                      | D-Shape                       |  |  |