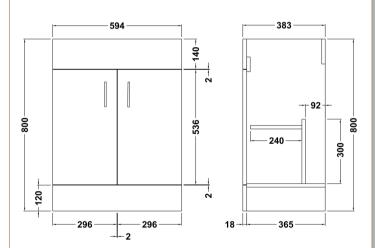

## TECHNICAL DATA SHEET

ROXOR

| Product Dimensions                |                               |  |  |
|-----------------------------------|-------------------------------|--|--|
| Height (mm):                      | 800                           |  |  |
| Width (mm):                       | 600                           |  |  |
| Depth (mm):                       | 385                           |  |  |
| Nett Weight (kg):                 | 24                            |  |  |
| Packaging Dimensions              |                               |  |  |
| Height (mm):                      | 410                           |  |  |
| Width (mm):                       | 635                           |  |  |
| Depth (mm):                       | 835                           |  |  |
| Gross Weight (kg):                | 24                            |  |  |
| Packaging Data                    |                               |  |  |
| Box Colour:                       | Brown Cardboard Box - Printed |  |  |
| Box Qty:                          | 1                             |  |  |
| Label Size:                       | 100 x 50                      |  |  |
| Label Colour:                     | Not Applicable                |  |  |
| Label Qty:                        | 0                             |  |  |
| Outer Box Dimensions (If A        |                               |  |  |
| Height (mm):                      | applicable)                   |  |  |
| Width (mm):                       |                               |  |  |
|                                   |                               |  |  |
| Depth (mm):<br>Gross Weight (kg): |                               |  |  |
| Barcode:                          | 5055146194774                 |  |  |
| Product Details                   | 3033140134114                 |  |  |
|                                   |                               |  |  |
| Country of Origin:                | China                         |  |  |
| Fitting Instruction:              | No                            |  |  |
| CE & UKCA:                        | N/A                           |  |  |
| FSC Certified Materials:          | Yes                           |  |  |
| Colour:                           | Gloss White                   |  |  |
| Construction Method:              | Cam & Wood Dowel              |  |  |
| Construction Type:                | Rigid                         |  |  |
| Cabinet Finish:                   | MFC Painted Gloss             |  |  |
| Fascia Finish:                    | MFC Painted Gloss             |  |  |
| Cabinet Thickness (mm):           | 16                            |  |  |
| Fascia Thickness (mm):            | 18                            |  |  |
| Drawer Included:                  | No                            |  |  |
| Drawer Type:                      | Not Applicable                |  |  |
| No of Shelves:                    | 1                             |  |  |
| Hinge Type:                       | 95 Degree Clip-On Soft Close  |  |  |
| Hinge Included:                   | Yes                           |  |  |
| Adjustable Legs:                  | No                            |  |  |
| Fixings Included:                 | No                            |  |  |
| Handle Style:                     | Modern                        |  |  |
| Waste Shroud:                     | No                            |  |  |
| Handle Included:                  | Yes                           |  |  |
| Handle Type:                      | D-Shape                       |  |  |