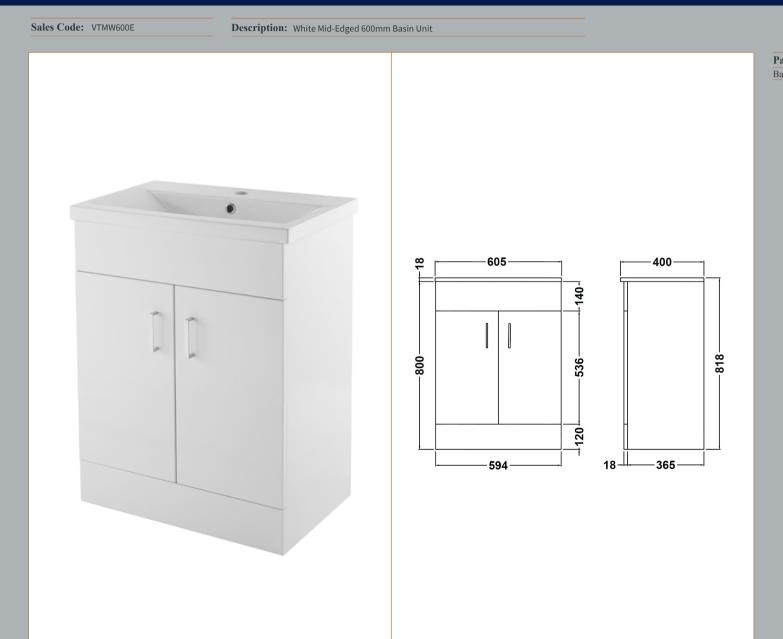

## TECHNICAL DATA SHEET

ROXOR

| Product Dimensions                |                               |  |  |
|-----------------------------------|-------------------------------|--|--|
| Height (mm):                      | 800                           |  |  |
| Width (mm):                       | 600                           |  |  |
| Depth (mm):                       | 385                           |  |  |
| Nett Weight (kg):                 | 24                            |  |  |
| Packaging Dimensions              |                               |  |  |
| Height (mm):                      | 410                           |  |  |
| Width (mm):                       | 635                           |  |  |
| Depth (mm):                       | 835                           |  |  |
| Gross Weight (kg):                | 24                            |  |  |
| Packaging Data                    |                               |  |  |
| Box Colour:                       | Brown Cardboard Box - Printed |  |  |
| Box Qty:                          | 1                             |  |  |
| Label Size:                       | 100 x 50                      |  |  |
| Label Colour:                     | Not Applicable                |  |  |
| Label Qty:                        | 0                             |  |  |
| Outer Box Dimensions (If A        |                               |  |  |
| Height (mm):                      | applicable)                   |  |  |
| Width (mm):                       |                               |  |  |
|                                   |                               |  |  |
| Depth (mm):<br>Gross Weight (kg): |                               |  |  |
| Barcode:                          | 5055146194774                 |  |  |
| Product Details                   | 3033140134114                 |  |  |
|                                   |                               |  |  |
| Country of Origin:                | China                         |  |  |
| Fitting Instruction:              | No                            |  |  |
| CE & UKCA:                        | N/A                           |  |  |
| FSC Certified Materials:          | Yes                           |  |  |
| Colour:                           | Gloss White                   |  |  |
| Construction Method:              | Cam & Wood Dowel              |  |  |
| Construction Type:                | Rigid                         |  |  |
| Cabinet Finish:                   | MFC Painted Gloss             |  |  |
| Fascia Finish:                    | MFC Painted Gloss             |  |  |
| Cabinet Thickness (mm):           | 16                            |  |  |
| Fascia Thickness (mm):            | 18                            |  |  |
| Drawer Included:                  | No                            |  |  |
| Drawer Type:                      | Not Applicable                |  |  |
| No of Shelves:                    | 1                             |  |  |
| Hinge Type:                       | 95 Degree Clip-On Soft Close  |  |  |
| Hinge Included:                   | Yes                           |  |  |
| Adjustable Legs:                  | No                            |  |  |
| Fixings Included:                 | No                            |  |  |
| Handle Style:                     | Modern                        |  |  |
| Waste Shroud:                     | No                            |  |  |
| Handle Included:                  | Yes                           |  |  |
| Handle Type:                      | D-Shape                       |  |  |