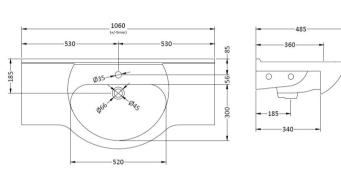

## TECHNICAL DATA SHEET

ROXOR

Sales Code: NBC006

**Description:** Classic 1050mm 1T/H Basin

| 485                    |                                                                                                                                                                                     |
|------------------------|-------------------------------------------------------------------------------------------------------------------------------------------------------------------------------------|
| 103                    |                                                                                                                                                                                     |
| 106                    | 0                                                                                                                                                                                   |
| 230                    |                                                                                                                                                                                     |
| 30                     |                                                                                                                                                                                     |
| ensions                |                                                                                                                                                                                     |
| 510                    | ,                                                                                                                                                                                   |
| 106                    | 0                                                                                                                                                                                   |
|                        |                                                                                                                                                                                     |
| ): 30.                 | 58                                                                                                                                                                                  |
| a                      |                                                                                                                                                                                     |
| Bro                    | own Cardboard Box - Printed                                                                                                                                                         |
| 1                      |                                                                                                                                                                                     |
| 100                    | ) x 50                                                                                                                                                                              |
| No                     | t Applicable                                                                                                                                                                        |
| 0                      |                                                                                                                                                                                     |
| ensions (If Applical   | ole)                                                                                                                                                                                |
|                        |                                                                                                                                                                                     |
|                        |                                                                                                                                                                                     |
|                        |                                                                                                                                                                                     |
| ):                     |                                                                                                                                                                                     |
| 505                    | 5146172925                                                                                                                                                                          |
| 5                      |                                                                                                                                                                                     |
| : Chi                  | na                                                                                                                                                                                  |
|                        |                                                                                                                                                                                     |
| & UKCA: No WR          | AS: N/A WRAS No: N/A                                                                                                                                                                |
| Vitr                   | eous China                                                                                                                                                                          |
| No                     |                                                                                                                                                                                     |
|                        |                                                                                                                                                                                     |
| Trap Style: Not Applic | able Includes Seat: Not Applicable                                                                                                                                                  |
| G                      |                                                                                                                                                                                     |
|                        |                                                                                                                                                                                     |
|                        |                                                                                                                                                                                     |
| Hinge Material: Not Ap | plicable                                                                                                                                                                            |
| Operating Type: Not A  | pplicable Fittings: Not Applicable                                                                                                                                                  |
|                        |                                                                                                                                                                                     |
|                        |                                                                                                                                                                                     |
| Tap Hole: One Taphol   | e Chain Stay Hole: No                                                                                                                                                               |
|                        |                                                                                                                                                                                     |
|                        | Overflow Cover: Yes                                                                                                                                                                 |
|                        | 30<br>nensions<br>510<br>106<br>240<br>240<br>240<br>240<br>107<br>100<br>Noi<br>0<br>nensions (If Applical<br>505<br>5<br>5<br>5<br>5<br>5<br>5<br>5<br>5<br>5<br>5<br>5<br>5<br>5 |