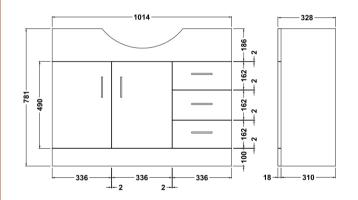

## TECHNICAL DATA SHEET

ROXOR

Sales Code: PRC106

Description: 1050 Pr Std Basin Unit

| Product Dimensions         |                               |
|----------------------------|-------------------------------|
| Height (mm):               | 781                           |
| Width (mm):                | 1014                          |
| Depth (mm):                | 328                           |
| Nett Weight (kg):          | 36                            |
| Packaging Dimensions       |                               |
| Height (mm):               | 355                           |
| Width (mm):                | 1040                          |
| Depth (mm):                | 815                           |
| Gross Weight (kg):         | 36                            |
| Packaging Data             |                               |
| Box Colour:                | Brown Cardboard Box - Printed |
| Box Qty:                   | 1                             |
| Label Size:                | 100 x 50                      |
| Label Colour:              | Not Applicable                |
| Label Oty:                 | 0                             |
| Outer Box Dimensions (If A | Applicable)                   |
| Height (mm):               | PProduct)                     |
| Width (mm):                |                               |
| Depth (mm):                |                               |
| Gross Weight (kg):         |                               |
| Barcode:                   | 5055369079896                 |
| Product Details            | 303303013030                  |
| Country of Origin:         | China                         |
| Fitting Instruction:       | No                            |
| CE & UKCA:                 | N/A                           |
| FSC Certified Materials:   | Yes                           |
| Colour:                    | Gloss White                   |
| Construction Method:       | Cam & Wood Dowel              |
| Construction Type:         | Rigid                         |
| Cabinet Finish:            | MFC Painted Gloss             |
| Fascia Finish:             | Mdf Painted Gloss             |
| Cabinet Thickness (mm):    | 16                            |
| Fascia Thickness (mm):     | 18                            |
| Drawer Included:           | Yes                           |
| Drawer Type:               | 16mm MFC Non-Softclose        |
| No of Shelves:             | 1                             |
| Hinge Type:                | 95 Degree Clip-On Soft Close  |
| Hinge Included:            | Yes                           |
| Adjustable Legs:           | No                            |
| Fixings Included:          | No                            |
| Handle Style:              | Modern                        |
| Waste Shroud:              | No                            |
| Handle Included:           | Yes                           |
| Handle Type:               | D-Shape                       |