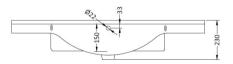

## TECHNICAL DATA SHEET

ROXOR

Sales Code: NBC006

**Description:** Classic 1050mm 1T/H Basin

| 485                    |                                                                                                                                                                                     |
|------------------------|-------------------------------------------------------------------------------------------------------------------------------------------------------------------------------------|
| 103                    |                                                                                                                                                                                     |
| 106                    | 0                                                                                                                                                                                   |
| 230                    |                                                                                                                                                                                     |
| 30                     |                                                                                                                                                                                     |
| ensions                |                                                                                                                                                                                     |
| 510                    | ,                                                                                                                                                                                   |
| 106                    | 0                                                                                                                                                                                   |
|                        |                                                                                                                                                                                     |
| ): 30.                 | 58                                                                                                                                                                                  |
| a                      |                                                                                                                                                                                     |
| Bro                    | own Cardboard Box - Printed                                                                                                                                                         |
| 1                      |                                                                                                                                                                                     |
| 100                    | ) x 50                                                                                                                                                                              |
| No                     | t Applicable                                                                                                                                                                        |
| 0                      |                                                                                                                                                                                     |
| ensions (If Applical   | ole)                                                                                                                                                                                |
|                        |                                                                                                                                                                                     |
|                        |                                                                                                                                                                                     |
|                        |                                                                                                                                                                                     |
| ):                     |                                                                                                                                                                                     |
| 505                    | 5146172925                                                                                                                                                                          |
| 5                      |                                                                                                                                                                                     |
| : Chi                  | na                                                                                                                                                                                  |
|                        |                                                                                                                                                                                     |
| & UKCA: No WR          | AS: N/A WRAS No: N/A                                                                                                                                                                |
| Vitr                   | eous China                                                                                                                                                                          |
| No                     |                                                                                                                                                                                     |
|                        |                                                                                                                                                                                     |
| Trap Style: Not Applic | able Includes Seat: Not Applicable                                                                                                                                                  |
| G                      |                                                                                                                                                                                     |
|                        |                                                                                                                                                                                     |
|                        |                                                                                                                                                                                     |
| Hinge Material: Not Ap | plicable                                                                                                                                                                            |
| Operating Type: Not A  | pplicable Fittings: Not Applicable                                                                                                                                                  |
|                        |                                                                                                                                                                                     |
|                        |                                                                                                                                                                                     |
| Tap Hole: One Taphol   | e Chain Stay Hole: No                                                                                                                                                               |
|                        |                                                                                                                                                                                     |
|                        | Overflow Cover: Yes                                                                                                                                                                 |
|                        | 30<br>nensions<br>510<br>106<br>240<br>240<br>240<br>240<br>107<br>100<br>Noi<br>0<br>nensions (If Applical<br>505<br>5<br>5<br>5<br>5<br>5<br>5<br>5<br>5<br>5<br>5<br>5<br>5<br>5 |