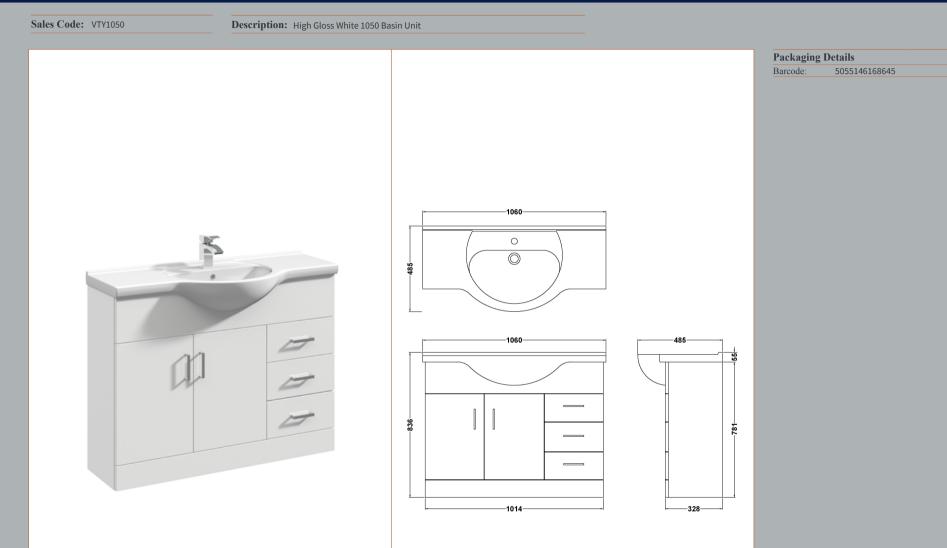

## TECHNICAL DATA SHEET

ROXOR

Sales Code: PRC106

Description: 1050 Pr Std Basin Unit

| Product Dimensions         |                               |
|----------------------------|-------------------------------|
| Height (mm):               | 781                           |
| Width (mm):                | 1014                          |
| Depth (mm):                | 328                           |
| Nett Weight (kg):          | 36                            |
| Packaging Dimensions       |                               |
| Height (mm):               | 355                           |
| Width (mm):                | 1040                          |
| Depth (mm):                | 815                           |
| Gross Weight (kg):         | 36                            |
| Packaging Data             |                               |
| Box Colour:                | Brown Cardboard Box - Printed |
| Box Qty:                   | 1                             |
| Label Size:                | 100 x 50                      |
| Label Colour:              | Not Applicable                |
| Label Oty:                 | 0                             |
| Outer Box Dimensions (If A | Applicable)                   |
| Height (mm):               | PProduct)                     |
| Width (mm):                |                               |
| Depth (mm):                |                               |
| Gross Weight (kg):         |                               |
| Barcode:                   | 5055369079896                 |
| Product Details            | 303303013030                  |
| Country of Origin:         | China                         |
| Fitting Instruction:       | No                            |
| CE & UKCA:                 | N/A                           |
| FSC Certified Materials:   | Yes                           |
| Colour:                    | Gloss White                   |
| Construction Method:       | Cam & Wood Dowel              |
| Construction Type:         | Rigid                         |
| Cabinet Finish:            | MFC Painted Gloss             |
| Fascia Finish:             | Mdf Painted Gloss             |
| Cabinet Thickness (mm):    | 16                            |
| Fascia Thickness (mm):     | 18                            |
| Drawer Included:           | Yes                           |
| Drawer Type:               | 16mm MFC Non-Softclose        |
| No of Shelves:             | 1                             |
| Hinge Type:                | 95 Degree Clip-On Soft Close  |
| Hinge Included:            | Yes                           |
| Adjustable Legs:           | No                            |
| Fixings Included:          | No                            |
| Handle Style:              | Modern                        |
| Waste Shroud:              | No                            |
| Handle Included:           | Yes                           |
| Handle Type:               | D-Shape                       |