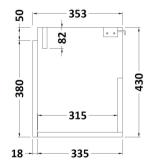

## **Packaging Details**

Barcode: 5056211801177

Sales Code: MOZ582 Description: 500X360 Wh 1-Door Unit

| <b>Product Dimensions</b>       |                      |
|---------------------------------|----------------------|
| Height (mm):                    | 430                  |
| Width (mm):                     | 500                  |
| Depth (mm):                     | 353                  |
| Nett Weight (kg):               | 10                   |
| Packaging Dimensions            |                      |
| Height (mm):                    | 375                  |
| Width (mm):                     | 520                  |
| Depth (mm):                     | 450                  |
| Gross Weight (kg):              | 11                   |
| Packaging Data                  |                      |
| Box Colour:                     | Brown Cardboard Box  |
| Box Qty:                        | 1                    |
| Label Size:                     | 50 x 100             |
| Label Colour:                   | White Label          |
| Label Qty:                      | 2                    |
| <b>Outer Box Dimensions (If</b> | Applicable)          |
| Height (mm):                    |                      |
| Width (mm):                     |                      |
| Depth (mm):                     |                      |
| Gross Weight (kg):              |                      |
| Barcode:                        | 5055275883655        |
| <b>Product Details</b>          |                      |
| Country of Origin:              | United Kingdom       |
| Fitting Instruction:            | No                   |
| CE & UKCA:                      | N/A                  |
| FSC Certified Materials:        | Yes                  |
| Colour:                         | Anthracite Woodgrain |
| Construction Method:            | Cam & Wood Dowel     |
| Construction Type:              | Rigid                |
| Cabinet Finish:                 | MFC Textured Matt    |
| Fascia Finish:                  | MFC Textured Matt    |
| Cabinet Thickness (mm):         | 18                   |
| Fascia Thickness (mm):          | 18                   |
| Drawer Included:                | No                   |
| Drawer Type:                    | Not Applicable       |
| No of Shelves:                  | 0                    |
| Hinge Type:                     | 95 Degree Soft Close |
| Hinge Included:                 | Yes                  |
| Adjustable Legs:                | No, Not Required     |
| Fixings Included:               | Yes                  |
| Handle Style:                   | Not Applicable       |
| Waste Shroud:                   | Not Applicable       |
| Handle Included:                | No, Not Required     |