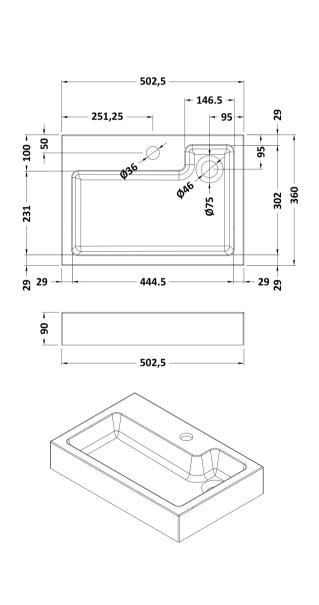

Not Applicable

Handle Type:

Sales Code: PMB022 Description: 2 In 1 Polymarble Basin 503 X 360 Rw

| Product Dimen          | sions                                                    |
|------------------------|----------------------------------------------------------|
|                        | ~~~~                                                     |
| Height (mm):           | 90                                                       |
| Width (mm):            | 503                                                      |
| Depth (mm):            | 360                                                      |
| Nett Weight (kg):      | 11.5                                                     |
| Packaging Dim          |                                                          |
| Height (mm):           | 110                                                      |
| Width (mm):            | 525                                                      |
| Depth (mm):            | 380                                                      |
| Gross Weight (kg)      |                                                          |
| Packaging Data         |                                                          |
| Box Colour:            | Brown Cardboard Box - Printed                            |
| Box Qty:               | 1                                                        |
| Label Size:            | 100 x 50                                                 |
| Label Colour:          | White Label                                              |
| Label Qty:             | 2                                                        |
| <b>Outer Box Dim</b>   | ensions (If Applicable)                                  |
| Height (mm):           |                                                          |
| Width (mm):            |                                                          |
| Depth (mm):            |                                                          |
| Gross Weight (kg)      |                                                          |
| Barcode:               | 5055275819524                                            |
| <b>Product Details</b> |                                                          |
| Country of Origin:     | China                                                    |
| Fitting Instruction:   | . No                                                     |
| Certification: CE      | & UKCA: No WRAS: N/A WRAS No: N/A                        |
| Product Material:      | Polymarble                                               |
| Fixing Supplied:       | No                                                       |
|                        |                                                          |
| Pans/Bidets:           | Trap Style: Not Applicable Includes Seat: Not Applicable |
|                        |                                                          |
|                        | Seat Type: Not Applicable Material: Not Applicable       |
|                        | Function: Not Applicable Hinge Type: Not Applicable      |
|                        | Hinge Material: Not Applicable                           |
| Cisterns:              | Operating Type: Not Applicable Fittings: Not Applicable  |
|                        | Lever Type: Not Applicable                               |
|                        |                                                          |
| Basins:                | Tap Hole: One Taphole Chain Stay Hole: No                |
|                        | Template: Not Required Waste Type Req: Unslotted         |
|                        | Overflow Inc: No Overflow Cover: Not Applicable          |
| ]                      | Inner Bowl Depth (mm): 70mm                              |