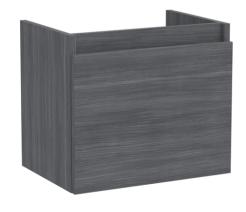

## **Packaging Details**

Barcode: 5056211801177

Sales Code: MOZ582 Description: 500X360 Wh 1-Door Unit

| <b>Product Dimensions</b>       |                      |
|---------------------------------|----------------------|
| Height (mm):                    | 430                  |
| Width (mm):                     | 500                  |
| Depth (mm):                     | 353                  |
| Nett Weight (kg):               | 10                   |
| Packaging Dimensions            |                      |
| Height (mm):                    | 375                  |
| Width (mm):                     | 520                  |
| Depth (mm):                     | 450                  |
| Gross Weight (kg):              | 11                   |
| Packaging Data                  |                      |
| Box Colour:                     | Brown Cardboard Box  |
| Box Qty:                        | 1                    |
| Label Size:                     | 50 x 100             |
| Label Colour:                   | White Label          |
| Label Qty:                      | 2                    |
| <b>Outer Box Dimensions (If</b> | Applicable)          |
| Height (mm):                    |                      |
| Width (mm):                     |                      |
| Depth (mm):                     |                      |
| Gross Weight (kg):              |                      |
| Barcode:                        | 5055275883655        |
| <b>Product Details</b>          |                      |
| Country of Origin:              | United Kingdom       |
| Fitting Instruction:            | No                   |
| CE & UKCA:                      | N/A                  |
| FSC Certified Materials:        | Yes                  |
| Colour:                         | Anthracite Woodgrain |
| Construction Method:            | Cam & Wood Dowel     |
| Construction Type:              | Rigid                |
| Cabinet Finish:                 | MFC Textured Matt    |
| Fascia Finish:                  | MFC Textured Matt    |
| Cabinet Thickness (mm):         | 18                   |
| Fascia Thickness (mm):          | 18                   |
| Drawer Included:                | No                   |
| Drawer Type:                    | Not Applicable       |
| No of Shelves:                  | 0                    |
| Hinge Type:                     | 95 Degree Soft Close |
| Hinge Included:                 | Yes                  |
| Adjustable Legs:                | No, Not Required     |
| Fixings Included:               | Yes                  |
| Handle Style:                   | Not Applicable       |
| Waste Shroud:                   | Not Applicable       |
| Handle Included:                | No, Not Required     |