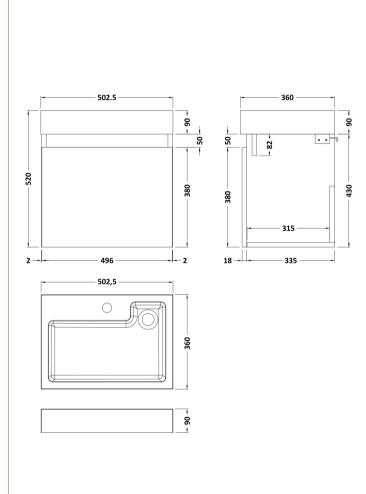

## **Packaging Details**

Barcode: 5056211801177

Sales Code: MOZ582 Description: 500X360 Wh 1-Door Unit

| <b>Product Dimensions</b>       |                      |
|---------------------------------|----------------------|
| Height (mm):                    | 430                  |
| Width (mm):                     | 500                  |
| Depth (mm):                     | 353                  |
| Nett Weight (kg):               | 10                   |
| Packaging Dimensions            |                      |
| Height (mm):                    | 375                  |
| Width (mm):                     | 520                  |
| Depth (mm):                     | 450                  |
| Gross Weight (kg):              | 11                   |
| Packaging Data                  |                      |
| Box Colour:                     | Brown Cardboard Box  |
| Box Qty:                        | 1                    |
| Label Size:                     | 50 x 100             |
| Label Colour:                   | White Label          |
| Label Qty:                      | 2                    |
| <b>Outer Box Dimensions (If</b> | Applicable)          |
| Height (mm):                    |                      |
| Width (mm):                     |                      |
| Depth (mm):                     |                      |
| Gross Weight (kg):              |                      |
| Barcode:                        | 5055275883655        |
| <b>Product Details</b>          |                      |
| Country of Origin:              | United Kingdom       |
| Fitting Instruction:            | No                   |
| CE & UKCA:                      | N/A                  |
| FSC Certified Materials:        | Yes                  |
| Colour:                         | Anthracite Woodgrain |
| Construction Method:            | Cam & Wood Dowel     |
| Construction Type:              | Rigid                |
| Cabinet Finish:                 | MFC Textured Matt    |
| Fascia Finish:                  | MFC Textured Matt    |
| Cabinet Thickness (mm):         | 18                   |
| Fascia Thickness (mm):          | 18                   |
| Drawer Included:                | No                   |
| Drawer Type:                    | Not Applicable       |
| No of Shelves:                  | 0                    |
| Hinge Type:                     | 95 Degree Soft Close |
| Hinge Included:                 | Yes                  |
| Adjustable Legs:                | No, Not Required     |
| Fixings Included:               | Yes                  |
| Handle Style:                   | Not Applicable       |
| Waste Shroud:                   | Not Applicable       |
| Handle Included:                | No, Not Required     |

Not Applicable

Handle Type:

Sales Code: PMB022 Description: 2 In 1 Polymarble Basin 503 X 360 Rw

| Product Dimen          | sions                                                    |
|------------------------|----------------------------------------------------------|
|                        | ~~~~                                                     |
| Height (mm):           | 90                                                       |
| Width (mm):            | 503                                                      |
| Depth (mm):            | 360                                                      |
| Nett Weight (kg):      | 11.5                                                     |
| Packaging Dim          |                                                          |
| Height (mm):           | 110                                                      |
| Width (mm):            | 525                                                      |
| Depth (mm):            | 380                                                      |
| Gross Weight (kg)      |                                                          |
| Packaging Data         |                                                          |
| Box Colour:            | Brown Cardboard Box - Printed                            |
| Box Qty:               | 1                                                        |
| Label Size:            | 100 x 50                                                 |
| Label Colour:          | White Label                                              |
| Label Qty:             | 2                                                        |
| <b>Outer Box Dim</b>   | ensions (If Applicable)                                  |
| Height (mm):           |                                                          |
| Width (mm):            |                                                          |
| Depth (mm):            |                                                          |
| Gross Weight (kg)      |                                                          |
| Barcode:               | 5055275819524                                            |
| <b>Product Details</b> |                                                          |
| Country of Origin:     | China                                                    |
| Fitting Instruction:   | . No                                                     |
| Certification: CE      | & UKCA: No WRAS: N/A WRAS No: N/A                        |
| Product Material:      | Polymarble                                               |
| Fixing Supplied:       | No                                                       |
|                        |                                                          |
| Pans/Bidets:           | Trap Style: Not Applicable Includes Seat: Not Applicable |
|                        |                                                          |
|                        | Seat Type: Not Applicable Material: Not Applicable       |
|                        | Function: Not Applicable Hinge Type: Not Applicable      |
|                        | Hinge Material: Not Applicable                           |
| Cisterns:              | Operating Type: Not Applicable Fittings: Not Applicable  |
|                        | Lever Type: Not Applicable                               |
|                        |                                                          |
| Basins:                | Tap Hole: One Taphole Chain Stay Hole: No                |
|                        | Template: Not Required Waste Type Req: Unslotted         |
|                        | Overflow Inc: No Overflow Cover: Not Applicable          |
| ]                      | Inner Bowl Depth (mm): 70mm                              |