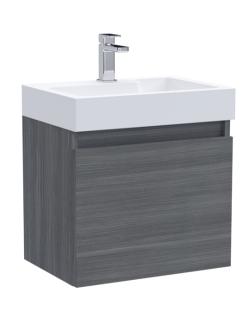

## TECHNICAL DATA SHEET

## ROXOR

Sales Code: MER004 Description: 500X360 Wh 1-Door Vanity & Basin





## **Packaging Details**

Barcode: 5056211801177

Sales Code: MOZ582 Description: 500X360 Wh 1-Door Unit







| <b>Product Dimensions</b>       |                      |
|---------------------------------|----------------------|
| Height (mm):                    | 430                  |
| Width (mm):                     | 500                  |
| Depth (mm):                     | 353                  |
| Nett Weight (kg):               | 10                   |
| Packaging Dimensions            |                      |
| Height (mm):                    | 375                  |
| Width (mm):                     | 520                  |
| Depth (mm):                     | 450                  |
| Gross Weight (kg):              | 11                   |
| Packaging Data                  |