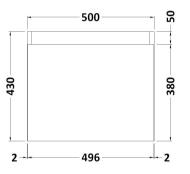

## **Packaging Details**

Barcode: 5056211801177

Sales Code: MOZ582 Description: 500X360 Wh 1-Door Unit

| <b>Product Dimensions</b>       |                      |
|---------------------------------|----------------------|
| Height (mm):                    | 430                  |
| Width (mm):                     | 500                  |
| Depth (mm):                     | 353                  |
| Nett Weight (kg):               | 10                   |
| Packaging Dimensions            |                      |
| Height (mm):                    | 375                  |
| Width (mm):                     | 520                  |
| Depth (mm):                     | 450                  |
| Gross Weight (kg):              | 11                   |
| Packaging Data                  |                      |
| Box Colour:                     | Brown Cardboard Box  |
| Box Qty:                        | 1                    |
| Label Size:                     | 50 x 100             |
| Label Colour:                   | White Label          |
| Label Qty:                      | 2                    |
| <b>Outer Box Dimensions (If</b> | Applicable)          |
| Height (mm):                    |                      |
| Width (mm):                     |                      |
| Depth (mm):                     |                      |
| Gross Weight (kg):              |                      |
| Barcode:                        | 5055275883655        |
| <b>Product Details</b>          |                      |
| Country of Origin:              | United Kingdom       |
| Fitting Instruction:            | No                   |
| CE & UKCA:                      | N/A                  |
| FSC Certified Materials:        | Yes                  |
| Colour:                         | Anthracite Woodgrain |
| Construction Method:            | Cam & Wood Dowel     |
| Construction Type:              | Rigid                |
| Cabinet Finish:                 | MFC Textured Matt    |
| Fascia Finish:                  | MFC Textured Matt    |
| Cabinet Thickness (mm):         | 18                   |
| Fascia Thickness (mm):          | 18                   |
| Drawer Included:                | No                   |
| Drawer Type:                    | Not Applicable       |
| No of Shelves:                  | 0                    |
| Hinge Type:                     | 95 Degree Soft Close |
| Hinge Included:                 | Yes                  |
| Adjustable Legs:                | No, Not Required     |
| Fixings Included:               | Yes                  |
| Handle Style:                   | Not Applicable       |
| Waste Shroud:                   | Not Applicable       |
| Handle Included:                | No, Not Required     |