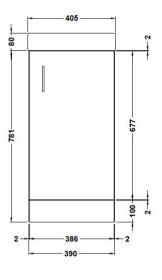

Sales Code: MIN003 Description: 400 Single Door Fs Unit And Basin

Handle Type:

| <b>Product Dimensions</b> |                      |  |
|---------------------------|----------------------|--|
| Height (mm):              | 781                  |  |
| Width (mm):               | 400                  |  |
| Depth (mm):               | 222                  |  |
| Nett Weight (kg):         | 17.32                |  |
| Packaging Dimensions      |                      |  |
| Height (mm):              | 800                  |  |
| Width (mm):               | 410                  |  |
| Depth (mm):               | 235                  |  |
| Gross Weight (kg):        | 18.32                |  |
| Packaging Data            |                      |  |
| Box Colour:               | Brown Cardboard Box  |  |
| Box Qty:                  | 1                    |  |
| Label Size:               | 50 x 100             |  |
| Label Colour:             | White Label          |  |
| Label Qty:                | 2                    |  |
| Outer Box Dimensions (If  | Applicable)          |  |
| Height (mm):              | *                    |  |
| Width (mm):               |                      |  |
| Depth (mm):               |                      |  |
| Gross Weight (kg):        |                      |  |
| Barcode:                  | 5056211800644        |  |
| Product Details           |                      |  |
| Country of Origin:        | United Kingdom       |  |
| Fitting Instruction:      | No                   |  |
| CE & UKCA:                | N/A                  |  |
| FSC Certified Materials:  | Yes                  |  |
| Colour:                   | Anthracite Woodgrain |  |
| Construction Method:      | Cam & Wood Dowel     |  |
| Construction Type:        | Rigid                |  |
| Cabinet Finish:           | MFC Textured Matt    |  |
| Fascia Finish:            | MFC Textured Matt    |  |
| Cabinet Thickness (mm):   | 18                   |  |
| Fascia Thickness (mm):    | 18                   |  |
| Drawer Included:          | No                   |  |
| Drawer Type:              | Not Applicable       |  |
| No of Shelves:            | 1                    |  |
| Hinge Type:               | 95 Degree Soft Close |  |
| Hinge Included:           | Yes                  |  |
| Adjustable Legs:          | No, Not Required     |  |
| Fixings Included:         | Yes                  |  |
| Handle Style:             | Contemporary         |  |
| Waste Shroud:             | Not Applicable       |  |
| Handle Included:          | Yes                  |  |
|                           |                      |  |