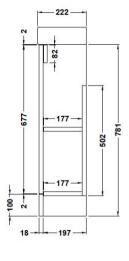

Sales Code: MIN003 Description: 400 Single Door Fs Unit And Basin

Handle Type:

| <b>Product Dimensions</b> |                      |  |
|---------------------------|----------------------|--|
| Height (mm):              | 781                  |  |
| Width (mm):               | 400                  |  |
| Depth (mm):               | 222                  |  |
| Nett Weight (kg):         | 17.32                |  |
| Packaging Dimensions      |                      |  |
| Height (mm):              | 800                  |  |
| Width (mm):               | 410                  |  |
| Depth (mm):               | 235                  |  |
| Gross Weight (kg):        | 18.32                |  |
| Packaging Data            |                      |  |
| Box Colour:               | Brown Cardboard Box  |  |
| Box Qty:                  | 1                    |  |
| Label Size:               | 50 x 100             |  |
| Label Colour:             | White Label          |  |
| Label Qty:                | 2                    |  |
| Outer Box Dimensions (If  | Applicable)          |  |
| Height (mm):              | *                    |  |
| Width (mm):               |                      |  |
| Depth (mm):               |                      |  |
| Gross Weight (kg):        |                      |  |
| Barcode:                  | 5056211800644        |  |
| Product Details           |                      |  |
| Country of Origin:        | United Kingdom       |  |
| Fitting Instruction:      | No                   |  |
| CE & UKCA:                | N/A                  |  |
| FSC Certified Materials:  | Yes                  |  |
| Colour:                   | Anthracite Woodgrain |  |
| Construction Method:      | Cam & Wood Dowel     |  |
| Construction Type:        | Rigid                |  |
| Cabinet Finish:           | MFC Textured Matt    |  |
| Fascia Finish:            | MFC Textured Matt    |  |
| Cabinet Thickness (mm):   | 18                   |  |
| Fascia Thickness (mm):    | 18                   |  |
| Drawer Included:          | No                   |  |
| Drawer Type:              | Not Applicable       |  |
| No of Shelves:            | 1                    |  |
| Hinge Type:               | 95 Degree Soft Close |  |
| Hinge Included:           | Yes                  |  |
| Adjustable Legs:          | No, Not Required     |  |
| Fixings Included:         | Yes                  |  |
| Handle Style:             | Contemporary         |  |
| Waste Shroud:             | Not Applicable       |  |
| Handle Included:          | Yes                  |  |
|                           |                      |  |