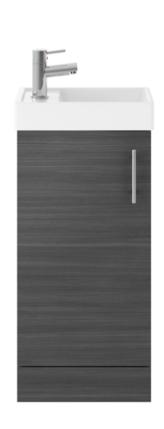

Sales Code: MIN003 Description: 400 Single Door Fs Unit And Basin

Handle Type:

| <b>Product Dimensions</b> |                      |  |
|---------------------------|----------------------|--|
| Height (mm):              | 781                  |  |
| Width (mm):               | 400                  |  |
| Depth (mm):               | 222                  |  |
| Nett Weight (kg):         | 17.32                |  |
| Packaging Dimensions      |                      |  |
| Height (mm):              | 800                  |  |
| Width (mm):               | 410                  |  |
| Depth (mm):               | 235                  |  |
| Gross Weight (kg):        | 18.32                |  |
| Packaging Data            |                      |  |
| Box Colour:               | Brown Cardboard Box  |  |
| Box Qty:                  | 1                    |  |
| Label Size:               | 50 x 100             |  |
| Label Colour:             | White Label          |  |
| Label Qty:                | 2                    |  |
| Outer Box Dimensions (If  | Applicable)          |  |
| Height (mm):              | *                    |  |
| Width (mm):               |                      |  |
| Depth (mm):               |                      |  |
| Gross Weight (kg):        |                      |  |
| Barcode:                  | 5056211800644        |  |
| Product Details           |                      |  |
| Country of Origin:        | United Kingdom       |  |
| Fitting Instruction:      | No                   |  |
| CE & UKCA:                | N/A                  |  |
| FSC Certified Materials:  | Yes                  |  |
| Colour:                   | Anthracite Woodgrain |  |
| Construction Method:      | Cam & Wood Dowel     |  |
| Construction Type:        | Rigid                |  |
| Cabinet Finish:           | MFC Textured Matt    |  |
| Fascia Finish:            | MFC Textured Matt    |  |
| Cabinet Thickness (mm):   | 18                   |  |
| Fascia Thickness (mm):    | 18                   |  |
| Drawer Included:          | No                   |  |
| Drawer Type:              | Not Applicable       |  |
| No of Shelves:            | 1                    |  |
| Hinge Type:               | 95 Degree Soft Close |  |
| Hinge Included:           | Yes                  |  |
| Adjustable Legs:          | No, Not Required     |  |
| Fixings Included:         | Yes                  |  |
| Handle Style:             | Contemporary         |  |
| Waste Shroud:             | Not Applicable       |  |
| Handle Included:          | Yes                  |  |
|                           |                      |  |