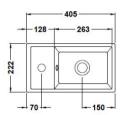

Sales Code: MIN003 Description: 400 Single Door Fs Unit And Basin

Handle Type:

| <b>Product Dimensions</b> |                      |  |
|---------------------------|----------------------|--|
| Height (mm):              | 781                  |  |
| Width (mm):               | 400                  |  |
| Depth (mm):               | 222                  |  |
| Nett Weight (kg):         | 17.32                |  |
| Packaging Dimensions      |                      |  |
| Height (mm):              | 800                  |  |
| Width (mm):               | 410                  |  |
| Depth (mm):               | 235                  |  |
| Gross Weight (kg):        | 18.32                |  |
| Packaging Data            |                      |  |
| Box Colour:               | Brown Cardboard Box  |  |
| Box Qty:                  | 1                    |  |
| Label Size:               | 50 x 100             |  |
| Label Colour:             | White Label          |  |
| Label Qty:                | 2                    |  |
| Outer Box Dimensions (If  | Applicable)          |  |
| Height (mm):              | *                    |  |
| Width (mm):               |                      |  |
| Depth (mm):               |                      |  |
| Gross Weight (kg):        |                      |  |
| Barcode:                  | 5056211800644        |  |
| Product Details           |                      |  |
| Country of Origin:        | United Kingdom       |  |
| Fitting Instruction:      | No                   |  |
| CE & UKCA:                | N/A                  |  |
| FSC Certified Materials:  | Yes                  |  |
| Colour:                   | Anthracite Woodgrain |  |
| Construction Method:      | Cam & Wood Dowel     |  |
| Construction Type:        | Rigid                |  |
| Cabinet Finish:           | MFC Textured Matt    |  |
| Fascia Finish:            | MFC Textured Matt    |  |
| Cabinet Thickness (mm):   | 18                   |  |
| Fascia Thickness (mm):    | 18                   |  |
| Drawer Included:          | No                   |  |
| Drawer Type:              | Not Applicable       |  |
| No of Shelves:            | 1                    |  |
| Hinge Type:               | 95 Degree Soft Close |  |
| Hinge Included:           | Yes                  |  |
| Adjustable Legs:          | No, Not Required     |  |
| Fixings Included:         | Yes                  |  |
| Handle Style:             | Contemporary         |  |
| Waste Shroud:             | Not Applicable       |  |
| Handle Included:          | Yes                  |  |
|                           |                      |  |