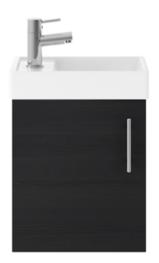

## TECHNICAL DATA SHEET

ROXOR

Sales Code: MIN010

| Product Dimensions         |                      |  |
|----------------------------|----------------------|--|
| Height (mm):               | 440                  |  |
| Width (mm):                | 400                  |  |
| Depth (mm):                | 222                  |  |
| Nett Weight (kg):          | 13                   |  |
| Packaging Dimensions       |                      |  |
| Height (mm):               | 460                  |  |
| Width (mm):                | 410                  |  |
| Depth (mm):                | 235                  |  |
| Gross Weight (kg):         | 13.2                 |  |
| Packaging Data             |                      |  |
| Box Colour:                | Brown Cardboard Box  |  |
| Box Qty:                   | 1                    |  |
| Label Size:                | 50 x 100             |  |
| Label Colour:              | White Label          |  |
| Label Oty:                 | 2                    |  |
| Outer Box Dimensions (If A | Annlicable)          |  |
| Height (mm):               | (ppneuble)           |  |
| Width (mm):                |                      |  |
| Depth (mm):                |                      |  |
| Gross Weight (kg):         |                      |  |
| Barcode:                   | 5056211800712        |  |
| Product Details            | 0000211000112        |  |
| Country of Origin:         | United Kingdom       |  |
| Fitting Instruction:       | No                   |  |
| CE & UKCA:                 | N/A                  |  |
| FSC Certified Materials:   | Yes                  |  |
| Colour:                    | Black Woodgrain      |  |
| Construction Method:       | Cam & Wood Dowel     |  |
| Construction Type:         | Rigid                |  |
| Cabinet Finish:            | MFC Textured Matt    |  |
| Fascia Finish:             | MFC Textured Matt    |  |
| Cabinet Thickness (mm):    | 18                   |  |
| Fascia Thickness (mm):     | 18                   |  |
| Drawer Included:           | No                   |  |
| Drawer Type:               | Not Applicable       |  |
| No of Shelves:             | 0                    |  |
| Hinge Type:                | 95 Degree Soft Close |  |
| Hinge Included:            | Yes                  |  |
| Adjustable Legs:           | No, Not Required     |  |
| Fixings Included:          | Yes                  |  |
| Handle Style:              | Contemporary         |  |
| Waste Shroud:              | Not Applicable       |  |
| Handle Included:           | Yes                  |  |
| Handle Type:               | Bar                  |  |
|                            |                      |  |