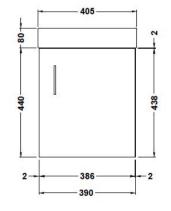

## TECHNICAL DATA SHEET

ROXOR

Sales Code: MIN010

| Product Dimensions         |                      |  |
|----------------------------|----------------------|--|
| Height (mm):               | 440                  |  |
| Width (mm):                | 400                  |  |
| Depth (mm):                | 222                  |  |
| Nett Weight (kg):          | 13                   |  |
| Packaging Dimensions       |                      |  |
| Height (mm):               | 460                  |  |
| Width (mm):                | 410                  |  |
| Depth (mm):                | 235                  |  |
| Gross Weight (kg):         | 13.2                 |  |
| Packaging Data             |                      |  |
| Box Colour:                | Brown Cardboard Box  |  |
| Box Qty:                   | 1                    |  |
| Label Size:                | 50 x 100             |  |
| Label Colour:              | White Label          |  |
| Label Oty:                 | 2                    |  |
| Outer Box Dimensions (If A | Annlicable)          |  |
| Height (mm):               | (ppneuble)           |  |
| Width (mm):                |                      |  |
| Depth (mm):                |                      |  |
| Gross Weight (kg):         |                      |  |
| Barcode:                   | 5056211800712        |  |
| Product Details            | 0000211000112        |  |
| Country of Origin:         | United Kingdom       |  |
| Fitting Instruction:       | No                   |  |
| CE & UKCA:                 | N/A                  |  |
| FSC Certified Materials:   | Yes                  |  |
| Colour:                    | Black Woodgrain      |  |
| Construction Method:       | Cam & Wood Dowel     |  |
| Construction Type:         | Rigid                |  |
| Cabinet Finish:            | MFC Textured Matt    |  |
| Fascia Finish:             | MFC Textured Matt    |  |
| Cabinet Thickness (mm):    | 18                   |  |
| Fascia Thickness (mm):     | 18                   |  |
| Drawer Included:           | No                   |  |
| Drawer Type:               | Not Applicable       |  |
| No of Shelves:             | 0                    |  |
| Hinge Type:                | 95 Degree Soft Close |  |
| Hinge Included:            | Yes                  |  |
| Adjustable Legs:           | No, Not Required     |  |
| Fixings Included:          | Yes                  |  |
| Handle Style:              | Contemporary         |  |
| Waste Shroud:              | Not Applicable       |  |
| Handle Included:           | Yes                  |  |
| Handle Type:               | Bar                  |  |
|                            |                      |  |