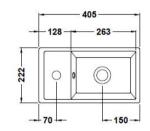

## TECHNICAL DATA SHEET

ROXOR

Sales Code: MIN010

| Product Dimensions         |                      |  |
|----------------------------|----------------------|--|
| Height (mm):               | 440                  |  |
| Width (mm):                | 400                  |  |
| Depth (mm):                | 222                  |  |
| Nett Weight (kg):          | 13                   |  |
| Packaging Dimensions       |                      |  |
| Height (mm):               | 460                  |  |
| Width (mm):                | 410                  |  |
| Depth (mm):                | 235                  |  |
| Gross Weight (kg):         | 13.2                 |  |
| Packaging Data             |                      |  |
| Box Colour:                | Brown Cardboard Box  |  |
| Box Qty:                   | 1                    |  |
| Label Size:                | 50 x 100             |  |
| Label Colour:              | White Label          |  |
| Label Oty:                 | 2                    |  |
| Outer Box Dimensions (If A | Annlicable)          |  |
| Height (mm):               | (ppneuble)           |  |
| Width (mm):                |                      |  |
| Depth (mm):                |                      |  |
| Gross Weight (kg):         |                      |  |
| Barcode:                   | 5056211800712        |  |
| Product Details            | 0000211000112        |  |
| Country of Origin:         | United Kingdom       |  |
| Fitting Instruction:       | No                   |  |
| CE & UKCA:                 | N/A                  |  |
| FSC Certified Materials:   | Yes                  |  |
| Colour:                    | Black Woodgrain      |  |
| Construction Method:       | Cam & Wood Dowel     |  |
| Construction Type:         | Rigid                |  |
| Cabinet Finish:            | MFC Textured Matt    |  |
| Fascia Finish:             | MFC Textured Matt    |  |
| Cabinet Thickness (mm):    | 18                   |  |
| Fascia Thickness (mm):     | 18                   |  |
| Drawer Included:           | No                   |  |
| Drawer Type:               | Not Applicable       |  |
| No of Shelves:             | 0                    |  |
| Hinge Type:                | 95 Degree Soft Close |  |
| Hinge Included:            | Yes                  |  |
| Adjustable Legs:           | No, Not Required     |  |
| Fixings Included:          | Yes                  |  |
| Handle Style:              | Contemporary         |  |
| Waste Shroud:              | Not Applicable       |  |
| Handle Included:           | Yes                  |  |
| Handle Type:               | Bar                  |  |
|                            |                      |  |