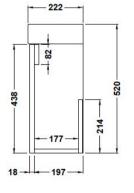

## TECHNICAL DATA SHEET

ROXOR

Sales Code: MIN010

| Product Dimensions         |                      |  |
|----------------------------|----------------------|--|
| Height (mm):               | 440                  |  |
| Width (mm):                | 400                  |  |
| Depth (mm):                | 222                  |  |
| Nett Weight (kg):          | 13                   |  |
| Packaging Dimensions       |                      |  |
| Height (mm):               | 460                  |  |
| Width (mm):                | 410                  |  |
| Depth (mm):                | 235                  |  |
| Gross Weight (kg):         | 13.2                 |  |
| Packaging Data             |                      |  |
| Box Colour:                | Brown Cardboard Box  |  |
| Box Qty:                   | 1                    |  |
| Label Size:                | 50 x 100             |  |
| Label Colour:              | White Label          |  |
| Label Oty:                 | 2                    |  |
| Outer Box Dimensions (If A | Annlicable)          |  |
| Height (mm):               | (ppneuble)           |  |
| Width (mm):                |                      |  |
| Depth (mm):                |                      |  |
| Gross Weight (kg):         |                      |  |
| Barcode:                   | 5056211800712        |  |
| Product Details            | 0000211000112        |  |
| Country of Origin:         | United Kingdom       |  |
| Fitting Instruction:       | No                   |  |
| CE & UKCA:                 | N/A                  |  |
| FSC Certified Materials:   | Yes                  |  |
| Colour:                    | Black Woodgrain      |  |
| Construction Method:       | Cam & Wood Dowel     |  |
| Construction Type:         | Rigid                |  |
| Cabinet Finish:            | MFC Textured Matt    |  |
| Fascia Finish:             | MFC Textured Matt    |  |
| Cabinet Thickness (mm):    | 18                   |  |
| Fascia Thickness (mm):     | 18                   |  |
| Drawer Included:           | No                   |  |
| Drawer Type:               | Not Applicable       |  |
| No of Shelves:             | 0                    |  |
| Hinge Type:                | 95 Degree Soft Close |  |
| Hinge Included:            | Yes                  |  |
| Adjustable Legs:           | No, Not Required     |  |
| Fixings Included:          | Yes                  |  |
| Handle Style:              | Contemporary         |  |
| Waste Shroud:              | Not Applicable       |  |
| Handle Included:           | Yes                  |  |
| Handle Type:               | Bar                  |  |
|                            |                      |  |