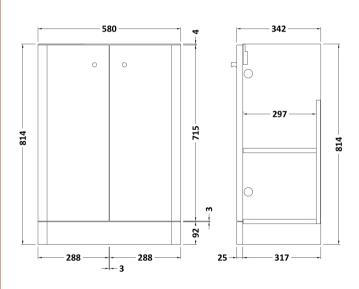

## **Packaging Details**

Barcode: 5056211897194

Sales Code: RC0104 Description: 600 Floor Standing 2-Door Unit

| Product Dimensions         |                               |  |  |
|----------------------------|-------------------------------|--|--|
| Height (mm):               | 814                           |  |  |
| Width (mm):                | 579                           |  |  |
| Depth (mm):                | 342                           |  |  |
| Nett Weight (kg):          | 19.5                          |  |  |
| Packaging Dimensions       |                               |  |  |
| Height (mm):               | 835                           |  |  |
| Width (mm):                | 600                           |  |  |
| Depth (mm):                | 340                           |  |  |
| Gross Weight (kg):         | 20                            |  |  |
| Packaging Data             |                               |  |  |
| Box Colour:                | Brown Cardboard Box - Printed |  |  |
| Box Qty:                   | 1                             |  |  |
| Label Size:                | 100 x 50                      |  |  |
| Label Colour:              | Not Applicable                |  |  |
| Label Qty:                 | 0                             |  |  |
| Outer Box Dimensions (If A | applicable)                   |  |  |
| Height (mm):               |                               |  |  |
| Width (mm):                |                               |  |  |
| Depth (mm):                |                               |  |  |
| Gross Weight (kg):         |                               |  |  |
| Barcode:                   | 5056211853367                 |  |  |
| Product Details            |                               |  |  |
| Country of Origin:         | China                         |  |  |
| Fitting Instruction:       | No                            |  |  |
| CE & UKCA:                 | N/A                           |  |  |
| FSC Certified Materials:   | Yes                           |  |  |
| Colour:                    | Gloss White                   |  |  |
| Construction Method:       | Cam & Wood Dowel              |  |  |
| Construction Type:         | Rigid                         |  |  |
| Cabinet Finish:            | MFC Painted Gloss             |  |  |
| Fascia Finish:             | Mdf Painted Gloss             |  |  |
| Cabinet Thickness (mm):    | 16                            |  |  |
| Fascia Thickness (mm):     | 25                            |  |  |
| Drawer Included:           | No                            |  |  |
| Drawer Type:               | Not Applicable                |  |  |
| No of Shelves:             | 2                             |  |  |
| Hinge Type:                | 95 Degree Clip-On Soft Close  |  |  |
| Hinge Included:            | Yes                           |  |  |
| Adjustable Legs:           | No                            |  |  |
| Fixings Included:          | Yes                           |  |  |
| Handle Style:              | Modern                        |  |  |
| Waste Shroud:              | No                            |  |  |
| waste silloud.             |                               |  |  |
| Handle Included:           | Yes                           |  |  |