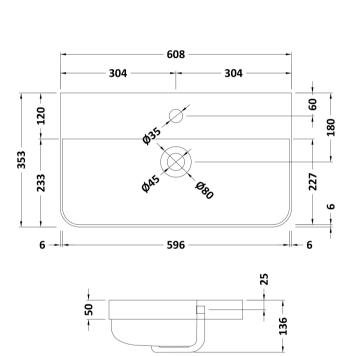

Sales Code: RC004 Description: 600 Thin Edge Basin 1Th (Radius Corners)

| <b>Product Dime</b>  | nsions                                                                              |                |                               |  |  |
|----------------------|-------------------------------------------------------------------------------------|----------------|-------------------------------|--|--|
| Height (mm):         |                                                                                     | 135            |                               |  |  |
| Width (mm):          |                                                                                     | 605            | 605                           |  |  |
| Depth (mm):          |                                                                                     | 355            | 355                           |  |  |
| Nett Weight (kg)     |                                                                                     | 10.5           |                               |  |  |
| <b>Packaging Dir</b> | nensions                                                                            |                |                               |  |  |
| Height (mm):         |                                                                                     | 415            |                               |  |  |
| Width (mm):          |                                                                                     | 640            |                               |  |  |
| Depth (mm):          |                                                                                     | 210            |                               |  |  |
| Gross Weight (kg     | j):                                                                                 | 11             |                               |  |  |
| <b>Packaging Dat</b> | ta                                                                                  |                |                               |  |  |
| Box Colour:          |                                                                                     | Brown Card     | Brown Cardboard Box - Printed |  |  |
| Box Qty:             | 1                                                                                   |                |                               |  |  |
| Label Size:          | 130 x 95                                                                            |                |                               |  |  |
| Label Colour:        | Not Applicable                                                                      |                |                               |  |  |
| Label Qty:           |                                                                                     | 0              |                               |  |  |
| <b>Outer Box Dir</b> | nensions (If App                                                                    | olicable)      |                               |  |  |
| Height (mm):         |                                                                                     |                |                               |  |  |
| Width (mm):          |                                                                                     |                |                               |  |  |
| Depth (mm):          |                                                                                     |                |                               |  |  |
| Gross Weight (kg     | ;):                                                                                 |                |                               |  |  |
| Barcode:             |                                                                                     | 5056211853     | 3404                          |  |  |
| <b>Product Detai</b> | ls                                                                                  |                |                               |  |  |
| Country of Origin    | n:                                                                                  | China          |                               |  |  |
| Fitting Instruction  | 1:                                                                                  | No             |                               |  |  |
| Certification: CE    | & UKCA: No                                                                          | WRAS: N/A      | A WRAS No: N/A                |  |  |
| Product Material:    |                                                                                     | Vitreous Ch    | ina                           |  |  |
| Fixing Supplied:     | : No                                                                                |                |                               |  |  |
|                      |                                                                                     |                |                               |  |  |
| Pans/Bidets:         | Trap Style: Not A                                                                   | nnlicable      | Includes Seat: Not Applicable |  |  |
| Tans/Diacts.         | Trup Style: Notif                                                                   | ppticable      | metades seat. Not Applicable  |  |  |
| Seats:               | Seat Type: Not A                                                                    | nnlicable      | Material: Not Applicable      |  |  |
| scats.               | Function: Not Applicable Hinge Type: Not Applicable                                 |                |                               |  |  |
|                      | Hinge Material: Not Applicable                                                      |                |                               |  |  |
|                      | Timge material.                                                                     | iot Applicable |                               |  |  |
| C:-4                 | Onoratina Tymas                                                                     | Not Applicabl  | o Eittinger Net Applicable    |  |  |
| Cisterns:            | Operating Type: Not Applicable Fittings: Not Applicable  Lever Type: Not Applicable |                |                               |  |  |
|                      | Lever Type: Not                                                                     | Applicable     |                               |  |  |
|                      |                                                                                     |                |                               |  |  |
| Daging               | Ton Holos Ocean                                                                     | nholo          | Chair Char II ala Ma          |  |  |
| Basins:              | Tap Hole: One Ta                                                                    |                | Chain Stay Hole: No           |  |  |
|                      | Template: Not Required                                                              |                | Waste Type Req: Slotted       |  |  |
|                      | Overflow Inc: Yes                                                                   |                | Overflow Cover: Yes           |  |  |
|                      | Inner Bowl Depth                                                                    | (mm): 86 mn    | n                             |  |  |
|                      |                                                                                     |                |                               |  |  |