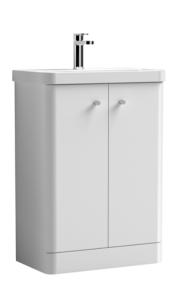

## ROXOR

Sales Code: COR106 Description: 600 Floor Standing 2-Door Unit & Basin