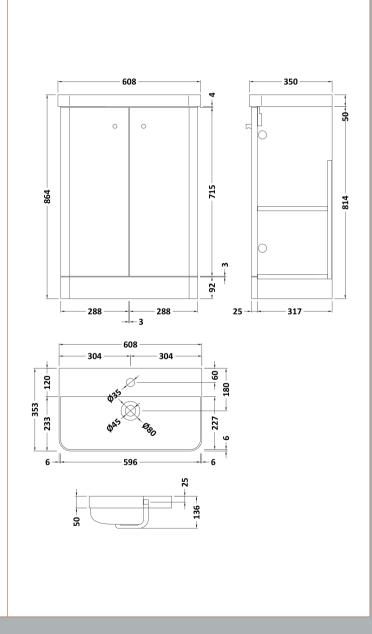

## **Packaging Details**

Barcode: 5056211897194

Sales Code: RC0104 Description: 600 Floor Standing 2-Door Unit

| Product Dimensions         |                               |  |  |
|----------------------------|-------------------------------|--|--|
| Height (mm):               | 814                           |  |  |
| Width (mm):                | 579                           |  |  |
| Depth (mm):                | 342                           |  |  |
| Nett Weight (kg):          | 19.5                          |  |  |
| Packaging Dimensions       |                               |  |  |
| Height (mm):               | 835                           |  |  |
| Width (mm):                | 600                           |  |  |
| Depth (mm):                | 340                           |  |  |
| Gross Weight (kg):         | 20                            |  |  |
| Packaging Data             |                               |  |  |
| Box Colour:                | Brown Cardboard Box - Printed |  |  |
| Box Qty:                   | 1                             |  |  |
| Label Size:                | 100 x 50                      |  |  |
| Label Colour:              | Not Applicable                |  |  |
| Label Qty:                 | 0                             |  |  |
| Outer Box Dimensions (If A | applicable)                   |  |  |
| Height (mm):               |                               |  |  |
| Width (mm):                |                               |  |  |
| Depth (mm):                |                               |  |  |
| Gross Weight (kg):         |                               |  |  |
| Barcode:                   | 5056211853367                 |  |  |
| Product Details            |                               |  |  |
| Country of Origin:         | China                         |  |  |
| Fitting Instruction:       | No                            |  |  |
| CE & UKCA:                 | N/A                           |  |  |
| FSC Certified Materials:   | Yes                           |  |  |
| Colour:                    | Gloss White                   |  |  |
| Construction Method:       | Cam & Wood Dowel              |  |  |
| Construction Type:         | Rigid                         |  |  |
| Cabinet Finish:            | MFC Painted Gloss             |  |  |
| Fascia Finish:             | Mdf Painted Gloss             |  |  |
| Cabinet Thickness (mm):    | 16                            |  |  |
| Fascia Thickness (mm):     | 25                            |  |  |
| Drawer Included:           | No                            |  |  |
| Drawer Type:               | Not Applicable                |  |  |
| No of Shelves:             | 2                             |  |  |
| Hinge Type:                | 95 Degree Clip-On Soft Close  |  |  |
| Hinge Included:            | Yes                           |  |  |
| Adjustable Legs:           | No                            |  |  |
| Fixings Included:          | Yes                           |  |  |
| Handle Style:              | Modern                        |  |  |
| Waste Shroud:              | No                            |  |  |
| waste silloud.             |                               |  |  |
| Handle Included:           | Yes                           |  |  |

Sales Code: RC004 Description: 600 Thin Edge Basin 1Th (Radius Corners)

| <b>Product Dime</b>  | nsions                                                                              |                |                               |  |  |
|----------------------|-------------------------------------------------------------------------------------|----------------|-------------------------------|--|--|
| Height (mm):         |                                                                                     | 135            |                               |  |  |
| Width (mm):          |                                                                                     | 605            | 605                           |  |  |
| Depth (mm):          |                                                                                     | 355            | 355                           |  |  |
| Nett Weight (kg)     |                                                                                     | 10.5           |                               |  |  |
| <b>Packaging Dir</b> | nensions                                                                            |                |                               |  |  |
| Height (mm):         |                                                                                     | 415            |                               |  |  |
| Width (mm):          |                                                                                     | 640            |                               |  |  |
| Depth (mm):          |                                                                                     | 210            |                               |  |  |
| Gross Weight (kg     | j):                                                                                 | 11             |                               |  |  |
| <b>Packaging Dat</b> | ta                                                                                  |                |                               |  |  |
| Box Colour:          |                                                                                     | Brown Card     | Brown Cardboard Box - Printed |  |  |
| Box Qty:             | 1                                                                                   |                |                               |  |  |
| Label Size:          | 130 x 95                                                                            |                |                               |  |  |
| Label Colour:        | Not Applicable                                                                      |                |                               |  |  |
| Label Qty:           |                                                                                     | 0              |                               |  |  |
| <b>Outer Box Dir</b> | nensions (If App                                                                    | olicable)      |                               |  |  |
| Height (mm):         |                                                                                     |                |                               |  |  |
| Width (mm):          |                                                                                     |                |                               |  |  |
| Depth (mm):          |                                                                                     |                |                               |  |  |
| Gross Weight (kg     | ;):                                                                                 |                |                               |  |  |
| Barcode:             |                                                                                     | 5056211853     | 3404                          |  |  |
| <b>Product Detai</b> | ls                                                                                  |                |                               |  |  |
| Country of Origin    | n:                                                                                  | China          |                               |  |  |
| Fitting Instruction  | 1:                                                                                  | No             |                               |  |  |
| Certification: CE    | & UKCA: No                                                                          | WRAS: N/A      | A WRAS No: N/A                |  |  |
| Product Material:    |                                                                                     | Vitreous Ch    | ina                           |  |  |
| Fixing Supplied:     | : No                                                                                |                |                               |  |  |
|                      |                                                                                     |                |                               |  |  |
| Pans/Bidets:         | Trap Style: Not A                                                                   | nnlicable      | Includes Seat: Not Applicable |  |  |
| Tans/Diacts.         | Trup Style: Notif                                                                   | ppticable      | metades seat. Not Applicable  |  |  |
| Seats:               | Seat Type: Not A                                                                    | nnlicable      | Material: Not Applicable      |  |  |
| scats.               | Function: Not Applicable Hinge Type: Not Applicable                                 |                |                               |  |  |
|                      | Hinge Material: Not Applicable                                                      |                |                               |  |  |
|                      | Timge material.                                                                     | iot Applicable |                               |  |  |
| C:-4                 | Onoratina Tymas                                                                     | Not Applicabl  | o Eittinger Net Applicable    |  |  |
| Cisterns:            | Operating Type: Not Applicable Fittings: Not Applicable  Lever Type: Not Applicable |                |                               |  |  |
|                      | Lever Type: Not                                                                     | Applicable     |                               |  |  |
|                      |                                                                                     |                |                               |  |  |
| Daging               | Ton Holos Ocean                                                                     | nholo          | Chair Char II ala Ma          |  |  |
| Basins:              | Tap Hole: One Ta                                                                    |                | Chain Stay Hole: No           |  |  |
|                      | Template: Not Required                                                              |                | Waste Type Req: Slotted       |  |  |
|                      | Overflow Inc: Yes                                                                   |                | Overflow Cover: Yes           |  |  |
|                      | Inner Bowl Depth                                                                    | (mm): 86 mn    | n                             |  |  |
|                      |                                                                                     |                |                               |  |  |