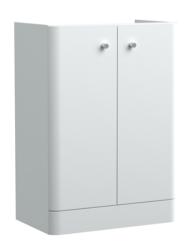

## **Packaging Details**

Barcode: 5056211897194

Sales Code: RC0104 Description: 600 Floor Standing 2-Door Unit

| Product Dimensions         |                               |  |  |
|----------------------------|-------------------------------|--|--|
| Height (mm):               | 814                           |  |  |
| Width (mm):                | 579                           |  |  |
| Depth (mm):                | 342                           |  |  |
| Nett Weight (kg):          | 19.5                          |  |  |
| Packaging Dimensions       |                               |  |  |
| Height (mm):               | 835                           |  |  |
| Width (mm):                | 600                           |  |  |
| Depth (mm):                | 340                           |  |  |
| Gross Weight (kg):         | 20                            |  |  |
| Packaging Data             |                               |  |  |
| Box Colour:                | Brown Cardboard Box - Printed |  |  |
| Box Qty:                   | 1                             |  |  |
| Label Size:                | 100 x 50                      |  |  |
| Label Colour:              | Not Applicable                |  |  |
| Label Qty:                 | 0                             |  |  |
| Outer Box Dimensions (If A | applicable)                   |  |  |
| Height (mm):               |                               |  |  |
| Width (mm):                |                               |  |  |
| Depth (mm):                |                               |  |  |
| Gross Weight (kg):         |                               |  |  |
| Barcode:                   | 5056211853367                 |  |  |
| Product Details            |                               |  |  |
| Country of Origin:         | China                         |  |  |
| Fitting Instruction:       | No                            |  |  |
| CE & UKCA:                 | N/A                           |  |  |
| FSC Certified Materials:   | Yes                           |  |  |
| Colour:                    | Gloss White                   |  |  |
| Construction Method:       | Cam & Wood Dowel              |  |  |
| Construction Type:         | Rigid                         |  |  |
| Cabinet Finish:            | MFC Painted Gloss             |  |  |
| Fascia Finish:             | Mdf Painted Gloss             |  |  |
| Cabinet Thickness (mm):    | 16                            |  |  |
| Fascia Thickness (mm):     | 25                            |  |  |
| Drawer Included:           | No                            |  |  |
| Drawer Type:               | Not Applicable                |  |  |
| No of Shelves:             | 2                             |  |  |
| Hinge Type:                | 95 Degree Clip-On Soft Close  |  |  |
| Hinge Included:            | Yes                           |  |  |
| Adjustable Legs:           | No                            |  |  |
| Fixings Included:          | Yes                           |  |  |
| Handle Style:              | Modern                        |  |  |
| Waste Shroud:              | No                            |  |  |
| waste silloud.             |                               |  |  |
| Handle Included:           | Yes                           |  |  |