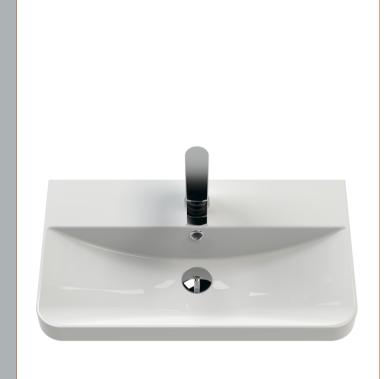

Sales Code: RC004 Description: 600 Thin Edge Basin 1Th (Radius Corners)

| <b>Product Dime</b>  | nsions                                                                              |                |                               |  |  |
|----------------------|-------------------------------------------------------------------------------------|----------------|-------------------------------|--|--|
| Height (mm):         |                                                                                     | 135            |                               |  |  |
| Width (mm):          |                                                                                     | 605            | 605                           |  |  |
| Depth (mm):          |                                                                                     | 355            | 355                           |  |  |
| Nett Weight (kg)     |                                                                                     | 10.5           |                               |  |  |
| <b>Packaging Dir</b> | nensions                                                                            |                |                               |  |  |
| Height (mm):         |                                                                                     | 415            |                               |  |  |
| Width (mm):          |                                                                                     | 640            |                               |  |  |
| Depth (mm):          |                                                                                     | 210            |                               |  |  |
| Gross Weight (kg     | j):                                                                                 | 11             |                               |  |  |
| <b>Packaging Dat</b> | ta                                                                                  |                |                               |  |  |
| Box Colour:          |                                                                                     | Brown Card     | Brown Cardboard Box - Printed |  |  |
| Box Qty:             | 1                                                                                   |                |                               |  |  |
| Label Size:          | 130 x 95                                                                            |                |                               |  |  |
| Label Colour:        | Not Applicable                                                                      |                |                               |  |  |
| Label Qty:           |                                                                                     | 0              |                               |  |  |
| <b>Outer Box Dir</b> | nensions (If App                                                                    | olicable)      |                               |  |  |
| Height (mm):         |                                                                                     |                |                               |  |  |
| Width (mm):          |                                                                                     |                |                               |  |  |
| Depth (mm):          |                                                                                     |                |                               |  |  |
| Gross Weight (kg     | ;):                                                                                 |                |                               |  |  |
| Barcode:             |                                                                                     | 5056211853     | 3404                          |  |  |
| <b>Product Detai</b> | ls                                                                                  |                |                               |  |  |
| Country of Origin    | n:                                                                                  | China          |                               |  |  |
| Fitting Instruction  | 1:                                                                                  | No             |                               |  |  |
| Certification: CE    | & UKCA: No                                                                          | WRAS: N/A      | A WRAS No: N/A                |  |  |
| Product Material:    |                                                                                     | Vitreous Ch    | ina                           |  |  |
| Fixing Supplied:     | : No                                                                                |                |                               |  |  |
|                      |                                                                                     |                |                               |  |  |
| Pans/Bidets:         | Trap Style: Not A                                                                   | nnlicable      | Includes Seat: Not Applicable |  |  |
| Tans/Diacts.         | Trup Style: Notif                                                                   | ppticable      | metades seat. Not Applicable  |  |  |
| Seats:               | Seat Type: Not A                                                                    | nnlicable      | Material: Not Applicable      |  |  |
| scats.               | Function: Not Applicable Hinge Type: Not Applicable                                 |                |                               |  |  |
|                      | Hinge Material: Not Applicable                                                      |                |                               |  |  |
|                      | Timge material.                                                                     | iot Applicable |                               |  |  |
| C:-4                 | Onoratina Tymas                                                                     | Not Applicabl  | o Eittinger Net Applicable    |  |  |
| Cisterns:            | Operating Type: Not Applicable Fittings: Not Applicable  Lever Type: Not Applicable |                |                               |  |  |
|                      | Lever Type: Not                                                                     | Applicable     |                               |  |  |
|                      |                                                                                     |                |                               |  |  |
| Daging               | Ton Holos Ocean                                                                     | nholo          | Chair Char II ala Ma          |  |  |
| Basins:              | Tap Hole: One Ta                                                                    |                | Chain Stay Hole: No           |  |  |
|                      | Template: Not Required                                                              |                | Waste Type Req: Slotted       |  |  |
|                      | Overflow Inc: Yes                                                                   |                | Overflow Cover: Yes           |  |  |
|                      | Inner Bowl Depth                                                                    | (mm): 86 mn    | n                             |  |  |
|                      |                                                                                     |                |                               |  |  |