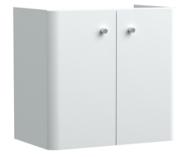

## TECHNICAL DATA SHEET

ROXOR

Sales Code: RC0154

Description: 600 Wall Hung 2-Door Unit

| Height (mm):               | 539                           |
|----------------------------|-------------------------------|
| Width (mm):                | 579                           |
| Depth (mm):                | 342                           |
| Nett Weight (kg):          | 17.5                          |
| Packaging Dimensions       |                               |
| Height (mm):               | 560                           |
| Width (mm):                | 600                           |
| Depth (mm):                | 340                           |
| Gross Weight (kg):         | 18                            |
| Packaging Data             |                               |
| Box Colour:                | Brown Cardboard Box - Printed |
| Box Qty:                   | 1                             |
| Label Size:                | 100 x 50                      |
| Label Colour:              | Not Applicable                |
| Label Oty:                 | 0                             |
| Outer Box Dimensions (If A | nnlicable)                    |
| Height (mm):               | Therefore,                    |
| Width (mm):                |                               |
| Depth (mm):                |                               |
| Gross Weight (kg):         |                               |
| Barcode:                   | 5056211853374                 |
| Product Details            | JUJUZI10JJJ14                 |
|                            |                               |
| Country of Origin:         | China                         |
| Fitting Instruction:       | No                            |
| CE & UKCA:                 | N/A                           |
| FSC Certified Materials:   | Yes                           |
| Colour:                    | Gloss White                   |
| Construction Method:       | Cam & Wood Dowel              |
| Construction Type:         | Rigid                         |
| Cabinet Finish:            | MFC Painted Gloss             |
| Fascia Finish:             | Mdf Painted Gloss             |
| Cabinet Thickness (mm):    | 16                            |
| Fascia Thickness (mm):     | 25                            |
| Drawer Included:           | No                            |
| Drawer Type:               | Not Applicable                |
| No of Shelves:             | 0                             |
| Hinge Type:                | 95 Degree Clip-On Soft Close  |
| Hinge Included:            | Yes                           |
| Adjustable Legs:           | No                            |
| Fixings Included:          | Yes                           |
| Handle Style:              | Modern                        |
| Waste Shroud:              | No                            |
| Handle Included:           | Yes                           |
| Handle Type:               | Knob                          |