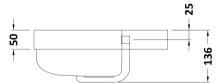

## TECHNICAL DATA SHEET

ROXOR

Sales Code: RC004

**Description:** 600 Thin Edge Basin 1Th (Radius Corners)

| Product Dime        | nsions                                                                                                   |  |
|---------------------|----------------------------------------------------------------------------------------------------------|--|
| Height (mm):        | 135                                                                                                      |  |
| Width (mm):         | 605                                                                                                      |  |
| Depth (mm):         | 355                                                                                                      |  |
| Nett Weight (kg)    | 10.5                                                                                                     |  |
| Packaging Dir       | nensions                                                                                                 |  |
| Height (mm):        | 415                                                                                                      |  |
| Width (mm):         | 640                                                                                                      |  |
| Depth (mm):         | 210                                                                                                      |  |
| Gross Weight (kg    | i): 11                                                                                                   |  |
| Packaging Dat       | ta                                                                                                       |  |
| Box Colour:         | Brown Cardboard Box - Printed                                                                            |  |
| Box Qty:            | 1                                                                                                        |  |
| Label Size:         | 130 x 95                                                                                                 |  |
| Label Colour:       | Not Applicable                                                                                           |  |
| Label Qty:          | 0                                                                                                        |  |
| Outer Box Dir       | nensions (If Applicable)                                                                                 |  |
| Height (mm):        |                                                                                                          |  |
| Width (mm):         |                                                                                                          |  |
| Depth (mm):         |                                                                                                          |  |
| Gross Weight (kg    | ():                                                                                                      |  |
| Barcode:            | 5056211853404                                                                                            |  |
| Product Detai       | ls                                                                                                       |  |
| Country of Origin   | n: China                                                                                                 |  |
| Fitting Instruction | 1: No                                                                                                    |  |
| Certification: CE   |                                                                                                          |  |
| Product Material:   | Vitreous China                                                                                           |  |
| Fixing Supplied:    | No                                                                                                       |  |
|                     |                                                                                                          |  |
| Pans/Bidets:        | Trap Style: Not Applicable Includes Seat: Not Applicable                                                 |  |
| Seats:              | Seat Type: Not Applicable Material: Not Applicable                                                       |  |
| Seats:              | Seat Type: Not Applicable Material: Not Applicable   Function: Not Applicable Hinge Type: Not Applicable |  |
|                     | Hinge Material: Not Applicable                                                                           |  |
|                     | Thige Material. Not Applicable                                                                           |  |
| Cisterns:           | Operating Type: Not Applicable Fittings: Not Applicable                                                  |  |
|                     | Lever Type: Not Applicable                                                                               |  |
|                     |                                                                                                          |  |
| Basins:             | Tap Hole: One Taphole Chain Stay Hole: No                                                                |  |
|                     | Template: Not Required Waste Type Req: Slotted                                                           |  |
|                     | Overflow Inc: Yes Overflow Cover: Yes                                                                    |  |
|                     |                                                                                                          |  |