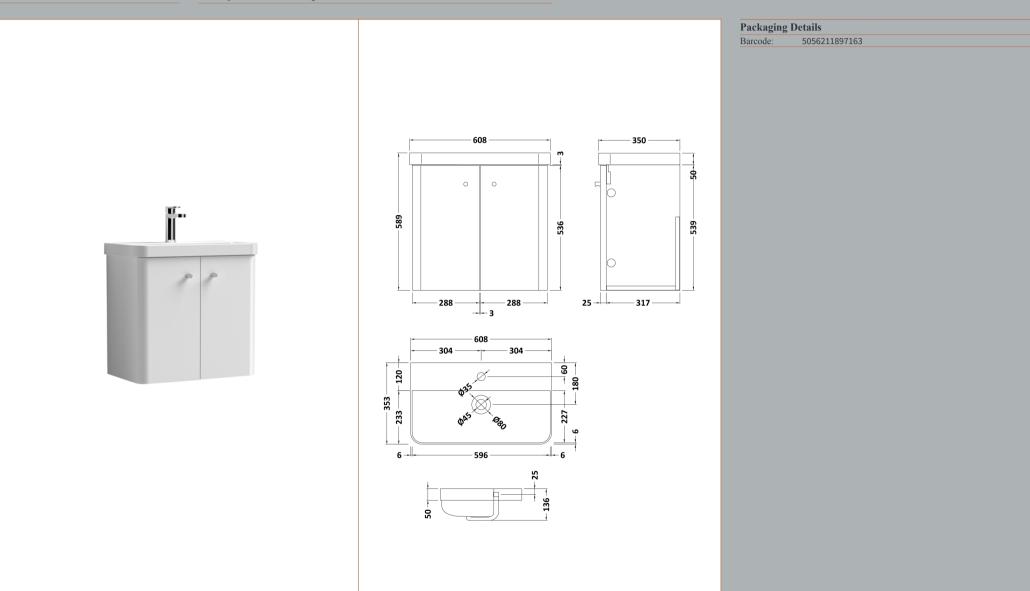

## TECHNICAL DATA SHEET





**Description:** 600 Wall Hung 2-Door Unit & Basin



## TECHNICAL DATA SHEET

ROXOR

Sales Code: RC0154

Description: 600 Wall Hung 2-Door Unit





| Height (mm):               | 539                           |
|----------------------------|-------------------------------|
| Width (mm):                | 579                           |
| Depth (mm):                | 342                           |
| Nett Weight (kg):          | 17.5                          |
| Packaging Dimensions       |                               |
| Height (mm):               | 560                           |
| Width (mm):                | 600                           |
| Depth (mm):                | 340                           |
| Gross Weight (kg):         | 18                            |
| Packaging Data             |                               |
| Box Col