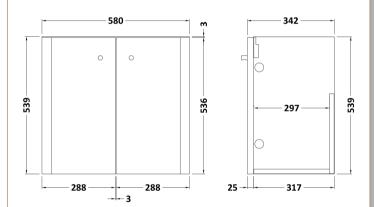

## TECHNICAL DATA SHEET

ROXOR

Sales Code: RC0154

Description: 600 Wall Hung 2-Door Unit

| Height (mm):               | 539                           |
|----------------------------|-------------------------------|
| Width (mm):                | 579                           |
| Depth (mm):                | 342                           |
| Nett Weight (kg):          | 17.5                          |
| Packaging Dimensions       |                               |
| Height (mm):               | 560                           |
| Width (mm):                | 600                           |
| Depth (mm):                | 340                           |
| Gross Weight (kg):         | 18                            |
| Packaging Data             |                               |
| Box Colour:                | Brown Cardboard Box - Printed |
| Box Qty:                   | 1                             |
| Label Size:                | 100 x 50                      |
| Label Colour:              | Not Applicable                |
| Label Oty:                 | 0                             |
| Outer Box Dimensions (If A | nnlicable)                    |
| Height (mm):               | Therefore,                    |
| Width (mm):                |                               |
| Depth (mm):                |                               |
| Gross Weight (kg):         |                               |
| Barcode:                   | 5056211853374                 |
| Product Details            | JUJUZI10JJJ14                 |
|                            |                               |
| Country of Origin:         | China                         |
| Fitting Instruction:       | No                            |
| CE & UKCA:                 | N/A                           |
| FSC Certified Materials:   | Yes                           |
| Colour:                    | Gloss White                   |
| Construction Method:       | Cam & Wood Dowel              |
| Construction Type:         | Rigid                         |
| Cabinet Finish:            | MFC Painted Gloss             |
| Fascia Finish:             | Mdf Painted Gloss             |
| Cabinet Thickness (mm):    | 16                            |
| Fascia Thickness (mm):     | 25                            |
| Drawer Included:           | No                            |
| Drawer Type:               | Not Applicable                |
| No of Shelves:             | 0                             |
| Hinge Type:                | 95 Degree Clip-On Soft Close  |
| Hinge Included:            | Yes                           |
| Adjustable Legs:           | No                            |
| Fixings Included:          | Yes                           |
| Handle Style:              | Modern                        |
| Waste Shroud:              | No                            |
| Handle Included:           | Yes                           |
| Handle Type:               | Knob                          |