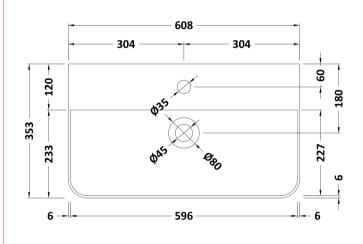

## TECHNICAL DATA SHEET

ROXOR

Sales Code: RC004

**Description:** 600 Thin Edge Basin 1Th (Radius Corners)

| Product Dime        | nsions                                                                                                   |  |
|---------------------|----------------------------------------------------------------------------------------------------------|--|
| Height (mm):        | 135                                                                                                      |  |
| Width (mm):         | 605                                                                                                      |  |
| Depth (mm):         | 355                                                                                                      |  |
| Nett Weight (kg)    | 10.5                                                                                                     |  |
| Packaging Dir       | nensions                                                                                                 |  |
| Height (mm):        | 415                                                                                                      |  |
| Width (mm):         | 640                                                                                                      |  |
| Depth (mm):         | 210                                                                                                      |  |
| Gross Weight (kg    | i): 11                                                                                                   |  |
| Packaging Dat       | ta                                                                                                       |  |
| Box Colour:         | Brown Cardboard Box - Printed                                                                            |  |
| Box Qty:            | 1                                                                                                        |  |
| Label Size:         | 130 x 95                                                                                                 |  |
| Label Colour:       | Not Applicable                                                                                           |  |
| Label Qty:          | 0                                                                                                        |  |
| Outer Box Dir       | nensions (If Applicable)                                                                                 |  |
| Height (mm):        |                                                                                                          |  |
| Width (mm):         |                                                                                                          |  |
| Depth (mm):         |                                                                                                          |  |
| Gross Weight (kg    | ():                                                                                                      |  |
| Barcode:            | 5056211853404                                                                                            |  |
| Product Detai       | ls                                                                                                       |  |
| Country of Origin   | n: China                                                                                                 |  |
| Fitting Instruction | 1: No                                                                                                    |  |
| Certification: CE   |                                                                                                          |  |
| Product Material:   | Vitreous China                                                                                           |  |
| Fixing Supplied:    | No                                                                                                       |  |
|                     |                                                                                                          |  |
| Pans/Bidets:        | Trap Style: Not Applicable Includes Seat: Not Applicable                                                 |  |
| Seats:              | Seat Type: Not Applicable Material: Not Applicable                                                       |  |
| Seats:              | Seat Type: Not Applicable Material: Not Applicable   Function: Not Applicable Hinge Type: Not Applicable |  |
|                     | Hinge Material: Not Applicable                                                                           |  |
|                     | Thige Material. Not Applicable                                                                           |  |
| Cisterns:           | Operating Type: Not Applicable Fittings: Not Applicable                                                  |  |
|                     | Lever Type: Not Applicable                                                                               |  |
|                     |                                                                                                          |  |
| Basins:             | Tap Hole: One Taphole Chain Stay Hole: No                                                                |  |
|                     | Template: Not Required Waste Type Req: Slotted                                                           |  |
|                     | Overflow Inc: Yes Overflow Cover: Yes                                                                    |  |
|                     |                                                                                                          |  |