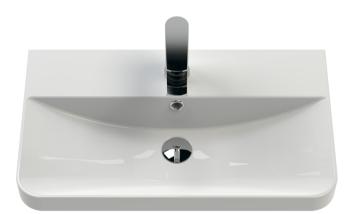

## TECHNICAL DATA SHEET

ROXOR

Sales Code: RC004

**Description:** 600 Thin Edge Basin 1Th (Radius Corners)

| Product Dime        | nsions                                                                                                   |  |
|---------------------|----------------------------------------------------------------------------------------------------------|--|
| Height (mm):        | 135                                                                                                      |  |
| Width (mm):         | 605                                                                                                      |  |
| Depth (mm):         | 355                                                                                                      |  |
| Nett Weight (kg)    | 10.5                                                                                                     |  |
| Packaging Dir       | nensions                                                                                                 |  |
| Height (mm):        | 415                                                                                                      |  |
| Width (mm):         | 640                                                                                                      |  |
| Depth (mm):         | 210                                                                                                      |  |
| Gross Weight (kg    | i): 11                                                                                                   |  |
| Packaging Dat       | ta                                                                                                       |  |
| Box Colour:         | Brown Cardboard Box - Printed                                                                            |  |
| Box Qty:            | 1                                                                                                        |  |
| Label Size:         | 130 x 95                                                                                                 |  |
| Label Colour:       | Not Applicable                                                                                           |  |
| Label Qty:          | 0                                                                                                        |  |
| Outer Box Dir       | nensions (If Applicable)                                                                                 |  |
| Height (mm):        |                                                                                                          |  |
| Width (mm):         |                                                                                                          |  |
| Depth (mm):         |                                                                                                          |  |
| Gross Weight (kg    | ():                                                                                                      |  |
| Barcode:            | 5056211853404                                                                                            |  |
| Product Detai       | ls                                                                                                       |  |
| Country of Origin   | n: China                                                                                                 |  |
| Fitting Instruction | 1: No                                                                                                    |  |
| Certification: CE   |                                                                                                          |  |
| Product Material:   | Vitreous China                                                                                           |  |
| Fixing Supplied:    | No                                                                                                       |  |
|                     |                                                                                                          |  |
| Pans/Bidets:        | Trap Style: Not Applicable Includes Seat: Not Applicable                                                 |  |
| Seats:              | Seat Type: Not Applicable Material: Not Applicable                                                       |  |
| Seats:              | Seat Type: Not Applicable Material: Not Applicable   Function: Not Applicable Hinge Type: Not Applicable |  |
|                     | Hinge Material: Not Applicable                                                                           |  |
|                     | Thige Material. Not Applicable                                                                           |  |
| Cisterns:           | Operating Type: Not Applicable Fittings: Not Applicable                                                  |  |
|                     | Lever Type: Not Applicable                                                                               |  |
|                     |                                                                                                          |  |
| Basins:             | Tap Hole: One Taphole Chain Stay Hole: No                                                                |  |
|                     | Template: Not Required Waste Type Req: Slotted                                                           |  |
|                     | Overflow Inc: Yes Overflow Cover: Yes                                                                    |  |
|                     |                                                                                                          |  |