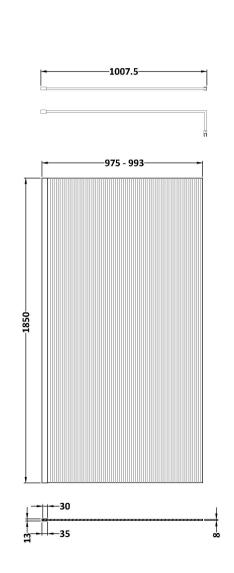

Sales Code: WRFL18510 Description: 1000X1850 Fluted Wetroom Screen Inc' Bar

| <b>Product Dimensions</b>          |                               |
|------------------------------------|-------------------------------|
| Height (mm):                       | 1850                          |
| Width (mm):                        | 1000                          |
| Depth (mm):                        | 14                            |
| Nett Weight (kg):                  | 42.5                          |
| <b>Packaging Dimensions</b>        |                               |
| Height (mm):                       | 65                            |
| Width (mm):                        | 1045                          |
| Length (mm):                       | 1920                          |
| Gross Weight (kg):                 | 42.5                          |
| Packaging Data                     |                               |
| Box Colour:                        | Brown Cardboard Box - Printed |
| Box Qty:                           | 1                             |
| Label Size:                        | 100 x 50                      |
| Label Colour:                      | Not Applicable                |
| Label Qty:                         | 0                             |
| <b>Outer Box Dimensions (If A)</b> | pplicable)                    |
| Height (mm):                       |                               |
| Width (mm):                        |                               |
| Depth (mm):                        |                               |
| Length (mm):                       |                               |
| Gross Weight (kg):                 |                               |
| Barcode:                           | 5056462661223                 |
| <b>Product Details</b>             |                               |
| Country of Origin:                 | China                         |
| Fitting Instruction:               | No                            |
| CE & UKCA:                         | Yes                           |
| Profile Material:                  | Aluminium                     |
| Profile Finish:                    | Polished Chrome               |
| Adjustments (mm):                  | 975mm - 993mm                 |
| Entry Width (mm):                  | N/A                           |
| Swing In Dim (mm):                 | N/A                           |
| Swing Out Dim (mm):                | N/A                           |
| Radius (mm):                       | Not Applicable                |
| Glass Thickness (mm):              | 8                             |
| Easy Fit:                          | No                            |
| Easy Clean:                        | No                            |
| Handle Style:                      | Not Applicable                |
| Handle Material:                   | Not Applicable                |
| Enclosure Design:                  | Fluted                        |
| Wheel Type:                        | Not Applicable                |
| Support Bar Included:              | Support Bar Included          |
| Extras:                            | None                          |