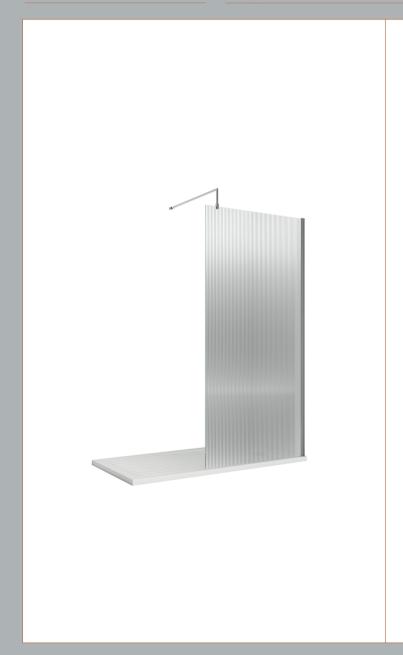

Sales Code: WRFL18510 Description: 1000X1850 Fluted Wetroom Screen Inc' Bar

| <b>Product Dimensions</b>          |                               |
|------------------------------------|-------------------------------|
| Height (mm):                       | 1850                          |
| Width (mm):                        | 1000                          |
| Depth (mm):                        | 14                            |
| Nett Weight (kg):                  | 42.5                          |
| <b>Packaging Dimensions</b>        |                               |
| Height (mm):                       | 65                            |
| Width (mm):                        | 1045                          |
| Length (mm):                       | 1920                          |
| Gross Weight (kg):                 | 42.5                          |
| Packaging Data                     |                               |
| Box Colour:                        | Brown Cardboard Box - Printed |
| Box Qty:                           | 1                             |
| Label Size:                        | 100 x 50                      |
| Label Colour:                      | Not Applicable                |
| Label Qty:                         | 0                             |
| <b>Outer Box Dimensions (If A)</b> | pplicable)                    |
| Height (mm):                       |                               |
| Width (mm):                        |                               |
| Depth (mm):                        |                               |
| Length (mm):                       |                               |
| Gross Weight (kg):                 |                               |
| Barcode:                           | 5056462661223                 |
| <b>Product Details</b>             |                               |
| Country of Origin:                 | China                         |
| Fitting Instruction:               | No                            |
| CE & UKCA:                         | Yes                           |
| Profile Material:                  | Aluminium                     |
| Profile Finish:                    | Polished Chrome               |
| Adjustments (mm):                  | 975mm - 993mm                 |
| Entry Width (mm):                  | N/A                           |
| Swing In Dim (mm):                 | N/A                           |
| Swing Out Dim (mm):                | N/A                           |
| Radius (mm):                       | Not Applicable                |
| Glass Thickness (mm):              | 8                             |
| Easy Fit:                          | No                            |
| Easy Clean:                        | No                            |
| Handle Style:                      | Not Applicable                |
| Handle Material:                   | Not Applicable                |
| Enclosure Design:                  | Fluted                        |
| Wheel Type:                        | Not Applicable                |
| Support Bar Included:              | Support Bar Included          |
| Extras:                            | None                          |