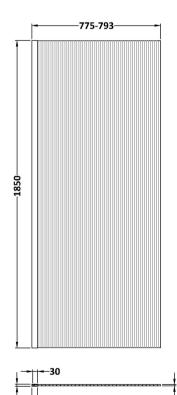

## **Packaging Details**

Barcode: 5056462679662

Sales Code: WRFL18580 Description: 800X1850 Fluted Wetroom Screen Inc' Bar

| <b>Product Dimensions</b>         |                               |
|-----------------------------------|-------------------------------|
| Height (mm):                      | 1850                          |
| Width (mm):                       | 800                           |
| Depth (mm):                       | 14                            |
| Nett Weight (kg):                 | 34                            |
| Packaging Dimensions              |                               |
| Height (mm):                      | 65                            |
| Width (mm):                       | 850                           |
| Length (mm):                      | 1920                          |
| Gross Weight (kg):                | 34                            |
| Packaging Data                    |                               |
| Box Colour:                       | Brown Cardboard Box - Printed |
| Box Qty:                          | 1                             |
| Label Size:                       | 100 x 50                      |
| Label Colour:                     | Not Applicable                |
| Label Qty:                        | 0                             |
| <b>Outer Box Dimensions (If A</b> | Applicable)                   |
| Height (mm):                      |                               |
| Width (mm):                       |                               |
| Depth (mm):                       |                               |
| Length (mm):                      |                               |
| Gross Weight (kg):                |                               |
| Barcode:                          | 5056462661209                 |
| <b>Product Details</b>            |                               |
| Country of Origin:                | China                         |
| Fitting Instruction:              | No                            |
| CE & UKCA:                        | Yes                           |
| Profile Material:                 | Aluminium                     |
| Profile Finish:                   | Polished Chrome               |
| Adjustments (mm):                 | 775mm - 793mm                 |
| Entry Width (mm):                 | N/A                           |
| Swing In Dim (mm):                | N/A                           |
| Swing Out Dim (mm):               | N/A                           |
| Radius (mm):                      | Not Applicable                |
| Glass Thickness (mm):             | 8                             |
| Easy Fit:                         | No                            |
| Easy Clean:                       | No                            |
| Handle Style:                     | Not Applicable                |
| Handle Material:                  | Not Applicable                |
| Enclosure Design:                 | Fluted                        |
| Wheel Type:                       | Not Applicable                |
| Support Bar Included:             | Support Bar Included          |
| Extras:                           | None                          |