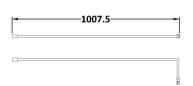

Sales Code: FIX025 Description: Wetroom Screen Support Arm Brass

| <b>Product Dimensions</b>   |                     |
|-----------------------------|---------------------|
| Height (mm):                | 15                  |
| Width (mm):                 | 150                 |
| Depth (mm):                 | 1000                |
| Nett Weight (kg):           | 0.67                |
| <b>Packaging Dimensions</b> |                     |
| Height (mm):                | 35                  |
| Width (mm):                 | 160                 |
| Length (mm):                | 1020                |
| Gross Weight (kg):          | 0.7                 |
| Packaging Data              |                     |
| Box Colour:                 | Brown Cardboard Box |
| Box Qty:                    | 1                   |
| Label Size:                 | 100 x 50            |
| Label Colour:               | White Label         |
| Label Qty:                  | 1                   |
| Outer Box Dimensions (If A  | Applicable)         |
| Height (mm):                |                     |
| Width (mm):                 |                     |
| Depth (mm):                 |                     |
| Length (mm):                |                     |
| Gross Weight (kg):          |                     |
| Barcode:                    | 5056462611884       |
| <b>Product Details</b>      |                     |
| Country of Origin:          | China               |
| Fitting Instruction:        | No                  |
| CE & UKCA:                  | N/A                 |
| Profile Material:           | Stainless Steel     |
| Profile Finish:             | Brushed Brass       |
| Adjustments (mm):           | N/A                 |
| Entry Width (mm):           | N/A                 |
| Swing In Dim (mm):          | N/A                 |
| Swing Out Dim (mm):         | N/A                 |
| Radius (mm):                | Not Applicable      |
| Glass Thickness (mm):       |                     |
| Easy Fit:                   | Not Applicable      |
| Easy Clean:                 | Not Applicable      |
| Handle Style:               | Not Applicable      |
| Handle Material:            | Not Applicable      |
| Enclosure Design:           | Not Applicable      |
| Wheel Type:                 | Not Applicable      |
| Support Bar Included:       |                     |