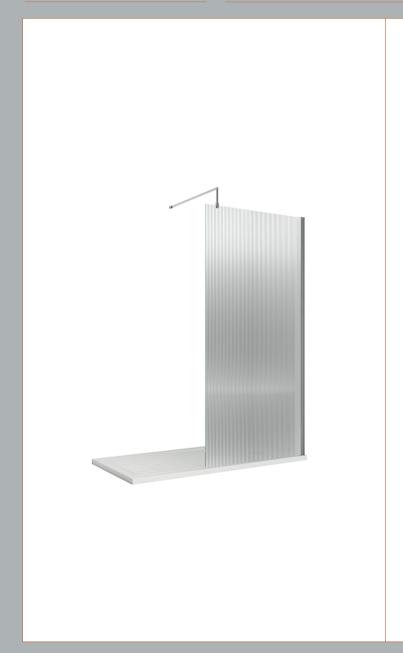

## ROXOR

Sales Code: WRFL18580BB Description: 800X1850 Fluted Wetroom Screen Inc' Bar

## **Packaging Details**

Barcode: 5056462679662

Sales Code: WRFL18580 Description: 800X1850 Fluted Wetroom Screen Inc' Bar

| <b>Product Dimensions</b>         |                               |
|-----------------------------------|-------------------------------|
| Height (mm):                      | 1850                          |
| Width (mm):                       | 800                           |
| Depth (mm):                       | 14                            |
| Nett Weight (kg):                 | 34                            |
| Packaging Dimensions              |                               |
| Height (mm):                      | 65                            |
| Width (mm):                       | 850                           |
| Length (mm):                      | 1920                          |
| Gross Weight (kg):                | 34                            |
| Packaging Data                    |                               |
| Box Colour:                       | Brown Cardboard Box - Printed |
| Box Qty:                          | 1                             |
| Label Size:                       | 100 x 50                      |
| Label Colour:                     | Not Applicable                |
| Label Qty:                        | 0                             |
| <b>Outer Box Dimensions (If A</b> | Applicable)                   |
| Height (mm):                      |                               |
| Width (mm):                       |                               |
| Depth (mm):                       |                               |
| Length (mm):                      |                               |
| Gross Weight (kg):                |                               |
| Barcode:                          | 5056462661209                 |
| <b>Product Details</b>            |                               |
| Country of Origin:                | China                         |
| Fitting Instruction:              | No                            |
| CE & UKCA:                        | Yes                           |
| Profile Material:                 | Aluminium                     |
| Profile Finish:                   | Polished Chrome               |
| Adjustments (mm):                 | 775mm - 793mm                 |
| Entry Width (mm):                 | N/A                           |
| Swing In Dim (mm):                | N/A                           |
| Swing Out Dim (mm):               | N/A                           |
| Radius (mm):                      | Not Applicable                |
| Glass Thickness (mm):             | 8                             |
| Easy Fit:                         | No                            |
| Easy Clean:                       | No                            |
| Handle Style:                     | Not Applicable                |
| Handle Material:                  | Not Applicable                |
| Enclosure Design:                 | Fluted                        |
| Wheel Type:                       | Not Applicable                |
| Support Bar Included:             | Support Bar Included          |
| Extras:                           | None                          |