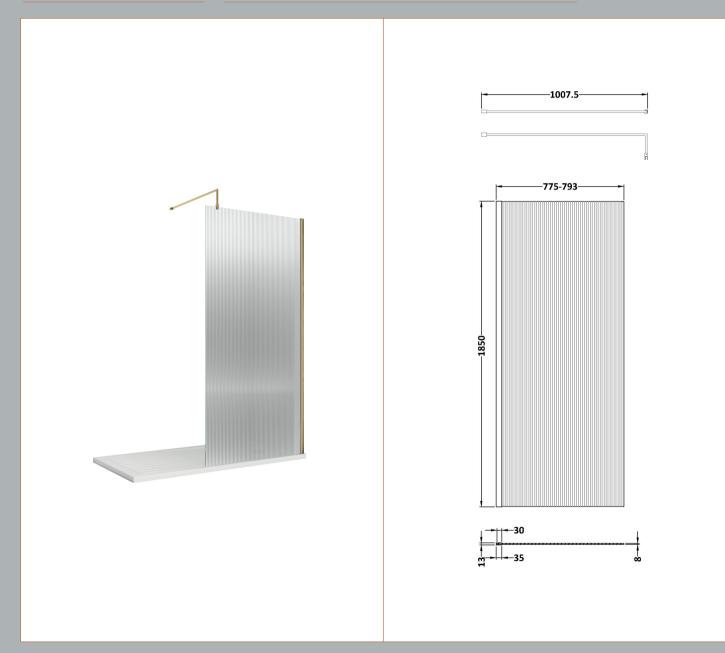

## ROXOR

Sales Code: WRFL18580BB Description: 800X1850 Fluted Wetroom Screen Inc' Bar

## **Packaging Details**

Barcode: 5056462679662

Sales Code: WRFL18580 Description: 800X1850 Fluted Wetroom Screen Inc' Bar

| <b>Product Dimensions</b>         |                               |
|-----------------------------------|-------------------------------|
| Height (mm):                      | 1850                          |
| Width (mm):                       | 800                           |
| Depth (mm):                       | 14                            |
| Nett Weight (kg):                 | 34                            |
| Packaging Dimensions              |                               |
| Height (mm):                      | 65                            |
| Width (mm):                       | 850                           |
| Length (mm):                      | 1920                          |
| Gross Weight (kg):                | 34                            |
| Packaging Data                    |                               |
| Box Colour:                       | Brown Cardboard Box - Printed |
| Box Qty:                          | 1                             |
| Label Size:                       | 100 x 50                      |
| Label Colour:                     | Not Applicable                |
| Label Qty:                        | 0                             |
| <b>Outer Box Dimensions (If A</b> | Applicable)                   |
| Height (mm):                      |                               |
| Width (mm):                       |                               |
| Depth (mm):                       |                               |
| Length (mm):                      |                               |
| Gross Weight (kg):                |                               |
| Barcode:                          | 5056462661209                 |
| <b>Product Details</b>            |                               |
| Country of Origin:                | China                         |
| Fitting Instruction:              | No                            |
| CE & UKCA:                        | Yes                           |
| Profile Material:                 | Aluminium                     |
| Profile Finish:                   | Polished Chrome               |
| Adjustments (mm):                 | 775mm - 793mm                 |
| Entry Width (mm):                 | N/A                           |
| Swing In Dim (mm):                | N/A                           |
| Swing Out Dim (mm):               | N/A                           |
| Radius (mm):                      | Not Applicable                |
| Glass Thickness (mm):             | 8                             |
| Easy Fit:                         | No                            |
| Easy Clean:                       | No                            |
| Handle Style:                     | Not Applicable                |
| Handle Material:                  | Not Applicable                |
| Enclosure Design:                 | Fluted                        |
| Wheel Type:                       | Not Applicable                |
| Support Bar Included:             | Support Bar Included          |
| Extras:                           | None                          |

| <b>Product Dimensions</b>            |                               |
|--------------------------------------|-------------------------------|
| Height (mm):                         | 1850                          |
| Width (mm):                          |                               |
| Depth (mm):                          |                               |
| Nett Weight (kg):                    | 0.6                           |
| Packaging Dimensions                 |                               |
| Height (mm):                         | 60                            |
| Width (mm):                          | 185                           |
| Length (mm):                         | 1860                          |
| Gross Weight (kg):                   | 0.6                           |
| Packaging Data                       |                               |
| Box Colour:                          | Brown Cardboard Box - Printed |
| Box Qty:                             | 1                             |
| Label Size:                          | 100 x 50                      |
| Label Colour:                        | White Label                   |
| Label Qty:                           | 1                             |
| <b>Outer Box Dimensions (If Appl</b> | licable)                      |
| Height (mm):                         |                               |
| Width (mm):                          |                               |
| Depth (mm):                          |                               |
| Length (mm):                         |                               |
| Gross Weight (kg):                   |                               |
| Barcode:                             | 5056462611846                 |
| <b>Product Details</b>               |                               |
| Country of Origin:                   | China                         |
| Fitting Instruction:                 | No                            |
| CE & UKCA:                           | N/A                           |
| Profile Material:                    | Aluminium                     |
| Profile Finish:                      | Brushed Brass                 |
| Adjustments (mm):                    | 18mm                          |
| Entry Width (mm):                    | N/A                           |
| Swing In Dim (mm):                   | N/A                           |
| Swing Out Dim (mm):                  | N/A                           |
| Radius (mm):                         | Not Applicable                |
| Glass Thickness (mm):                |                               |
| Easy Fit:                            | Not Applicable                |
| Easy Clean:                          | Not Applicable                |
| Handle Style:                        | Not Applicable                |
| Handle Material:                     | Not Applicable                |
| Enclosure Design:                    | Not Applicable                |
| Wheel Type:                          | Not Applicable                |
| Support Bar Included:                | Support Bar Not Included      |
| Extras:                              | None                          |

Sales Code: FIX025 Description: Wetroom Screen Support Arm Brass

| <b>Product Dimensions</b>   |                     |
|-----------------------------|---------------------|
| Height (mm):                | 15                  |
| Width (mm):                 | 150                 |
| Depth (mm):                 | 1000                |
| Nett Weight (kg):           | 0.67                |
| <b>Packaging Dimensions</b> |                     |
| Height (mm):                | 35                  |
| Width (mm):                 | 160                 |
| Length (mm):                | 1020                |
| Gross Weight (kg):          | 0.7                 |
| Packaging Data              |                     |
| Box Colour:                 | Brown Cardboard Box |
| Box Qty:                    | 1                   |
| Label Size:                 | 100 x 50            |
| Label Colour:               | White Label         |
| Label Qty:                  | 1                   |
| Outer Box Dimensions (If A  | Applicable)         |
| Height (mm):                |                     |
| Width (mm):                 |                     |
| Depth (mm):                 |                     |
| Length (mm):                |                     |
| Gross Weight (kg):          |                     |
| Barcode:                    | 5056462611884       |
| <b>Product Details</b>      |                     |
| Country of Origin:          | China               |
| Fitting Instruction:        | No                  |
| CE & UKCA:                  | N/A                 |
| Profile Material:           | Stainless Steel     |
| Profile Finish:             | Brushed Brass       |
| Adjustments (mm):           | N/A                 |
| Entry Width (mm):           | N/A                 |
| Swing In Dim (mm):          | N/A                 |
| Swing Out Dim (mm):         | N/A                 |
| Radius (mm):                | Not Applicable      |
| Glass Thickness (mm):       |                     |
| Easy Fit:                   | Not Applicable      |
| Easy Clean:                 | Not Applicable      |
| Handle Style:               | Not Applicable      |
| Handle Material:            | Not Applicable      |
| Enclosure Design:           | Not Applicable      |
| Wheel Type:                 | Not Applicable      |
| Support Bar Included:       |                     |