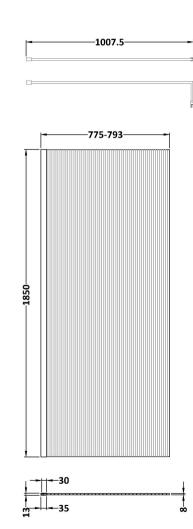

## ENCLOSURES

Sales Code: WRFL18580

Description: 800X1850 Fluted Wetroom Screen Inc' Bar

| Product Dimensions      |                               |
|-------------------------|-------------------------------|
| Height (mm):            | 1850                          |
| Width (mm):             | 800                           |
| Depth (mm):             | 14                            |
| Nett Weight (kg):       | 34                            |
| Packaging Dimensions    |                               |
| Height (mm):            | 65                            |
| Width (mm):             | 850                           |
| Length (mm):            | 1920                          |
| Gross Weight (kg):      | 34                            |
| Packaging Data          |                               |
| Box Colour:             | Brown Cardboard Box - Printed |
| Box Qty:                | 1                             |
| Label Size:             | 100 x 50                      |
| Label Colour:           | Not Applicable                |
| Label Qty:              | 0                             |
| Outer Box Dimensions (I | f Applicable)                 |
| Height (mm):            |                               |
| Width (mm):             |                               |
| Depth (mm):             |                               |
| Length (mm):            |                               |
| Gross Weight (kg):      |                               |
| Barcode:                | 5056462661209                 |
| Product Details         |                               |
| Country of Origin:      | China                         |
| Fitting Instruction:    | No                            |
| CE & UKCA:              | Yes                           |
| Profile Material:       | Aluminium                     |
| Profile Finish:         | Polished Chrome               |
| Adjustments (mm):       | 775mm - 793mm                 |
| Entry Width (mm):       | N/A                           |
| Swing In Dim (mm):      | N/A                           |
| Swing Out Dim (mm):     | N/A                           |
| Radius (mm):            | Not Applicable                |
| Glass Thickness (mm):   | 8                             |
| Easy Fit:               | No                            |
| Easy Clean:             | No                            |
| Handle Style:           | Not Applicable                |
| Handle Material:        | Not Applicable                |
| Enclosure Design:       | Fluted                        |
| Wheel Type:             | Not Applicable                |
| Support Bar Included:   | Support Bar Included          |
| Extras:                 | None                          |