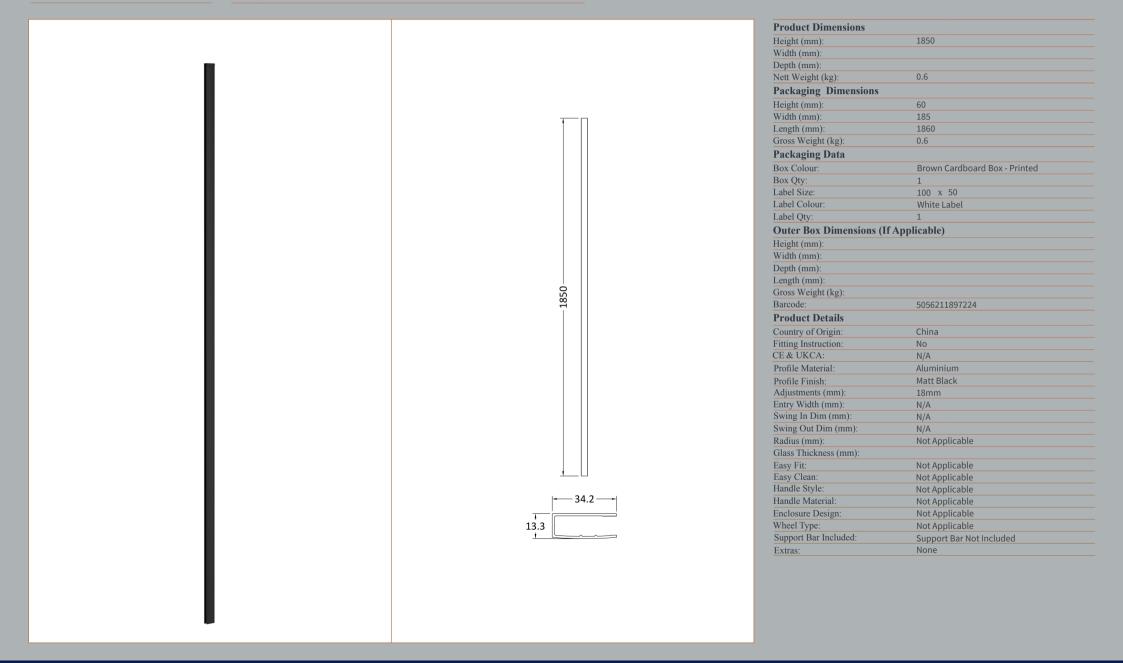

|
| Swing In Dim (mm):      | N/A                           |
| Swing Out Dim (mm):     | N/A                           |
| Radius (mm):            | Not Applicable                |
| Glass Thickness (mm):   | 8                             |
| Easy Fit:               | No                            |
| Easy Clean:             | No                            |
| Handle Style:           | Not Applicable                |
| Handle Material:        | Not Applicable                |
| Enclosure Design:       | Fluted                        |
| Wheel Type:             | Not Applicable                |
| Support Bar Included:   | Support Bar Included          |
| Extras:                 | None                          |

ROXOR

Sales Code: WRSF009

Description: 1850 Wetroom Wall Channel Black



## TECHNICAL DATA SHEET

ROXOR

12-

### ENCLOSURES

Sales Code: FIX024

**Description:** Wetroom Screen Support Arm Black



| 15                  |                                                                                                                                                                                                                                                     |
|---------------------|-----------------------------------------------------------------------------------------------------------------------------------------------------------------------------------------------------------------------------------------------------|
|                     |