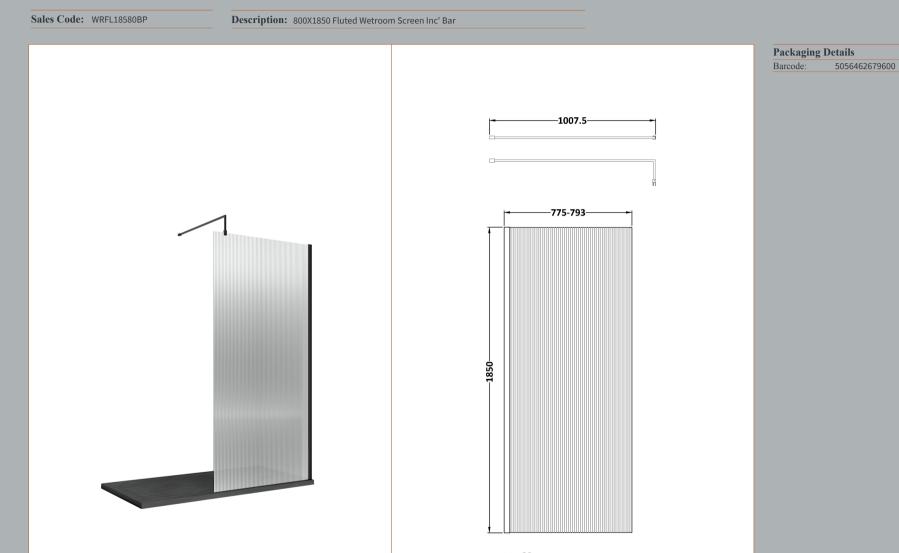

## ENCLOSURES

Sales Code: WRFL18580

Description: 800X1850 Fluted Wetroom Screen Inc' Bar

| Product Dimensions      |                               |
|-------------------------|-------------------------------|
| Height (mm):            | 1850                          |
| Width (mm):             | 800                           |
| Depth (mm):             | 14                            |
| Nett Weight (kg):       | 34                            |
| Packaging Dimensions    |                               |
| Height (mm):            | 65                            |
| Width (mm):             | 850                           |
| Length (mm):            | 1920                          |
| Gross Weight (kg):      | 34                            |
| Packaging Data          |                               |
| Box Colour:             | Brown Cardboard Box - Printed |
| Box Qty:                | 1                             |
| Label Size:             | 100 x 50                      |
| Label Colour:           | Not Applicable                |
| Label Qty:              | 0                             |
| Outer Box Dimensions (I | f Applicable)                 |
| Height (mm):            |                               |
| Width (mm):             |                               |
| Depth (mm):             |                               |
| Length (mm):            |                               |
| Gross Weight (kg):      |                               |
| Barcode:                | 5056462661209                 |
| Product Details         |                               |
| Country of Origin:      | China                         |
| Fitting Instruction:    | No                            |
| CE & UKCA:              | Yes                           |
| Profile Material:       | Aluminium                     |
| Profile Finish:         | Polished Chrome               |
| Adjustments (mm):       | 775mm - 793mm                 |
| Entry Width (mm):       | N/A                           |
| Swing In Dim (mm):      | N/A                           |
| Swing Out Dim (mm):     | N/A                           |
| Radius (mm):            | Not Applicable                |
| Glass Thickness (mm):   | 8                             |
| Easy Fit:               | No                            |
| Easy Clean:             | No                            |
| Handle Style:           | Not Applicable                |
| Handle Material:        | Not Applicable                |
| Enclosure Design:       | Fluted                        |
| Wheel Type:             | Not Applicable                |
| Support Bar Included:   | Support Bar Included          |
| Extras:                 | None                          |