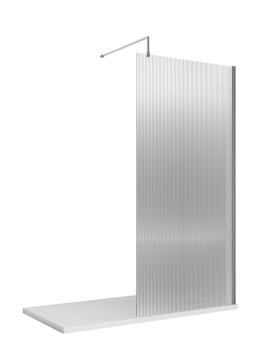

## ENCLOSURES

Sales Code: WRFL18580

Description: 800X1850 Fluted Wetroom Screen Inc' Bar

| Product Dimensions      |                               |
|-------------------------|-------------------------------|
| Height (mm):            | 1850                          |
| Width (mm):             | 800                           |
| Depth (mm):             | 14                            |
| Nett Weight (kg):       | 34                            |
| Packaging Dimensions    |                               |
| Height (mm):            | 65                            |
| Width (mm):             | 850                           |
| Length (mm):            | 1920                          |
| Gross Weight (kg):      | 34                            |
| Packaging Data          |                               |
| Box Colour:             | Brown Cardboard Box - Printed |
| Box Qty:                | 1                             |
| Label Size:             | 100 x 50                      |
| Label Colour:           | Not Applicable                |
| Label Qty:              | 0                             |
| Outer Box Dimensions (I | f Applicable)                 |
| Height (mm):            |                               |
| Width (mm):             |                               |
| Depth (mm):             |                               |
| Length (mm):            |                               |
| Gross Weight (kg):      |                               |
| Barcode:                | 5056462661209                 |
| Product Details         |                               |
| Country of Origin:      | China                         |
| Fitting Instruction:    | No                            |
| CE & UKCA:              | Yes                           |
| Profile Material:       | Aluminium                     |
| Profile Finish:         | Polished Chrome               |
| Adjustments (mm):       | 775mm - 793mm                 |
| Entry Width (mm):       | N/A                           |
| Swing In Dim (mm):      | N/A                           |
| Swing Out Dim (mm):     | N/A                           |
| Radius (mm):            | Not Applicable                |
| Glass Thickness (mm):   | 8                             |
| Easy Fit:               | No                            |
| Easy Clean:             | No                            |
| Handle Style:           | Not Applicable                |
| Handle Material:        | Not Applicable                |
| Enclosure Design:       | Fluted                        |
| Wheel Type:             | Not Applicable                |
| Support Bar Included:   | Support Bar Included          |
| Extras:                 | None                          |