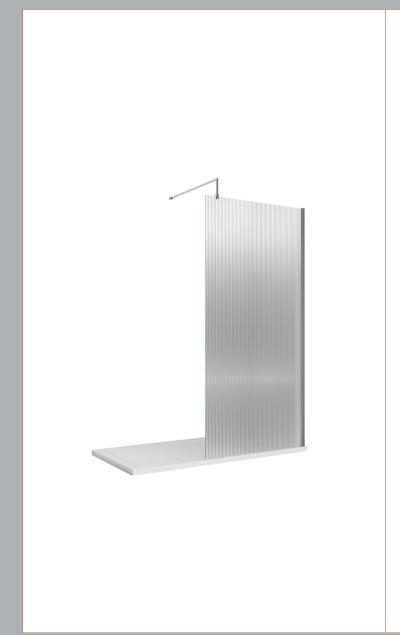

**Description:** 800X1850 Fluted Wetroom Screen Inc' Bar Sales Code: WRFL18580

| <u>.                                    </u> |                  |   |
|----------------------------------------------|------------------|---|
| ļ <del></del>                                | <del> -</del> 30 | ļ |
|                                              | -35              | 8 |

| Product Dimensions                   |                               |  |  |
|--------------------------------------|-------------------------------|--|--|
| Height (mm):                         | 1850                          |  |  |
| Width (mm):                          | 800                           |  |  |
| Depth (mm):                          | 14                            |  |  |
| Nett Weight (kg):                    | 34                            |  |  |
| Packaging Dimensions                 |                               |  |  |
| Height (mm):                         | 65                            |  |  |
| Width (mm):                          | 850                           |  |  |
| Length (mm):                         | 1920                          |  |  |
| Gross Weight (kg):                   | 34                            |  |  |
| Packaging Data                       |                               |  |  |
| Box Colour:                          | Brown Cardboard Box - Printed |  |  |
| Box Qty:                             | 1                             |  |  |
| Label Size:                          | 100 x 50                      |  |  |
| Label Colour:                        | Not Applicable                |  |  |
| Label Qty:                           | 0                             |  |  |
| Outer Box Dimensions (If Applicable) |                               |  |  |
| Height (mm):                         |                               |  |  |
| Width (mm):                          |                               |  |  |
| Depth (mm):                          |                               |  |  |
| Length (mm):                         |                               |  |  |
| Gross Weight (kg):                   |                               |  |  |
| Barcode:                             | 5056462661209                 |  |  |
| Product Details                      |                               |  |  |
| Country of Origin:                   | China                         |  |  |
| Fitting Instruction:                 | No                            |  |  |
| CE & UKCA:                           | Yes                           |  |  |
| Profile Material:                    | Aluminium                     |  |  |
| Profile Finish:                      | Polished Chrome               |  |  |
| Adjustments (mm):                    | 775mm - 793mm                 |  |  |
| Entry Width (mm):                    | N/A                           |  |  |
| Swing In Dim (mm):                   | N/A                           |  |  |
| Swing Out Dim (mm):                  | N/A                           |  |  |
| Radius (mm):                         | Not Applicable                |  |  |
| Glass Thickness (mm):                | 8                             |  |  |
| Easy Fit:                            | No                            |  |  |
| Easy Clean:                          | No                            |  |  |
| Handle Style:                        | Not Applicable                |  |  |
| Handle Material:                     | Not Applicable                |  |  |
| Enclosure Design:                    | Fluted                        |  |  |
| Wheel Type:                          | Not Applicable                |  |  |
| Support Bar Included:                | Support Bar Included          |  |  |