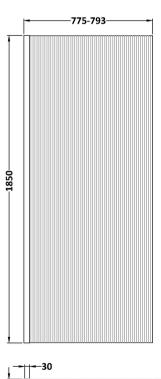

**Description:** 800X1850 Fluted Wetroom Screen Inc' Bar Sales Code: WRFL18580

| <u>.                                    </u> |                  |   |
|----------------------------------------------|------------------|---|
| ļ <del></del>                                | <del> -</del> 30 | ļ |
|                                              | -35              | 8 |

| Product Dimensions                   |                               |  |  |
|--------------------------------------|-------------------------------|--|--|
| Height (mm):                         | 1850                          |  |  |
| Width (mm):                          | 800                           |  |  |
| Depth (mm):                          | 14                            |  |  |
| Nett Weight (kg):                    | 34                            |  |  |
| Packaging Dimensions                 |                               |  |  |
| Height (mm):                         | 65                            |  |  |
| Width (mm):                          | 850                           |  |  |
| Length (mm):                         | 1920                          |  |  |
| Gross Weight (kg):                   | 34                            |  |  |
| Packaging Data                       |                               |  |  |
| Box Colour:                          | Brown Cardboard Box - Printed |  |  |
| Box Qty:                             | 1                             |  |  |
| Label Size:                          | 100 x 50                      |  |  |
| Label Colour:                        | Not Applicable                |  |  |
| Label Qty:                           | 0                             |  |  |
| Outer Box Dimensions (If Applicable) |                               |  |  |
| Height (mm):                         |                               |  |  |
| Width (mm):                          |                               |  |  |
| Depth (mm):                          |                               |  |  |
| Length (mm):                         |                               |  |  |
| Gross Weight (kg):                   |                               |  |  |
| Barcode:                             | 5056462661209                 |  |  |
| Product Details                      |                               |  |  |
| Country of Origin:                   | China                         |  |  |
| Fitting Instruction:                 | No                            |  |  |
| CE & UKCA:                           | Yes                           |  |  |
| Profile Material:                    | Aluminium                     |  |  |
| Profile Finish:                      | Polished Chrome               |  |  |
| Adjustments (mm):                    | 775mm - 793mm                 |  |  |
| Entry Width (mm):                    | N/A                           |  |  |
| Swing In Dim (mm):                   | N/A                           |  |  |
| Swing Out Dim (mm):                  | N/A                           |  |  |
| Radius (mm):                         | Not Applicable                |  |  |
| Glass Thickness (mm):                | 8                             |  |  |
| Easy Fit:                            | No                            |  |  |
| Easy Clean:                          | No                            |  |  |
| Handle Style:                        | Not Applicable                |  |  |
| Handle Material:                     | Not Applicable                |  |  |
| Enclosure Design:                    | Fluted                        |  |  |
| Wheel Type:                          | Not Applicable                |  |  |
| Support Bar Included:                | Support Bar Included          |  |  |