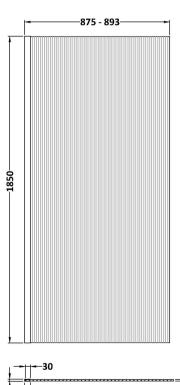

**Description:** 900X1850 Fluted Wetroom Screen Inc' Bar Sales Code: WRFL18590

| <b>Product Dimensions</b>         |                               |
|-----------------------------------|-------------------------------|
| Height (mm):                      | 1850                          |
| Width (mm):                       | 900                           |
| Depth (mm):                       | 14                            |
| Nett Weight (kg):                 | 37.5                          |
| Packaging Dimensions              |                               |
| Height (mm):                      | 65                            |
| Width (mm):                       | 950                           |
| Length (mm):                      | 1920                          |
| Gross Weight (kg):                | 38.2                          |
| Packaging Data                    |                               |
| Box Colour:                       | Brown Cardboard Box - Printed |
| Box Qty:                          | 1                             |
| Label Size:                       | 100 x 50                      |
| Label Colour:                     | Not Applicable                |
| Label Qty:                        | 0                             |
| <b>Outer Box Dimensions (If A</b> | Applicable)                   |
| Height (mm):                      |                               |
| Width (mm):                       |                               |
| Depth (mm):                       |                               |
| Length (mm):                      |                               |
| Gross Weight (kg):                |                               |
| Barcode:                          | 5056462661216                 |
| <b>Product Details</b>            |                               |
| Country of Origin:                | China                         |
| Fitting Instruction:              | No                            |
| CE & UKCA:                        | Yes                           |
| Profile Material:                 | Aluminium                     |
| Profile Finish:                   | Polished Chrome               |
| Adjustments (mm):                 | 875mm - 893mm                 |
| Entry Width (mm):                 | N/A                           |
| Swing In Dim (mm):                | N/A                           |
| Swing Out Dim (mm):               | N/A                           |
| Radius (mm):                      | Not Applicable                |
| Glass Thickness (mm):             | 8                             |
| Easy Fit:                         | No                            |
| Easy Clean:                       | No                            |
| Handle Style:                     | Not Applicable                |
| Handle Material:                  | Not Applicable                |
| Enclosure Design:                 | Fluted                        |
| Wheel Type:                       | Not Applicable                |
| Support Bar Included:             | Support Bar Included          |