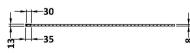

**Description:** 900X1850 Fluted Wetroom Screen Inc' Bar Sales Code: WRFL18590

| <b>Product Dimensions</b>         |                               |
|-----------------------------------|-------------------------------|
| Height (mm):                      | 1850                          |
| Width (mm):                       | 900                           |
| Depth (mm):                       | 14                            |
| Nett Weight (kg):                 | 37.5                          |
| Packaging Dimensions              |                               |
| Height (mm):                      | 65                            |
| Width (mm):                       | 950                           |
| Length (mm):                      | 1920                          |
| Gross Weight (kg):                | 38.2                          |
| Packaging Data                    |                               |
| Box Colour:                       | Brown Cardboard Box - Printed |
| Box Qty:                          | 1                             |
| Label Size:                       | 100 x 50                      |
| Label Colour:                     | Not Applicable                |
| Label Qty:                        | 0                             |
| <b>Outer Box Dimensions (If A</b> | Applicable)                   |
| Height (mm):                      |                               |
| Width (mm):                       |                               |
| Depth (mm):                       |                               |
| Length (mm):                      |                               |
| Gross Weight (kg):                |                               |
| Barcode:                          | 5056462661216                 |
| <b>Product Details</b>            |                               |
| Country of Origin:                | China                         |
| Fitting Instruction:              | No                            |
| CE & UKCA:                        | Yes                           |
| Profile Material:                 | Aluminium                     |
| Profile Finish:                   | Polished Chrome               |
| Adjustments (mm):                 | 875mm - 893mm                 |
| Entry Width (mm):                 | N/A                           |
| Swing In Dim (mm):                | N/A                           |
| Swing Out Dim (mm):               | N/A                           |
| Radius (mm):                      | Not Applicable                |
| Glass Thickness (mm):             | 8                             |
| Easy Fit:                         | No                            |
| Easy Clean:                       | No                            |
| Handle Style:                     | Not Applicable                |
| Handle Material:                  | Not Applicable                |
| Enclosure Design:                 | Fluted                        |
| Wheel Type:                       | Not Applicable                |
| Support Bar Included:             | Support Bar Included          |