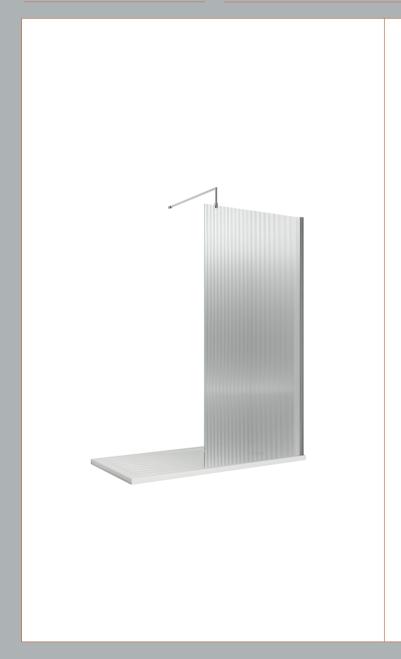

**Description:** 900X1850 Fluted Wetroom Screen Inc' Bar Sales Code: WRFL18590

| <b>Product Dimensions</b>         |                               |
|-----------------------------------|-------------------------------|
| Height (mm):                      | 1850                          |
| Width (mm):                       | 900                           |
| Depth (mm):                       | 14                            |
| Nett Weight (kg):                 | 37.5                          |
| Packaging Dimensions              |                               |
| Height (mm):                      | 65                            |
| Width (mm):                       | 950                           |
| Length (mm):                      | 1920                          |
| Gross Weight (kg):                | 38.2                          |
| Packaging Data                    |                               |
| Box Colour:                       | Brown Cardboard Box - Printed |
| Box Qty:                          | 1                             |
| Label Size:                       | 100 x 50                      |
| Label Colour:                     | Not Applicable                |
| Label Qty:                        | 0                             |
| <b>Outer Box Dimensions (If A</b> | Applicable)                   |
| Height (mm):                      |                               |
| Width (mm):                       |                               |
| Depth (mm):                       |                               |
| Length (mm):                      |                               |
| Gross Weight (kg):                |                               |
| Barcode:                          | 5056462661216                 |
| <b>Product Details</b>            |                               |
| Country of Origin:                | China                         |
| Fitting Instruction:              | No                            |
| CE & UKCA:                        | Yes                           |
| Profile Material:                 | Aluminium                     |
| Profile Finish:                   | Polished Chrome               |
| Adjustments (mm):                 | 875mm - 893mm                 |
| Entry Width (mm):                 | N/A                           |
| Swing In Dim (mm):                | N/A                           |
| Swing Out Dim (mm):               | N/A                           |
| Radius (mm):                      | Not Applicable                |
| Glass Thickness (mm):             | 8                             |
| Easy Fit:                         | No                            |
| Easy Clean:                       | No                            |
| Handle Style:                     | Not Applicable                |
| Handle Material:                  | Not Applicable                |
| Enclosure Design:                 | Fluted                        |
| Wheel Type:                       | Not Applicable                |
| Support Bar Included:             | Support Bar Included          |