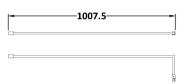

**Description:** 900X1850 Fluted Wetroom Screen Inc' Bar Sales Code: WRFL18590

| <b>Product Dimensions</b>         |                               |
|-----------------------------------|-------------------------------|
| Height (mm):                      | 1850                          |
| Width (mm):                       | 900                           |
| Depth (mm):                       | 14                            |
| Nett Weight (kg):                 | 37.5                          |
| Packaging Dimensions              |                               |
| Height (mm):                      | 65                            |
| Width (mm):                       | 950                           |
| Length (mm):                      | 1920                          |
| Gross Weight (kg):                | 38.2                          |
| Packaging Data                    |                               |
| Box Colour:                       | Brown Cardboard Box - Printed |
| Box Qty:                          | 1                             |
| Label Size:                       | 100 x 50                      |
| Label Colour:                     | Not Applicable                |
| Label Qty:                        | 0                             |
| <b>Outer Box Dimensions (If A</b> | Applicable)                   |
| Height (mm):                      |                               |
| Width (mm):                       |                               |
| Depth (mm):                       |                               |
| Length (mm):                      |                               |
| Gross Weight (kg):                |                               |
| Barcode:                          | 5056462661216                 |
| <b>Product Details</b>            |                               |
| Country of Origin:                | China                         |
| Fitting Instruction:              | No                            |
| CE & UKCA:                        | Yes                           |
| Profile Material:                 | Aluminium                     |
| Profile Finish:                   | Polished Chrome               |
| Adjustments (mm):                 | 875mm - 893mm                 |
| Entry Width (mm):                 | N/A                           |
| Swing In Dim (mm):                | N/A                           |
| Swing Out Dim (mm):               | N/A                           |
| Radius (mm):                      | Not Applicable                |
| Glass Thickness (mm):             | 8                             |
| Easy Fit:                         | No                            |
| Easy Clean:                       | No                            |
| Handle Style:                     | Not Applicable                |
| Handle Material:                  | Not Applicable                |
| Enclosure Design:                 | Fluted                        |
| Wheel Type:                       | Not Applicable                |
| Support Bar Included:             | Support Bar Included          |