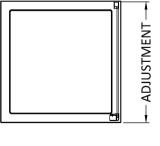

Sales Code: AQFSP10 Description: Pacific Side Panel 1000mm

| <b>Product Dimensions</b>  |                               |
|----------------------------|-------------------------------|
| Height (mm):               | 1850                          |
| Width (mm):                | 990                           |
| Depth (mm):                | 31                            |
| Nett Weight (kg):          | 31.2                          |
| Packaging Dimensions       |                               |
| Height (mm):               | 1910                          |
| Width (mm):                | 1010                          |
| Length (mm):               | 95                            |
| Gross Weight (kg):         | 31.2                          |
| Packaging Data             |                               |
| Box Colour:                | Brown Cardboard Box - Printed |
| Box Qty:                   | 1                             |
| Label Size:                | 100 x 50                      |
| Label Colour:              | Not Applicable                |
| Label Qty:                 | 0                             |
| Outer Box Dimensions (If A | Applicable)                   |
| Height (mm):               |                               |
| Width (mm):                |                               |
| Depth (mm):                |                               |
| Length (mm):               |                               |
| Gross Weight (kg):         |                               |
| Barcode:                   | 5055369080502                 |
| Product Details            |                               |
| Country of Origin:         | China                         |
| Fitting Instruction:       | No                            |
| CE & UKCA:                 | Yes                           |
| Profile Material:          | Aluminium                     |
| Profile Finish:            | Polished Chrome               |
| Adjustments (mm):          | 965mm -990mm                  |
| Entry Width (mm):          | N/A                           |
| Swing In Dim (mm):         | N/A                           |
| Swing Out Dim (mm):        | N/A                           |
| Radius (mm):               | Not Applicable                |
| Glass Thickness (mm):      | 6                             |
| Easy Fit:                  | No                            |
| Easy Clean:                | No                            |
| Handle Style:              | Not Applicable                |
| Handle Material:           | Not Applicable                |
| Enclosure Design:          | Semi-Frameless                |
| Wheel Type:                | Not Applicable                |
| Support Bar Included:      | Support Bar Not Included      |
| Extras:                    | None                          |