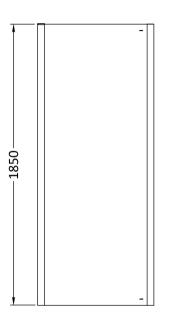

Sales Code: AQFSP10 Description: Pacific Side Panel 1000mm

| <b>Product Dimensions</b>  |                               |
|----------------------------|-------------------------------|
| Height (mm):               | 1850                          |
| Width (mm):                | 990                           |
| Depth (mm):                | 31                            |
| Nett Weight (kg):          | 31.2                          |
| Packaging Dimensions       |                               |
| Height (mm):               | 1910                          |
| Width (mm):                | 1010                          |
| Length (mm):               | 95                            |
| Gross Weight (kg):         | 31.2                          |
| Packaging Data             |                               |
| Box Colour:                | Brown Cardboard Box - Printed |
| Box Qty:                   | 1                             |
| Label Size:                | 100 x 50                      |
| Label Colour:              | Not Applicable                |
| Label Qty:                 | 0                             |
| Outer Box Dimensions (If A | Applicable)                   |
| Height (mm):               |                               |
| Width (mm):                |                               |
| Depth (mm):                |                               |
| Length (mm):               |                               |
| Gross Weight (kg):         |                               |
| Barcode:                   | 5055369080502                 |
| Product Details            |                               |
| Country of Origin:         | China                         |
| Fitting Instruction:       | No                            |
| CE & UKCA:                 | Yes                           |
| Profile Material:          | Aluminium                     |
| Profile Finish:            | Polished Chrome               |
| Adjustments (mm):          | 965mm -990mm                  |
| Entry Width (mm):          | N/A                           |
| Swing In Dim (mm):         | N/A                           |
| Swing Out Dim (mm):        | N/A                           |
| Radius (mm):               | Not Applicable                |
| Glass Thickness (mm):      | 6                             |
| Easy Fit:                  | No                            |
| Easy Clean:                | No                            |
| Handle Style:              | Not Applicable                |
| Handle Material:           | Not Applicable                |
| Enclosure Design:          | Semi-Frameless                |
| Wheel Type:                | Not Applicable                |
| Support Bar Included:      | Support Bar Not Included      |
| Extras:                    | None                          |