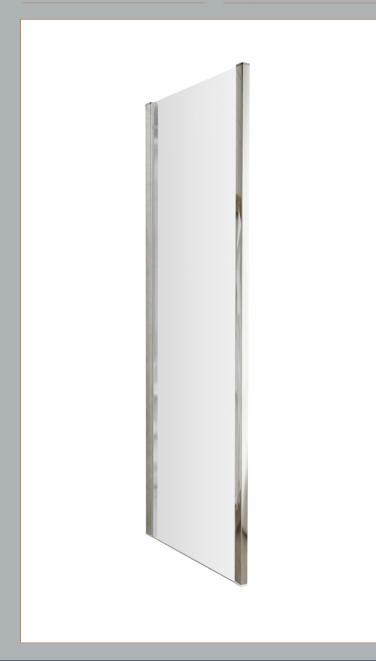

Sales Code: AQFSP10 Description: Pacific Side Panel 1000mm

| <b>Product Dimensions</b>  |                               |
|----------------------------|-------------------------------|
| Height (mm):               | 1850                          |
| Width (mm):                | 990                           |
| Depth (mm):                | 31                            |
| Nett Weight (kg):          | 31.2                          |
| Packaging Dimensions       |                               |
| Height (mm):               | 1910                          |
| Width (mm):                | 1010                          |
| Length (mm):               | 95                            |
| Gross Weight (kg):         | 31.2                          |
| Packaging Data             |                               |
| Box Colour:                | Brown Cardboard Box - Printed |
| Box Qty:                   | 1                             |
| Label Size:                | 100 x 50                      |
| Label Colour:              | Not Applicable                |
| Label Qty:                 | 0                             |
| Outer Box Dimensions (If A | Applicable)                   |
| Height (mm):               |                               |
| Width (mm):                |                               |
| Depth (mm):                |                               |
| Length (mm):               |                               |
| Gross Weight (kg):         |                               |
| Barcode:                   | 5055369080502                 |
| Product Details            |                               |
| Country of Origin:         | China                         |
| Fitting Instruction:       | No                            |
| CE & UKCA:                 | Yes                           |
| Profile Material:          | Aluminium                     |
| Profile Finish:            | Polished Chrome               |
| Adjustments (mm):          | 965mm -990mm                  |
| Entry Width (mm):          | N/A                           |
| Swing In Dim (mm):         | N/A                           |
| Swing Out Dim (mm):        | N/A                           |
| Radius (mm):               | Not Applicable                |
| Glass Thickness (mm):      | 6                             |
| Easy Fit:                  | No                            |
| Easy Clean:                | No                            |
| Handle Style:              | Not Applicable                |
| Handle Material:           | Not Applicable                |
| Enclosure Design:          | Semi-Frameless                |
| Wheel Type:                | Not Applicable                |
| Support Bar Included:      | Support Bar Not Included      |
| Extras:                    | None                          |