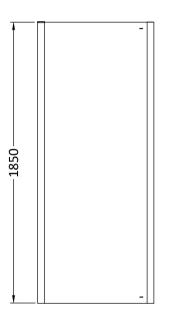

Sales Code: AQFSP70 Description: Pacific Side Panel 700mm

| <b>Product Dimensions</b> |                               |
|---------------------------|-------------------------------|
| Height (mm):              | 1850                          |
| Width (mm):               | 690                           |
| Depth (mm):               | 31                            |
| Nett Weight (kg):         | 21.4                          |
| Packaging Dimensions      |                               |
| Height (mm):              | 1910                          |
| Width (mm):               | 710                           |
| Length (mm):              | 95                            |
| Gross Weight (kg):        | 21.4                          |
| Packaging Data            |                               |
| Box Colour:               | Brown Cardboard Box - Printed |
| Box Qty:                  | 1                             |
| Label Size:               | 100 x 50                      |
| Label Colour:             | Not Applicable                |
| Label Qty:                | 0                             |
| Outer Box Dimensions (I   | f Applicable)                 |
| Height (mm):              |                               |
| Width (mm):               |                               |
| Depth (mm):               |                               |
| Length (mm):              |                               |
| Gross Weight (kg):        |                               |
| Barcode:                  | 5055369080465                 |
| Product Details           |                               |
| Country of Origin:        | China                         |
| Fitting Instruction:      | No                            |
| CE & UKCA:                | Yes                           |
| Profile Material:         | Aluminium                     |
| Profile Finish:           | Polished Chrome               |
| Adjustments (mm):         | 665mm -690mm                  |
| Entry Width (mm):         | N/A                           |
| Swing In Dim (mm):        | N/A                           |
| Swing Out Dim (mm):       | N/A                           |
| Radius (mm):              | Not Applicable                |
| Glass Thickness (mm):     | 6                             |
| Easy Fit:                 | No                            |
| Easy Clean:               | No                            |
| Handle Style:             | Not Applicable                |
| Handle Material:          | Not Applicable                |
| Enclosure Design:         | Semi-Frameless                |
| Wheel Type:               | Not Applicable                |
| Support Bar Included:     | Support Bar Not Included      |
| Extras:                   | None                          |
|                           |                               |