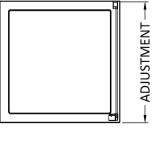

Sales Code: AQFSP70 Description: Pacific Side Panel 700mm

| <b>Product Dimensions</b> |                               |
|---------------------------|-------------------------------|
| Height (mm):              | 1850                          |
| Width (mm):               | 690                           |
| Depth (mm):               | 31                            |
| Nett Weight (kg):         | 21.4                          |
| Packaging Dimensions      |                               |
| Height (mm):              | 1910                          |
| Width (mm):               | 710                           |
| Length (mm):              | 95                            |
| Gross Weight (kg):        | 21.4                          |
| Packaging Data            |                               |
| Box Colour:               | Brown Cardboard Box - Printed |
| Box Qty:                  | 1                             |
| Label Size:               | 100 x 50                      |
| Label Colour:             | Not Applicable                |
| Label Qty:                | 0                             |
| Outer Box Dimensions (I   | f Applicable)                 |
| Height (mm):              |                               |
| Width (mm):               |                               |
| Depth (mm):               |                               |
| Length (mm):              |                               |
| Gross Weight (kg):        |                               |
| Barcode:                  | 5055369080465                 |
| Product Details           |                               |
| Country of Origin:        | China                         |
| Fitting Instruction:      | No                            |
| CE & UKCA:                | Yes                           |
| Profile Material:         | Aluminium                     |
| Profile Finish:           | Polished Chrome               |
| Adjustments (mm):         | 665mm -690mm                  |
| Entry Width (mm):         | N/A                           |
| Swing In Dim (mm):        | N/A                           |
| Swing Out Dim (mm):       | N/A                           |
| Radius (mm):              | Not Applicable                |
| Glass Thickness (mm):     | 6                             |
| Easy Fit:                 | No                            |
| Easy Clean:               | No                            |
| Handle Style:             | Not Applicable                |
| Handle Material:          | Not Applicable                |
| Enclosure Design:         | Semi-Frameless                |
| Wheel Type:               | Not Applicable                |
| Support Bar Included:     | Support Bar Not Included      |
| Extras:                   | None                          |
|                           |                               |