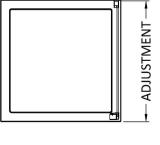

Sales Code: AQFSP76 Description: Pacific Side Panel 760mm

| <b>Product Dimensions</b>         |                               |
|-----------------------------------|-------------------------------|
| Height (mm):                      | 1850                          |
| Width (mm):                       | 750                           |
| Depth (mm):                       | 31                            |
| Nett Weight (kg):                 | 23.1                          |
| Packaging Dimensions              |                               |
| Height (mm):                      | 1910                          |
| Width (mm):                       | 770                           |
| Length (mm):                      | 95                            |
| Gross Weight (kg):                | 23.1                          |
| Packaging Data                    |                               |
| Box Colour:                       | Brown Cardboard Box - Printed |
| Box Qty:                          | 1                             |
| Label Size:                       | 100 x 50                      |
| Label Colour:                     | Not Applicable                |
| Label Qty:                        | 0                             |
| <b>Outer Box Dimensions (If A</b> | Applicable)                   |
| Height (mm):                      |                               |
| Width (mm):                       |                               |
| Depth (mm):                       |                               |
| Length (mm):                      |                               |
| Gross Weight (kg):                |                               |
| Barcode:                          | 5055369080472                 |
| <b>Product Details</b>            |                               |
| Country of Origin:                | China                         |
| Fitting Instruction:              | No                            |
| CE & UKCA:                        | Yes                           |
| Profile Material:                 | Aluminium                     |
| Profile Finish:                   | Polished Chrome               |
| Adjustments (mm):                 | 725mm -750mm                  |
| Entry Width (mm):                 | N/A                           |
| Swing In Dim (mm):                | N/A                           |
| Swing Out Dim (mm):               | N/A                           |
| Radius (mm):                      | Not Applicable                |
| Glass Thickness (mm):             | 6                             |
| Easy Fit:                         | No                            |
| Easy Clean:                       | No                            |
| Handle Style:                     | Not Applicable                |
| Handle Material:                  | Not Applicable                |
| Enclosure Design:                 | Semi-Frameless                |
| Wheel Type:                       | Not Applicable                |
| Support Bar Included:             | Support Bar Not Included      |
| Extras:                           | None                          |