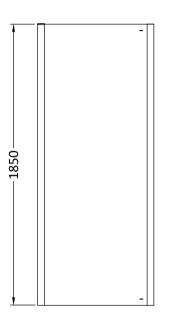

Sales Code: AQFSP76 Description: Pacific Side Panel 760mm

| <b>Product Dimensions</b>         |                               |
|-----------------------------------|-------------------------------|
| Height (mm):                      | 1850                          |
| Width (mm):                       | 750                           |
| Depth (mm):                       | 31                            |
| Nett Weight (kg):                 | 23.1                          |
| Packaging Dimensions              |                               |
| Height (mm):                      | 1910                          |
| Width (mm):                       | 770                           |
| Length (mm):                      | 95                            |
| Gross Weight (kg):                | 23.1                          |
| Packaging Data                    |                               |
| Box Colour:                       | Brown Cardboard Box - Printed |
| Box Qty:                          | 1                             |
| Label Size:                       | 100 x 50                      |
| Label Colour:                     | Not Applicable                |
| Label Qty:                        | 0                             |
| <b>Outer Box Dimensions (If A</b> | Applicable)                   |
| Height (mm):                      |                               |
| Width (mm):                       |                               |
| Depth (mm):                       |                               |
| Length (mm):                      |                               |
| Gross Weight (kg):                |                               |
| Barcode:                          | 5055369080472                 |
| <b>Product Details</b>            |                               |
| Country of Origin:                | China                         |
| Fitting Instruction:              | No                            |
| CE & UKCA:                        | Yes                           |
| Profile Material:                 | Aluminium                     |
| Profile Finish:                   | Polished Chrome               |
| Adjustments (mm):                 | 725mm -750mm                  |
| Entry Width (mm):                 | N/A                           |
| Swing In Dim (mm):                | N/A                           |
| Swing Out Dim (mm):               | N/A                           |
| Radius (mm):                      | Not Applicable                |
| Glass Thickness (mm):             | 6                             |
| Easy Fit:                         | No                            |
| Easy Clean:                       | No                            |
| Handle Style:                     | Not Applicable                |
| Handle Material:                  | Not Applicable                |
| Enclosure Design:                 | Semi-Frameless                |
| Wheel Type:                       | Not Applicable                |
| Support Bar Included:             | Support Bar Not Included      |
| Extras:                           | None                          |