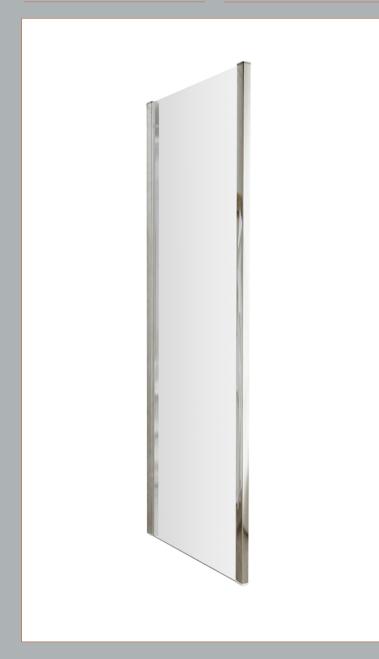

Sales Code: AQFSP76 Description: Pacific Side Panel 760mm

| <b>Product Dimensions</b>         |                               |
|-----------------------------------|-------------------------------|
| Height (mm):                      | 1850                          |
| Width (mm):                       | 750                           |
| Depth (mm):                       | 31                            |
| Nett Weight (kg):                 | 23.1                          |
| Packaging Dimensions              |                               |
| Height (mm):                      | 1910                          |
| Width (mm):                       | 770                           |
| Length (mm):                      | 95                            |
| Gross Weight (kg):                | 23.1                          |
| Packaging Data                    |                               |
| Box Colour:                       | Brown Cardboard Box - Printed |
| Box Qty:                          | 1                             |
| Label Size:                       | 100 x 50                      |
| Label Colour:                     | Not Applicable                |
| Label Qty:                        | 0                             |
| <b>Outer Box Dimensions (If A</b> | Applicable)                   |
| Height (mm):                      |                               |
| Width (mm):                       |                               |
| Depth (mm):                       |                               |
| Length (mm):                      |                               |
| Gross Weight (kg):                |                               |
| Barcode:                          | 5055369080472                 |
| <b>Product Details</b>            |                               |
| Country of Origin:                | China                         |
| Fitting Instruction:              | No                            |
| CE & UKCA:                        | Yes                           |
| Profile Material:                 | Aluminium                     |
| Profile Finish:                   | Polished Chrome               |
| Adjustments (mm):                 | 725mm -750mm                  |
| Entry Width (mm):                 | N/A                           |
| Swing In Dim (mm):                | N/A                           |
| Swing Out Dim (mm):               | N/A                           |
| Radius (mm):                      | Not Applicable                |
| Glass Thickness (mm):             | 6                             |
| Easy Fit:                         | No                            |
| Easy Clean:                       | No                            |
| Handle Style:                     | Not Applicable                |
| Handle Material:                  | Not Applicable                |
| Enclosure Design:                 | Semi-Frameless                |
| Wheel Type:                       | Not Applicable                |
| Support Bar Included:             | Support Bar Not Included      |
| Extras:                           | None                          |