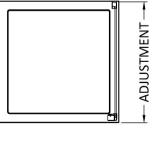

Sales Code: AQFSP80 Description: Pacific Side Panel 800mm

| <b>Product Dimensions</b>         |                               |
|-----------------------------------|-------------------------------|
| Height (mm):                      | 1850                          |
| Width (mm):                       | 790                           |
| Depth (mm):                       | 31                            |
| Nett Weight (kg):                 | 23.9                          |
| Packaging Dimensions              |                               |
| Height (mm):                      | 1910                          |
| Width (mm):                       | 810                           |
| Length (mm):                      | 95                            |
| Gross Weight (kg):                | 23.9                          |
| Packaging Data                    |                               |
| Box Colour:                       | Brown Cardboard Box - Printed |
| Box Qty:                          | 1                             |
| Label Size:                       | 100 x 50                      |
| Label Colour:                     | Not Applicable                |
| Label Qty:                        | 0                             |
| <b>Outer Box Dimensions (If A</b> | Applicable)                   |
| Height (mm):                      |                               |
| Width (mm):                       |                               |
| Depth (mm):                       |                               |
| Length (mm):                      |                               |
| Gross Weight (kg):                |                               |
| Barcode:                          | 5055369080489                 |
| Product Details                   |                               |
| Country of Origin:                | China                         |
| Fitting Instruction:              | No                            |
| CE & UKCA:                        | Yes                           |
| Profile Material:                 | Aluminium                     |
| Profile Finish:                   | Polished Chrome               |
| Adjustments (mm):                 | 765mm -790mm                  |
| Entry Width (mm):                 | N/A                           |
| Swing In Dim (mm):                | N/A                           |
| Swing Out Dim (mm):               | N/A                           |
| Radius (mm):                      | Not Applicable                |
| Glass Thickness (mm):             | 6                             |
| Easy Fit:                         | No                            |
| Easy Clean:                       | No                            |
| Handle Style:                     | Not Applicable                |
| Handle Material:                  | Not Applicable                |
| Enclosure Design:                 | Semi-Frameless                |
| Wheel Type:                       | Not Applicable                |
| Support Bar Included:             | Support Bar Not Included      |
| Extras:                           | None                          |