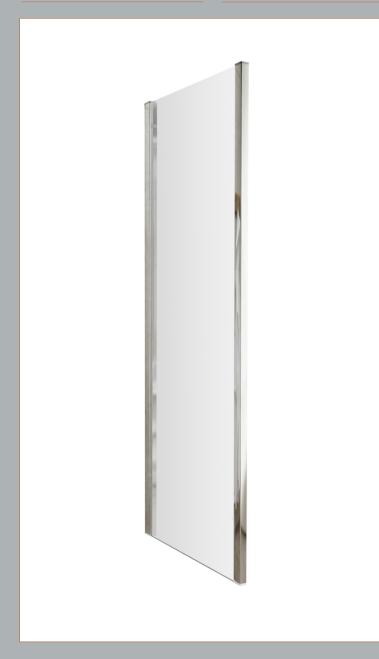

Sales Code: AQFSP80 Description: Pacific Side Panel 800mm

| <b>Product Dimensions</b>         |                               |
|-----------------------------------|-------------------------------|
| Height (mm):                      | 1850                          |
| Width (mm):                       | 790                           |
| Depth (mm):                       | 31                            |
| Nett Weight (kg):                 | 23.9                          |
| Packaging Dimensions              |                               |
| Height (mm):                      | 1910                          |
| Width (mm):                       | 810                           |
| Length (mm):                      | 95                            |
| Gross Weight (kg):                | 23.9                          |
| Packaging Data                    |                               |
| Box Colour:                       | Brown Cardboard Box - Printed |
| Box Qty:                          | 1                             |
| Label Size:                       | 100 x 50                      |
| Label Colour:                     | Not Applicable                |
| Label Qty:                        | 0                             |
| <b>Outer Box Dimensions (If A</b> | Applicable)                   |
| Height (mm):                      |                               |
| Width (mm):                       |                               |
| Depth (mm):                       |                               |
| Length (mm):                      |                               |
| Gross Weight (kg):                |                               |
| Barcode:                          | 5055369080489                 |
| Product Details                   |                               |
| Country of Origin:                | China                         |
| Fitting Instruction:              | No                            |
| CE & UKCA:                        | Yes                           |
| Profile Material:                 | Aluminium                     |
| Profile Finish:                   | Polished Chrome               |
| Adjustments (mm):                 | 765mm -790mm                  |
| Entry Width (mm):                 | N/A                           |
| Swing In Dim (mm):                | N/A                           |
| Swing Out Dim (mm):               | N/A                           |
| Radius (mm):                      | Not Applicable                |
| Glass Thickness (mm):             | 6                             |
| Easy Fit:                         | No                            |
| Easy Clean:                       | No                            |
| Handle Style:                     | Not Applicable                |
| Handle Material:                  | Not Applicable                |
| Enclosure Design:                 | Semi-Frameless                |
| Wheel Type:                       | Not Applicable                |
| Support Bar Included:             | Support Bar Not Included      |
| Extras:                           | None                          |