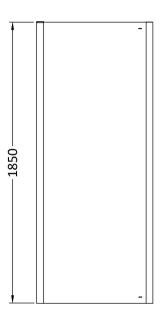

Sales Code: AQFSP80 Description: Pacific Side Panel 800mm

| <b>Product Dimensions</b>         |                               |
|-----------------------------------|-------------------------------|
| Height (mm):                      | 1850                          |
| Width (mm):                       | 790                           |
| Depth (mm):                       | 31                            |
| Nett Weight (kg):                 | 23.9                          |
| Packaging Dimensions              |                               |
| Height (mm):                      | 1910                          |
| Width (mm):                       | 810                           |
| Length (mm):                      | 95                            |
| Gross Weight (kg):                | 23.9                          |
| Packaging Data                    |                               |
| Box Colour:                       | Brown Cardboard Box - Printed |
| Box Qty:                          | 1                             |
| Label Size:                       | 100 x 50                      |
| Label Colour:                     | Not Applicable                |
| Label Qty:                        | 0                             |
| <b>Outer Box Dimensions (If A</b> | Applicable)                   |
| Height (mm):                      |                               |
| Width (mm):                       |                               |
| Depth (mm):                       |                               |
| Length (mm):                      |                               |
| Gross Weight (kg):                |                               |
| Barcode:                          | 5055369080489                 |
| Product Details                   |                               |
| Country of Origin:                | China                         |
| Fitting Instruction:              | No                            |
| CE & UKCA:                        | Yes                           |
| Profile Material:                 | Aluminium                     |
| Profile Finish:                   | Polished Chrome               |
| Adjustments (mm):                 | 765mm -790mm                  |
| Entry Width (mm):                 | N/A                           |
| Swing In Dim (mm):                | N/A                           |
| Swing Out Dim (mm):               | N/A                           |
| Radius (mm):                      | Not Applicable                |
| Glass Thickness (mm):             | 6                             |
| Easy Fit:                         | No                            |
| Easy Clean:                       | No                            |
| Handle Style:                     | Not Applicable                |
| Handle Material:                  | Not Applicable                |
| Enclosure Design:                 | Semi-Frameless                |
| Wheel Type:                       | Not Applicable                |
| Support Bar Included:             | Support Bar Not Included      |
| Extras:                           | None                          |