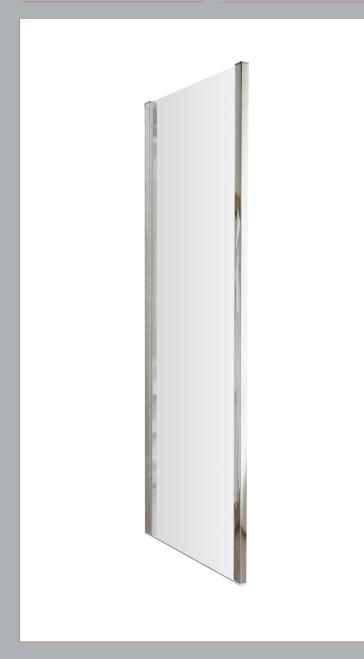

Sales Code: AQFSP90 Description: Pacific Side Panel 900mm

| Product Dimensions       |                               |
|--------------------------|-------------------------------|
| Height (mm):             | 1850                          |
| Width (mm):              | 890                           |
| Depth (mm):              | 31                            |
| Nett Weight (kg):        | 27.5                          |
| Packaging Dimensions     |                               |
| Height (mm):             | 1910                          |
| Width (mm):              | 910                           |
| Length (mm):             | 95                            |
| Gross Weight (kg):       | 27.5                          |
| Packaging Data           |                               |
| Box Colour:              | Brown Cardboard Box - Printed |
| Box Qty:                 | 1                             |
| Label Size:              | 100 x 50                      |
| Label Colour:            | Not Applicable                |
| Label Qty:               | 0                             |
| Outer Box Dimensions (It | f Applicable)                 |
| Height (mm):             | **                            |
| Width (mm):              |                               |
| Depth (mm):              |                               |
| Length (mm):             |                               |
| Gross Weight (kg):       |                               |
| Barcode:                 | 5055369080496                 |
| <b>Product Details</b>   |                               |
| Country of Origin:       | China                         |
| Fitting Instruction:     | No                            |
| CE & UKCA:               | Yes                           |
| Profile Material:        | Aluminium                     |
| Profile Finish:          | Polished Chrome               |
| Adjustments (mm):        | 865mm -890mm                  |
| Entry Width (mm):        | N/A                           |
| Swing In Dim (mm):       | N/A                           |
| Swing Out Dim (mm):      | N/A                           |
| Radius (mm):             | Not Applicable                |
| Glass Thickness (mm):    | 6                             |
| Easy Fit:                | No                            |
| Easy Clean:              | No                            |
| Handle Style:            | Not Applicable                |
| Handle Material:         | Not Applicable                |
| Enclosure Design:        | Semi-Frameless                |
| Wheel Type:              | Not Applicable                |
| Support Bar Included:    | Support Bar Not Included      |
| Extras:                  | None                          |
|                          |                               |