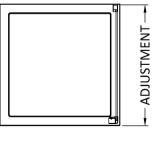

Sales Code: AQFSP90 Description: Pacific Side Panel 900mm

| Product Dimensions       |                               |
|--------------------------|-------------------------------|
| Height (mm):             | 1850                          |
| Width (mm):              | 890                           |
| Depth (mm):              | 31                            |
| Nett Weight (kg):        | 27.5                          |
| Packaging Dimensions     |                               |
| Height (mm):             | 1910                          |
| Width (mm):              | 910                           |
| Length (mm):             | 95                            |
| Gross Weight (kg):       | 27.5                          |
| Packaging Data           |                               |
| Box Colour:              | Brown Cardboard Box - Printed |
| Box Qty:                 | 1                             |
| Label Size:              | 100 x 50                      |
| Label Colour:            | Not Applicable                |
| Label Qty:               | 0                             |
| Outer Box Dimensions (It | f Applicable)                 |
| Height (mm):             | **                            |
| Width (mm):              |                               |
| Depth (mm):              |                               |
| Length (mm):             |                               |
| Gross Weight (kg):       |                               |
| Barcode:                 | 5055369080496                 |
| <b>Product Details</b>   |                               |
| Country of Origin:       | China                         |
| Fitting Instruction:     | No                            |
| CE & UKCA:               | Yes                           |
| Profile Material:        | Aluminium                     |
| Profile Finish:          | Polished Chrome               |
| Adjustments (mm):        | 865mm -890mm                  |
| Entry Width (mm):        | N/A                           |
| Swing In Dim (mm):       | N/A                           |
| Swing Out Dim (mm):      | N/A                           |
| Radius (mm):             | Not Applicable                |
| Glass Thickness (mm):    | 6                             |
| Easy Fit:                | No                            |
| Easy Clean:              | No                            |
| Handle Style:            | Not Applicable                |
| Handle Material:         | Not Applicable                |
| Enclosure Design:        | Semi-Frameless                |
| Wheel Type:              | Not Applicable                |
| Support Bar Included:    | Support Bar Not Included      |
| Extras:                  | None                          |
|                          |                               |