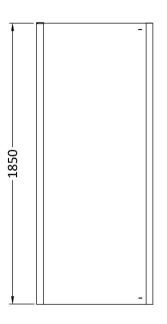

Sales Code: AQFSP90 Description: Pacific Side Panel 900mm

| Product Dimensions       |                               |
|--------------------------|-------------------------------|
| Height (mm):             | 1850                          |
| Width (mm):              | 890                           |
| Depth (mm):              | 31                            |
| Nett Weight (kg):        | 27.5                          |
| Packaging Dimensions     |                               |
| Height (mm):             | 1910                          |
| Width (mm):              | 910                           |
| Length (mm):             | 95                            |
| Gross Weight (kg):       | 27.5                          |
| Packaging Data           |                               |
| Box Colour:              | Brown Cardboard Box - Printed |
| Box Qty:                 | 1                             |
| Label Size:              | 100 x 50                      |
| Label Colour:            | Not Applicable                |
| Label Qty:               | 0                             |
| Outer Box Dimensions (It | f Applicable)                 |
| Height (mm):             | **                            |
| Width (mm):              |                               |
| Depth (mm):              |                               |
| Length (mm):             |                               |
| Gross Weight (kg):       |                               |
| Barcode:                 | 5055369080496                 |
| <b>Product Details</b>   |                               |
| Country of Origin:       | China                         |
| Fitting Instruction:     | No                            |
| CE & UKCA:               | Yes                           |
| Profile Material:        | Aluminium                     |
| Profile Finish:          | Polished Chrome               |
| Adjustments (mm):        | 865mm -890mm                  |
| Entry Width (mm):        | N/A                           |
| Swing In Dim (mm):       | N/A                           |
| Swing Out Dim (mm):      | N/A                           |
| Radius (mm):             | Not Applicable                |
| Glass Thickness (mm):    | 6                             |
| Easy Fit:                | No                            |
| Easy Clean:              | No                            |
| Handle Style:            | Not Applicable                |
| Handle Material:         | Not Applicable                |
| Enclosure Design:        | Semi-Frameless                |
| Wheel Type:              | Not Applicable                |
| Support Bar Included:    | Support Bar Not Included      |
| Extras:                  | None                          |
|                          |                               |