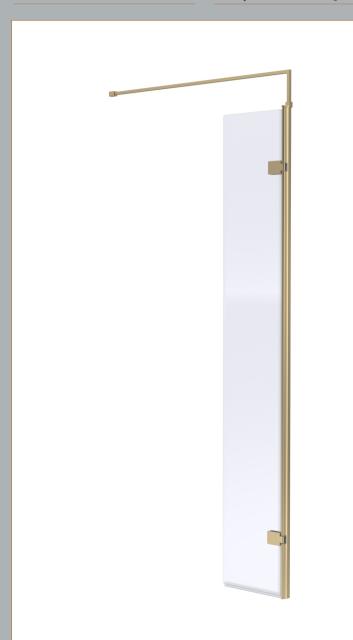

## ENCLOSURES

Sales Code: WRSCBB030H

Description: Wetroom Swing Screen 300X1850 Bb

| Product Dimensions       |                               |
|--------------------------|-------------------------------|
| Height (mm):             | 1850                          |
| Width (mm):              | 322                           |
| Depth (mm):              | 27                            |
| Nett Weight (kg):        | 15.1                          |
| Packaging Dimensions     |                               |
| Height (mm):             | 55                            |
| Width (mm):              | 400                           |
| Length (mm):             | 2000                          |
| Gross Weight (kg):       | 15.1                          |
| Packaging Data           |                               |
| Box Colour:              | Brown Cardboard Box - Printed |
| Box Qty:                 | 1                             |
| Label Size:              | 100 x 50                      |
| Label Colour:            | Not Applicable                |
| Label Qty:               | 0                             |
| Outer Box Dimensions (If | f Applicable)                 |
| Height (mm):             |                               |
| Width (mm):              |                               |
| Depth (mm):              |                               |
| Length (mm):             |                               |
| Gross Weight (kg):       |                               |
| Barcode:                 | 5056462617985                 |
| Product Details          |                               |
| Country of Origin:       | China                         |
| Fitting Instruction:     | No                            |
| CE & UKCA:               | Yes                           |
| Profile Material:        | Aluminium                     |
| Profile Finish:          | Brushed Brass                 |
| Adjustments (mm):        | N/A                           |
| Entry Width (mm):        | N/A                           |
| Swing In Dim (mm):       | N/A                           |
| Swing Out Dim (mm):      | N/A                           |
| Radius (mm):             | Not Applicable                |
| Glass Thickness (mm):    | 8                             |
| Easy Fit:                | No                            |
| Easy Clean:              | No                            |
| Handle Style:            | Not Applicable                |
| Handle Material:         | Not Applicable                |
| Enclosure Design:        | Frameless                     |
| Wheel Type:              | Not Applicable                |
| Support Bar Included:    | Support Bar Included          |
| Extras:                  | None                          |