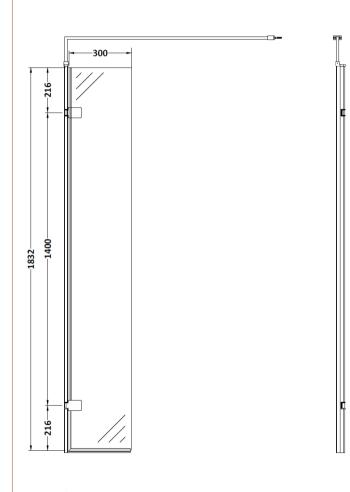

## ENCLOSURES

Sales Code: WRSCBB030H

Description: Wetroom Swing Screen 300X1850 Bb

| Product Dimensions       |                               |
|--------------------------|-------------------------------|
| Height (mm):             | 1850                          |
| Width (mm):              | 322                           |
| Depth (mm):              | 27                            |
| Nett Weight (kg):        | 15.1                          |
| Packaging Dimensions     |                               |
| Height (mm):             | 55                            |
| Width (mm):              | 400                           |
| Length (mm):             | 2000                          |
| Gross Weight (kg):       | 15.1                          |
| Packaging Data           |                               |
| Box Colour:              | Brown Cardboard Box - Printed |
| Box Qty:                 | 1                             |
| Label Size:              | 100 x 50                      |
| Label Colour:            | Not Applicable                |
| Label Qty:               | 0                             |
| Outer Box Dimensions (If | f Applicable)                 |
| Height (mm):             |                               |
| Width (mm):              |                               |
| Depth (mm):              |                               |
| Length (mm):             |                               |
| Gross Weight (kg):       |                               |
| Barcode:                 | 5056462617985                 |
| Product Details          |                               |
| Country of Origin:       | China                         |
| Fitting Instruction:     | No                            |
| CE & UKCA:               | Yes                           |
| Profile Material:        | Aluminium                     |
| Profile Finish:          | Brushed Brass                 |
| Adjustments (mm):        | N/A                           |
| Entry Width (mm):        | N/A                           |
| Swing In Dim (mm):       | N/A                           |
| Swing Out Dim (mm):      | N/A                           |
| Radius (mm):             | Not Applicable                |
| Glass Thickness (mm):    | 8                             |
| Easy Fit:                | No                            |
| Easy Clean:              | No                            |
| Handle Style:            | Not Applicable                |
| Handle Material:         | Not Applicable                |
| Enclosure Design:        | Frameless                     |
| Wheel Type:              | Not Applicable                |
| Support Bar Included:    | Support Bar Included          |
| Extras:                  | None                          |