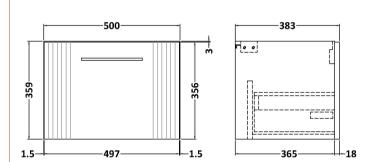

## TECHNICAL DATA SHEET

ROXOR

Sales Code: FLT191

**Description:** 500 W/H Single Drawer Unit

| - |  |  |
|---|--|--|
|   |  |  |
|   |  |  |
|   |  |  |
|   |  |  |

| Product Dimensions         |                                |  |
|----------------------------|--------------------------------|--|
| Height (mm):               | 359                            |  |
| Width (mm):                | 500                            |  |
| Depth (mm):                | 383                            |  |
| Nett Weight (kg):          | 12                             |  |
| Packaging Dimensions       |                                |  |
| Height (mm):               | 380                            |  |
| Width (mm):                | 520                            |  |
| Depth (mm):                | 405                            |  |
| Gross Weight (kg):         | 12.5                           |  |
| Packaging Data             |                                |  |
| Box Colour:                | Brown Cardboard Box - Printed  |  |
| Box Qty:                   | 0                              |  |
| Label Size:                | 0 x 0                          |  |
| Label Colour:              | Not Applicable                 |  |
| Label Qty:                 | 0                              |  |
| Outer Box Dimensions (If A | Applicable)                    |  |
| Height (mm):               | -P.F. Control                  |  |
| Width (mm):                |                                |  |
| Depth (mm):                |                                |  |
| Gross Weight (kg):         |                                |  |
| Barcode:                   | 5056462655321                  |  |
| Product Details            |                                |  |
| Country of Origin:         | China                          |  |
| Fitting Instruction:       | No                             |  |
| CE & UKCA:                 | NO                             |  |
| FSC Certified Materials:   | Yes                            |  |
| Colour:                    | Satin White                    |  |
| Construction Method:       | Cam & Wood Dowel               |  |
| Construction Type:         | Rigid                          |  |
| Cabinet Finish:            | MFC Painted Gloss              |  |
| Fascia Finish:             | Mdf Painted Gloss              |  |
| Cabinet Thickness (mm):    | 16                             |  |
| Fascia Thickness (mm):     | 18                             |  |
| Drawer Included:           | Yes                            |  |
| Drawer Type:               | 80mm High Metal S/C Inc Galler |  |
| No of Shelves:             | 0                              |  |
| Hinge Type:                | Not Applicable                 |  |
| Hinge Included:            | No                             |  |
| Adjustable Legs:           | No, Not Required               |  |
| Fixings Included:          | Yes                            |  |
| Handle Style:              | Modern                         |  |
| Waste Shroud:              | Yes                            |  |
| Handle Included:           | Yes, Supplied                  |  |
| Handle Type:               | Finger Pull                    |  |
| 21                         |                                |  |