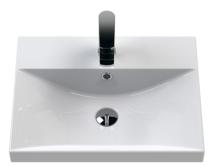

ROXOR

Sales Code: NVM032

**Description:** 500 Thin Edged Basin 1Th

| Product Dime                           | isions                                                                                |  |  |  |
|----------------------------------------|---------------------------------------------------------------------------------------|--|--|--|
| Height (mm):                           | 170                                                                                   |  |  |  |
| Width (mm):                            | 510                                                                                   |  |  |  |
| Depth (mm):                            | 395                                                                                   |  |  |  |
| Nett Weight (kg):                      |                                                                                       |  |  |  |
| Packaging Din                          | nensions                                                                              |  |  |  |
| Height (mm):                           | 190                                                                                   |  |  |  |
| Width (mm):                            | 530                                                                                   |  |  |  |
| Depth (mm):                            | 415                                                                                   |  |  |  |
| Gross Weight (kg                       |                                                                                       |  |  |  |
| Packaging Dat                          |                                                                                       |  |  |  |
| Box Colour:                            | Brown Cardboard Box - Printed                                                         |  |  |  |
| Box Qty:                               | 1                                                                                     |  |  |  |
| Label Size:                            | 100 x 50                                                                              |  |  |  |
| Label Colour:                          | White Label                                                                           |  |  |  |
| Label Qty:                             | 2                                                                                     |  |  |  |
|                                        | nensions (If Applicable)                                                              |  |  |  |
| Height (mm):                           |                                                                                       |  |  |  |
| Width (mm):                            |                                                                                       |  |  |  |
| Depth (mm):                            |                                                                                       |  |  |  |
| Gross Weight (kg                       |                                                                                       |  |  |  |
| Barcode:                               | 5056211853411                                                                         |  |  |  |
| Product Detail                         |                                                                                       |  |  |  |
| Country of Origin                      |                                                                                       |  |  |  |
| Fitting Instruction                    |                                                                                       |  |  |  |
| Certification: CE<br>Product Material: |                                                                                       |  |  |  |
|                                        |                                                                                       |  |  |  |
| Fixing Supplied:                       | No                                                                                    |  |  |  |
| Pans/Bidets:                           | Trap Style: Not Applicable Includes Seat: Not Applicable                              |  |  |  |
|                                        |                                                                                       |  |  |  |
| Seats:                                 | Seat Type: Not Applicable Material: Not Applicable                                    |  |  |  |
|                                        | Function: Not Applicable Hinge Type: Not Applicable                                   |  |  |  |
|                                        | Hinge Material: Not Applicable                                                        |  |  |  |
| Cistoma                                | Operating Type: Not Applicable Fittings: Not Applicable                               |  |  |  |
| Cisterns:                              | Operating Type: Not Applicable Fittings: Not Applicable<br>Lever Type: Not Applicable |  |  |  |
|                                        | сечентуре: постаррисарте                                                              |  |  |  |
| Basins:                                | Tap Hole: One Taphole Chain Stay Hole: No                                             |  |  |  |
|                                        | Template: Not Required Waste Type Reg: Slotted                                        |  |  |  |
|                                        | Overflow Inc: Yes Overflow Cover: Yes                                                 |  |  |  |
|                                        | Inner Bowl Depth (mm): 125mm                                                          |  |  |  |