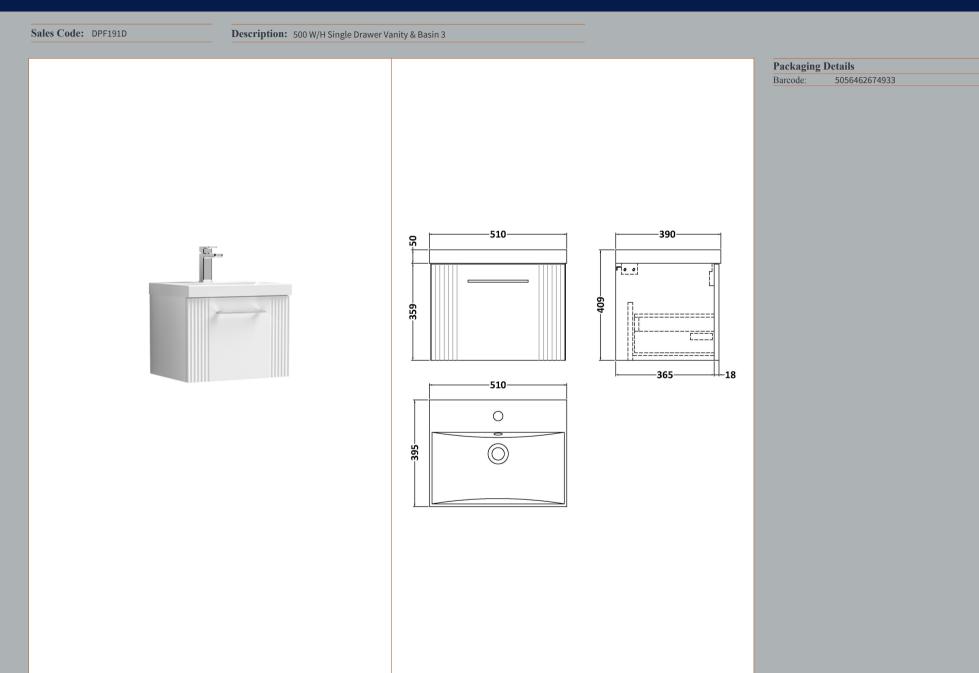

## TECHNICAL DATA SHEET

ROXOR

Sales Code: FLT191

**Description:** 500 W/H Single Drawer Unit

| - |  |  |
|---|--|--|
|   |  |  |
|   |  |  |
|   |  |  |
|   |  |  |

| Product Dimensions         |                                |  |
|----------------------------|--------------------------------|--|
| Height (mm):               | 359                            |  |
| Width (mm):                | 500                            |  |
| Depth (mm):                | 383                            |  |
| Nett Weight (kg):          | 12                             |  |
| Packaging Dimensions       |                                |  |
| Height (mm):               | 380                            |  |
| Width (mm):                | 520                            |  |
| Depth (mm):                | 405                            |  |
| Gross Weight (kg):         | 12.5                           |  |
| Packaging Data             |                                |  |
| Box Colour:                | Brown Cardboard Box - Printed  |  |
| Box Qty:                   | 0                              |  |
| Label Size:                | 0 x 0                          |  |
| Label Colour:              | Not Applicable                 |  |
| Label Qty:                 | 0                              |  |
| Outer Box Dimensions (If A | Applicable)                    |  |
| Height (mm):               | -P.F. Control                  |  |
| Width (mm):                |                                |  |
| Depth (mm):                |                                |  |
| Gross Weight (kg):         |                                |  |
| Barcode:                   | 5056462655321                  |  |
| Product Details            |                                |  |
| Country of Origin:         | China                          |  |
| Fitting Instruction:       | No                             |  |
| CE & UKCA:                 | NO                             |  |
| FSC Certified Materials:   | Yes                            |  |
| Colour:                    | Satin White                    |  |
| Construction Method:       | Cam & Wood Dowel               |  |
| Construction Type:         | Rigid                          |  |
| Cabinet Finish:            | MFC Painted Gloss              |  |
| Fascia Finish:             | Mdf Painted Gloss              |  |
| Cabinet Thickness (mm):    | 16                             |  |
| Fascia Thickness (mm):     | 18                             |  |
| Drawer Included:           | Yes                            |  |
| Drawer Type:               | 80mm High Metal S/C Inc Galler |  |
| No of Shelves:             | 0                              |  |
| Hinge Type:                | Not Applicable                 |  |
| Hinge Included:            | No                             |  |
| Adjustable Legs:           | No, Not Required               |  |
| Fixings Included:          | Yes                            |  |
| Handle Style:              | Modern                         |  |
| Waste Shroud:              | Yes                            |  |
| Handle Included:           | Yes, Supplied                  |  |
| Handle Type:               | Finger Pull                    |  |
| 21                         |                                |  |