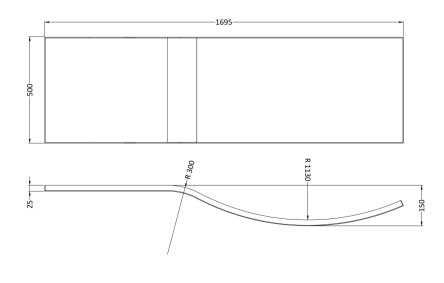

| <b>Product Dimensions</b>      |                          |
|--------------------------------|--------------------------|
| Length (mm):                   | 1695                     |
| Width (mm):                    | 500                      |
| Depth (mm):                    | 150                      |
| Nett Weight (kg):              | 1                        |
| Packaging Dimensions           |                          |
| Length (mm):                   | 1700                     |
| Width (mm):                    | 520                      |
| Depth (mm):                    | 30                       |
| Gross Weight (kg):             | 1                        |
| Packaging Data                 |                          |
| Box Colour:                    | Polybagged With End Caps |
| Box Qty:                       | 1                        |
| Label Size:                    | 100 x 50                 |
| Label Colour:                  | White Label              |
| Label Qty:                     | 1                        |
| <b>Outer Box Dimensions (I</b> | f Applicable)            |
| Length (mm):                   |                          |
| Width (mm):                    |                          |
| Height (mm):                   |                          |
| Gross Weight (kg):             |                          |
| Barcode:                       | 5055275821169            |
| <b>Product Details</b>         |                          |
| Country of Origin:             | United Kingdom           |
| Fitting Instruction:           | No                       |
| Certification:                 | FSC: CE & UKCA:          |
| Material Colour Reference:     | European White           |
| Product Material:              | Acrylic                  |
| Material Thickness:            | 2mm                      |
| Volume (Ltr):                  | N/A                      |
| Displaced Capacity:            | N/A                      |
| Leg Set Included:              | Not Applicable           |
| Waste Included:                | Not Applicable           |
| Drilled/Undrilled:             | Not Applicable           |
| Includes Grips:                | Not Applicable           |
| Embossed:                      | Not Applicable           |
| No of Tapholes:                | Not Applicable           |
| Anti-Slip:                     | Not Applicable           |