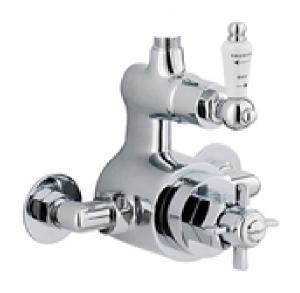

Sales Code: AG302 Description: Traditional Twin Exposed Shower Valve

No. of Outlets:

| Product Dimensions               |                                             |
|----------------------------------|---------------------------------------------|
| Length (mm):                     |                                             |
| Width (mm):                      | 150                                         |
| Height (mm):                     | 140                                         |
| Depth (mm):                      | 140                                         |
| Nett Weight (kg):                | 3.17                                        |
|                                  | 3.11                                        |
| Packaging Dimensions             |                                             |
| Length (mm):                     | 270                                         |
| Width (mm):                      | 180                                         |
| Height (mm):                     | 165                                         |
| Gross Weight (kg):               | 3.17                                        |
| Packaging Data                   |                                             |
| Box Colour:                      | White Cardboard Box                         |
| Box Qty:                         | 1                                           |
| Label Size:                      | 100 x 50                                    |
| Label Colour:                    | White Label                                 |
| Label Qty:                       | 2                                           |
| Outer Box Dimensions (If A       | Applicable)                                 |
| Length (mm):                     |                                             |
| Width (mm):                      |                                             |
| Height (mm):                     |                                             |
| Depth (mm):                      |                                             |
| Gross Weight (kg):               | 19                                          |
| Barcode:                         | 5055146126652                               |
|                                  | 3033140120032                               |
| Product Details                  |                                             |
| Country of Origin:               | China                                       |
| Fitting Instruction:             | No                                          |
| Product Material:                | Brass/ABS                                   |
| Mount Type:                      | Wall, Surface                               |
| Outlet Elbow Supplied:           | No                                          |
| Easy Clean:                      | Not Applicable                              |
| Head Included:                   | Yes                                         |
| Handset Included:                | No                                          |
| Body Jets Included:              | No                                          |
| No of Body Jets:                 | Not Applicable                              |
| Operating Pressure (bar):        | 0.1                                         |
| Valve/Cartridge Type:            | 1/4 Turn Ceramic Disc                       |
| Flow Rates (L/min): 0.1 bar: 4.5 | 0.5 bar: 13 1 bar: 18.5 2 bar: 26 3 bar: 33 |
| TMV2 Approved: No                | Approval No: N/A                            |
| TMV3 Approved: No                | Approval No: N/A                            |
| WRAS Approved: No                | Approval No: N/A                            |
| Head Function:                   | Single                                      |
| Handset Function:                | Not Applicable                              |
| Body Jet Info:                   | Not Applicable                              |
| Pipe Size:                       | 15 mm (1/2" Bsp)                            |
| Pipe Centres:                    | 150 mm                                      |
| Colour/Finish:                   | Chrome                                      |
| Hose Included:                   | Yes                                         |