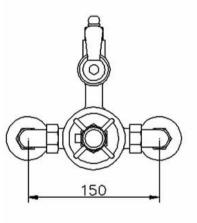

Sales Code: AG302 Description: Traditional Twin Exposed Shower Valve

No. of Outlets:

| Product Dimensions               |                                             |
|----------------------------------|---------------------------------------------|
| Length (mm):                     |                                             |
| Width (mm):                      | 150                                         |
| Height (mm):                     | 140                                         |
| Depth (mm):                      | 140                                         |
| Nett Weight (kg):                | 3.17                                        |
|                                  | 3.11                                        |
| Packaging Dimensions             |                                             |
| Length (mm):                     | 270                                         |
| Width (mm):                      | 180                                         |
| Height (mm):                     | 165                                         |
| Gross Weight (kg):               | 3.17                                        |
| Packaging Data                   |                                             |
| Box Colour:                      | White Cardboard Box                         |
| Box Qty:                         | 1                                           |
| Label Size:                      | 100 x 50                                    |
| Label Colour:                    | White Label                                 |
| Label Qty:                       | 2                                           |
| Outer Box Dimensions (If A       | Applicable)                                 |
| Length (mm):                     |                                             |
| Width (mm):                      |                                             |
| Height (mm):                     |                                             |
| Depth (mm):                      |                                             |
| Gross Weight (kg):               | 19                                          |
| Barcode:                         | 5055146126652                               |
|                                  | 3033140120032                               |
| Product Details                  |                                             |
| Country of Origin:               | China                                       |
| Fitting Instruction:             | No                                          |
| Product Material:                | Brass/ABS                                   |
| Mount Type:                      | Wall, Surface                               |
| Outlet Elbow Supplied:           | No                                          |
| Easy Clean:                      | Not Applicable                              |
| Head Included:                   | Yes                                         |
| Handset Included:                | No                                          |
| Body Jets Included:              | No                                          |
| No of Body Jets:                 | Not Applicable                              |
| Operating Pressure (bar):        | 0.1                                         |
| Valve/Cartridge Type:            | 1/4 Turn Ceramic Disc                       |
| Flow Rates (L/min): 0.1 bar: 4.5 | 0.5 bar: 13 1 bar: 18.5 2 bar: 26 3 bar: 33 |
| TMV2 Approved: No                | Approval No: N/A                            |
| TMV3 Approved: No                | Approval No: N/A                            |
| WRAS Approved: No                | Approval No: N/A                            |
| Head Function:                   | Single                                      |
| Handset Function:                | Not Applicable                              |
| Body Jet Info:                   | Not Applicable                              |
| Pipe Size:                       | 15 mm (1/2" Bsp)                            |
| Pipe Centres:                    | 150 mm                                      |
| Colour/Finish:                   | Chrome                                      |
| Hose Included:                   | Yes                                         |