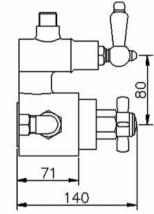

Sales Code: AG302 Description: Traditional Twin Exposed Shower Valve

No. of Outlets:

| Product Dimensions               |                                             |
|----------------------------------|---------------------------------------------|
| Length (mm):                     |                                             |
| Width (mm):                      | 150                                         |
| Height (mm):                     | 140                                         |
| Depth (mm):                      | 140                                         |
| Nett Weight (kg):                | 3.17                                        |
|                                  | 3.11                                        |
| Packaging Dimensions             |                                             |
| Length (mm):                     | 270                                         |
| Width (mm):                      | 180                                         |
| Height (mm):                     | 165                                         |
| Gross Weight (kg):               | 3.17                                        |
| Packaging Data                   |                                             |
| Box Colour:                      | White Cardboard Box                         |
| Box Qty:                         | 1                                           |
| Label Size:                      | 100 x 50                                    |
| Label Colour:                    | White Label                                 |
| Label Qty:                       | 2                                           |
| Outer Box Dimensions (If A       | Applicable)                                 |
| Length (mm):                     |                                             |
| Width (mm):                      |                                             |
| Height (mm):                     |                                             |
| Depth (mm):                      |                                             |
| Gross Weight (kg):               | 19                                          |
| Barcode:                         | 5055146126652                               |
|                                  | 3033140120032                               |
| Product Details                  |                                             |
| Country of Origin:               | China                                       |
| Fitting Instruction:             | No                                          |
| Product Material:                | Brass/ABS                                   |
| Mount Type:                      | Wall, Surface                               |
| Outlet Elbow Supplied:           | No                                          |
| Easy Clean:                      | Not Applicable                              |
| Head Included:                   | Yes                                         |
| Handset Included:                | No                                          |
| Body Jets Included:              | No                                          |
| No of Body Jets:                 | Not Applicable                              |
| Operating Pressure (bar):        | 0.1                                         |
| Valve/Cartridge Type:            | 1/4 Turn Ceramic Disc                       |
| Flow Rates (L/min): 0.1 bar: 4.5 | 0.5 bar: 13 1 bar: 18.5 2 bar: 26 3 bar: 33 |
| TMV2 Approved: No                | Approval No: N/A                            |
| TMV3 Approved: No                | Approval No: N/A                            |
| WRAS Approved: No                | Approval No: N/A                            |
| Head Function:                   | Single                                      |
| Handset Function:                | Not Applicable                              |
| Body Jet Info:                   | Not Applicable                              |
| Pipe Size:                       | 15 mm (1/2" Bsp)                            |
| Pipe Centres:                    | 150 mm                                      |
| Colour/Finish:                   | Chrome                                      |
| Hose Included:                   | Yes                                         |