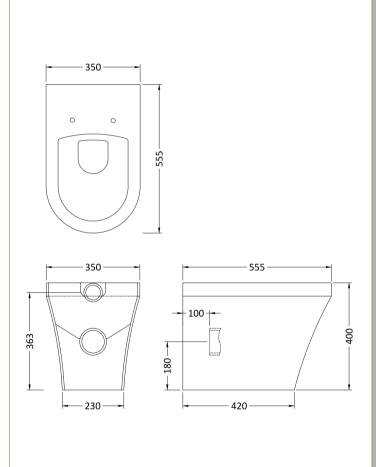

Sales Code: NCU606 Description: Round Btw Pan

| D 1 . D.                        |                                                                             |               |                                              |
|---------------------------------|-----------------------------------------------------------------------------|---------------|----------------------------------------------|
| Product Dime                    | ensions                                                                     |               |                                              |
| Height (mm):                    |                                                                             | 400           |                                              |
| Width (mm):                     |                                                                             | 350           |                                              |
| Depth (mm):                     |                                                                             | 555           |                                              |
| Nett Weight (kg)                |                                                                             | 28            |                                              |
| Packaging Di                    | mensions                                                                    |               |                                              |
| Height (mm):                    |                                                                             | 570           |                                              |
| Width (mm):                     |                                                                             | 415           |                                              |
| Depth (mm):                     |                                                                             | 365           |                                              |
| Gross Weight (kg                |                                                                             | 29            |                                              |
| Packaging Da                    | ta                                                                          |               |                                              |
| Box Colour:                     |                                                                             | Brown Car     | dboard Box - Printed                         |
| Box Qty:                        |                                                                             | 1             |                                              |
| Label Size:                     |                                                                             | 100 x 50      |                                              |
| Label Colour:                   |                                                                             | White Labe    | الا                                          |
| Label Qty:                      |                                                                             | 2             |                                              |
| Outer Box Di                    | mensions (If App                                                            | licable)      |                                              |
| Height (mm):                    |                                                                             |               |                                              |
| Width (mm):                     |                                                                             |               |                                              |
| Depth (mm):                     |                                                                             |               |                                              |
| Gross Weight (kg                | g):                                                                         |               |                                              |
| Barcode:                        |                                                                             | 505621182     | 1847                                         |
| Product Detai                   | ils                                                                         |               |                                              |
| Country of Origi                | n:                                                                          | Turkey        |                                              |
| Fitting Instructio              | n:                                                                          | No            |                                              |
| Certification: Cl               | E & UKCA: Yes                                                               | WRAS: N/A     | A WRAS No: N/A                               |
| Product Material:               |                                                                             | Vitreous Ch   | nina                                         |
| Fixing Supplied:                |                                                                             | Yes           |                                              |
|                                 |                                                                             |               |                                              |
| Pans/Bidets: Trap Style: P Trap |                                                                             | )             | Includes Seat: No                            |
| 1 ans/ Diaces.                  | Trup Style: 1 Trup                                                          | ,             | merades seat. No                             |
| Seats:                          | Soot Tyma: D Cha                                                            | 20            | Matarial: Not Applicable                     |
| seats:                          | Seat Type: D-Shape Function: Not Applicable                                 |               | Material: Not Applicable Hinge Type: Top Fix |
|                                 | Function: Not Applicable Hinge Type: Top Fix Hinge Material: Not Applicable |               |                                              |
|                                 | Tillige Material. N                                                         | ot Applicable | 3                                            |
|                                 |                                                                             |               |                                              |
| Cisterns:                       | Operating Type: Not Applicable Fittings: Not Applicable                     |               |                                              |
|                                 | Lever Type: Not A                                                           | Applicable    |                                              |
|                                 |                                                                             |               |                                              |
|                                 |                                                                             |               |                                              |
| Basins:                         | Tap Hole: Not Ap                                                            |               | Chain Stay Hole: Not Applicable              |
|                                 | Template: Not Ap                                                            |               | Waste Type Req: Not Applicable               |
|                                 | Overflow Inc: Not Applicable Overflow Cover: Not Applicable                 |               |                                              |
|                                 | Inner Bowl Depth (mm): N/A                                                  |               |                                              |