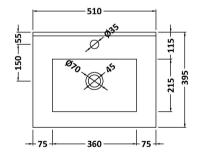

Sales Code: NVM001 Description: 500mm Minimalist Basin 1Th

| <b>Product Dime</b> | nsions                                                 |                       |                               |  |  |
|---------------------|--------------------------------------------------------|-----------------------|-------------------------------|--|--|
| Height (mm):        |                                                        | 170                   |                               |  |  |
| Width (mm):         |                                                        | 500                   |                               |  |  |
| Depth (mm):         |                                                        | 390                   |                               |  |  |
| Nett Weight (kg)    | :                                                      | 9                     |                               |  |  |
| Packaging Dir       | nensions                                               |                       |                               |  |  |
| Height (mm):        |                                                        | 400                   |                               |  |  |
| Width (mm):         |                                                        | 520                   | 520                           |  |  |
| Depth (mm):         | oth (mm):                                              |                       | 200                           |  |  |
| Gross Weight (kg    | g):                                                    | 9                     |                               |  |  |
| Packaging Da        | ta                                                     |                       |                               |  |  |
| Box Colour:         |                                                        | Brown Ca              | ardboard Box                  |  |  |
| Box Qty:            |                                                        | 1                     |                               |  |  |
| Label Size:         | bel Size:                                              |                       | 105 x 50                      |  |  |
| Label Colour:       | r: White Label                                         |                       |                               |  |  |
| Label Qty:          |                                                        | 1                     |                               |  |  |
| Outer Box Dir       | nensions (                                             | (f Applicable)        |                               |  |  |
| Height (mm):        |                                                        |                       |                               |  |  |
| Width (mm):         |                                                        |                       |                               |  |  |
| Depth (mm):         |                                                        |                       |                               |  |  |
| Gross Weight (kg    | g):                                                    |                       |                               |  |  |
| Barcode:            |                                                        | 50552758              | 28670                         |  |  |
| Product Detai       | ls                                                     |                       |                               |  |  |
| Country of Origin   | n:                                                     | China                 |                               |  |  |
| Fitting Instruction | n:                                                     | No                    |                               |  |  |
| Certification: CE   | E & UKCA:                                              | WRAS:                 | WRAS No:                      |  |  |
| Product Material    |                                                        | Vitreous China        |                               |  |  |
| Fixing Supplied:    |                                                        | No                    |                               |  |  |
|                     |                                                        |                       |                               |  |  |
| Pans/Bidets:        | Trap Style:                                            | Not Applicable        | Includes Seat: Not Applicable |  |  |
| Seats:              | Seat Type:                                             | Not Applicable        | Material: Not Applicable      |  |  |
|                     | Function:                                              | Not Included          | Hinge Type: Not Relevant      |  |  |
|                     | Hinge Mate                                             | rial: Not Applicab    | ole                           |  |  |
| C' 1                | 0 1: 1                                                 | D. N. I. A. a. I'. a. | ld. T'a' a ld ld              |  |  |
| Cisterns:           | Operating Type: Not Applicable Fittings: None Included |                       |                               |  |  |
|                     | Lever Type                                             | : Not Applicable      |                               |  |  |
| Basins:             | Tan Hole:                                              | One Taphole           | Chain Stay Hole: No           |  |  |
| Dasilis.            |                                                        | Not Required          | Waste Type Req: Slotted       |  |  |
|                     | 2 omplate.                                             | Not Required          | waste Type Keq. Stotled       |  |  |