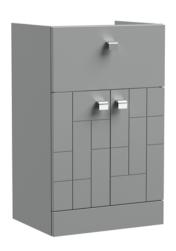

## **Packaging Details**

Barcode: 5056211887805

Sales Code: MOF204A Description: 500 F/S 2-Door/Drawer Unit

| <b>Product Dimensions</b> |                                |  |
|---------------------------|--------------------------------|--|
| Height (mm):              | 810                            |  |
| Width (mm):               | 500                            |  |
| Depth (mm):               | 383                            |  |
| Nett Weight (kg):         | 22                             |  |
| Packaging Dimensions      |                                |  |
| Height (mm):              | 830                            |  |
| Width (mm):               | 520                            |  |
| Depth (mm):               | 405                            |  |
| Gross Weight (kg):        | 22.5                           |  |
| Packaging Data            |                                |  |
| Box Colour:               | Brown Cardboard Box            |  |
| Box Qty:                  | 1                              |  |
| Label Size:               | 100 x 50                       |  |
| Label Colour:             | White Label                    |  |
| Label Qty:                | 2                              |  |
| Outer Box Dimensions (If  | Applicable)                    |  |
| Height (mm):              |                                |  |
| Width (mm):               |                                |  |
| Depth (mm):               |                                |  |
| Gross Weight (kg):        |                                |  |
| Barcode:                  | 5056211891765                  |  |
| Product Details           |                                |  |
| Country of Origin:        | China                          |  |
| Fitting Instruction:      | No                             |  |
| CE & UKCA:                | N/A                            |  |
| FSC Certified Materials:  | Yes                            |  |
| Colour:                   | Satin Grey                     |  |
| Construction Method:      | Cam & Wood Dowel               |  |
| Construction Type:        | Rigid                          |  |
| Cabinet Finish:           | MFC Painted Matt               |  |
| Fascia Finish:            | Mdf Painted Matt               |  |
| Cabinet Thickness (mm):   | 18                             |  |
| Fascia Thickness (mm):    | 18                             |  |
| Drawer Included:          | Yes                            |  |
| Drawer Type:              | 80mm High Metal S/C Inc Galler |  |
| No of Shelves:            | 1                              |  |
| Hinge Type:               | 95 Degree Clip-On Soft Close   |  |
| Hinge Included:           | Yes, Supplied                  |  |
| Adjustable Legs:          | No, Not Required               |  |
| Fixings Included:         | Yes                            |  |
| Handle Style:             | Modern                         |  |
| Waste Shroud:             | No                             |  |
| Handle Included:          | Yes, Supplied                  |  |
| Handle Type:              | Drop                           |  |
|                           |                                |  |