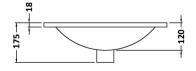

Sales Code: NVM001 Description: 500mm Minimalist Basin 1Th

| <b>Product Dime</b> | nsions                                                 |                       |                               |  |  |
|---------------------|--------------------------------------------------------|-----------------------|-------------------------------|--|--|
| Height (mm):        |                                                        | 170                   |                               |  |  |
| Width (mm):         |                                                        | 500                   |                               |  |  |
| Depth (mm):         |                                                        | 390                   |                               |  |  |
| Nett Weight (kg)    | :                                                      | 9                     |                               |  |  |
| Packaging Dir       | nensions                                               |                       |                               |  |  |
| Height (mm):        |                                                        | 400                   |                               |  |  |
| Width (mm):         |                                                        | 520                   | 520                           |  |  |
| Depth (mm):         | oth (mm):                                              |                       | 200                           |  |  |
| Gross Weight (kg    | g):                                                    | 9                     |                               |  |  |
| Packaging Da        | ta                                                     |                       |                               |  |  |
| Box Colour:         |                                                        | Brown Ca              | ardboard Box                  |  |  |
| Box Qty:            |                                                        | 1                     |                               |  |  |
| Label Size:         | bel Size:                                              |                       | 105 x 50                      |  |  |
| Label Colour:       | r: White Label                                         |                       |                               |  |  |
| Label Qty:          |                                                        | 1                     |                               |  |  |
| Outer Box Dir       | nensions (                                             | (f Applicable)        |                               |  |  |
| Height (mm):        |                                                        |                       |                               |  |  |
| Width (mm):         |                                                        |                       |                               |  |  |
| Depth (mm):         |                                                        |                       |                               |  |  |
| Gross Weight (kg    | g):                                                    |                       |                               |  |  |
| Barcode:            |                                                        | 50552758              | 28670                         |  |  |
| Product Detai       | ls                                                     |                       |                               |  |  |
| Country of Origin   | n:                                                     | China                 |                               |  |  |
| Fitting Instruction | n:                                                     | No                    |                               |  |  |
| Certification: CE   | E & UKCA:                                              | WRAS:                 | WRAS No:                      |  |  |
| Product Material    |                                                        | Vitreous China        |                               |  |  |
| Fixing Supplied:    |                                                        | No                    |                               |  |  |
|                     |                                                        |                       |                               |  |  |
| Pans/Bidets:        | Trap Style:                                            | Not Applicable        | Includes Seat: Not Applicable |  |  |
| Seats:              | Seat Type:                                             | Not Applicable        | Material: Not Applicable      |  |  |
|                     | Function:                                              | Not Included          | Hinge Type: Not Relevant      |  |  |
|                     | Hinge Mate                                             | rial: Not Applicab    | ole                           |  |  |
| C' 1                | 0 1: 1                                                 | D. N. I. A. a. I'. a. | ld. T'a' a ld ld              |  |  |
| Cisterns:           | Operating Type: Not Applicable Fittings: None Included |                       |                               |  |  |
|                     | Lever Type                                             | : Not Applicable      |                               |  |  |
| Basins:             | Tan Hole:                                              | One Taphole           | Chain Stay Hole: No           |  |  |
| Dasilis.            |                                                        | Not Required          | Waste Type Req: Slotted       |  |  |
|                     | 2 omplate.                                             | Not Required          | waste Type Keq. Stotled       |  |  |

Overflow Inc: Yes

Inner Bowl Depth (mm): 120mm

Overflow Cover: Yes