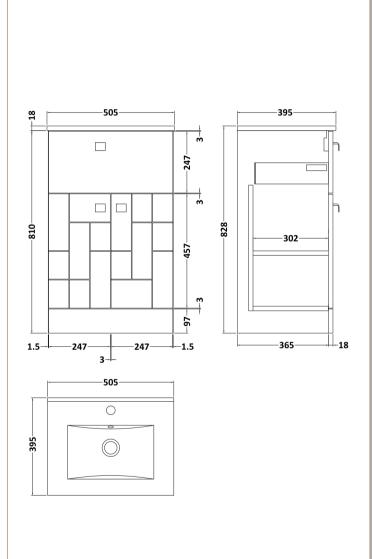

## **Packaging Details**

Barcode: 5056211887805

Sales Code: MOF204A Description: 500 F/S 2-Door/Drawer Unit

| <b>Product Dimensions</b> |                                |  |
|---------------------------|--------------------------------|--|
| Height (mm):              | 810                            |  |
| Width (mm):               | 500                            |  |
| Depth (mm):               | 383                            |  |
| Nett Weight (kg):         | 22                             |  |
| Packaging Dimensions      |                                |  |
| Height (mm):              | 830                            |  |
| Width (mm):               | 520                            |  |
| Depth (mm):               | 405                            |  |
| Gross Weight (kg):        | 22.5                           |  |
| Packaging Data            |                                |  |
| Box Colour:               | Brown Cardboard Box            |  |
| Box Qty:                  | 1                              |  |
| Label Size:               | 100 x 50                       |  |
| Label Colour:             | White Label                    |  |
| Label Qty:                | 2                              |  |
| Outer Box Dimensions (If  | Applicable)                    |  |
| Height (mm):              |                                |  |
| Width (mm):               |                                |  |
| Depth (mm):               |                                |  |
| Gross Weight (kg):        |                                |  |
| Barcode:                  | 5056211891765                  |  |
| Product Details           |                                |  |
| Country of Origin:        | China                          |  |
| Fitting Instruction:      | No                             |  |
| CE & UKCA:                | N/A                            |  |
| FSC Certified Materials:  | Yes                            |  |
| Colour:                   | Satin Grey                     |  |
| Construction Method:      | Cam & Wood Dowel               |  |
| Construction Type:        | Rigid                          |  |
| Cabinet Finish:           | MFC Painted Matt               |  |
| Fascia Finish:            | Mdf Painted Matt               |  |
| Cabinet Thickness (mm):   | 18                             |  |
| Fascia Thickness (mm):    | 18                             |  |
| Drawer Included:          | Yes                            |  |
| Drawer Type:              | 80mm High Metal S/C Inc Galler |  |
| No of Shelves:            | 1                              |  |
| Hinge Type:               | 95 Degree Clip-On Soft Close   |  |
| Hinge Included:           | Yes, Supplied                  |  |
| Adjustable Legs:          | No, Not Required               |  |
| Fixings Included:         | Yes                            |  |
| Handle Style:             | Modern                         |  |
| Waste Shroud:             | No                             |  |
| Handle Included:          | Yes, Supplied                  |  |
| Handle Type:              | Drop                           |  |
|                           |                                |  |