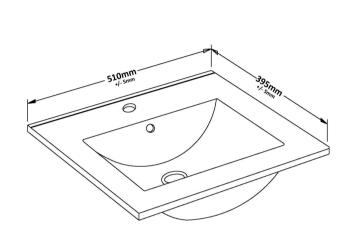

Sales Code: NVM001 Description: 500mm Minimalist Basin 1Th

| <b>Product Dime</b> | nsions                                                 |                       |                               |  |  |
|---------------------|--------------------------------------------------------|-----------------------|-------------------------------|--|--|
| Height (mm):        |                                                        | 170                   |                               |  |  |
| Width (mm):         |                                                        | 500                   |                               |  |  |
| Depth (mm):         |                                                        | 390                   |                               |  |  |
| Nett Weight (kg)    | :                                                      | 9                     |                               |  |  |
| Packaging Dir       | nensions                                               |                       |                               |  |  |
| Height (mm):        |                                                        | 400                   |                               |  |  |
| Width (mm):         |                                                        | 520                   | 520                           |  |  |
| Depth (mm):         | oth (mm):                                              |                       | 200                           |  |  |
| Gross Weight (kg    | g):                                                    | 9                     |                               |  |  |
| Packaging Da        | ta                                                     |                       |                               |  |  |
| Box Colour:         |                                                        | Brown Ca              | ardboard Box                  |  |  |
| Box Qty:            |                                                        | 1                     |                               |  |  |
| Label Size:         | bel Size:                                              |                       | 105 x 50                      |  |  |
| Label Colour:       | r: White Label                                         |                       |                               |  |  |
| Label Qty:          |                                                        | 1                     |                               |  |  |
| Outer Box Dir       | nensions (                                             | (f Applicable)        |                               |  |  |
| Height (mm):        |                                                        |                       |                               |  |  |
| Width (mm):         |                                                        |                       |                               |  |  |
| Depth (mm):         |                                                        |                       |                               |  |  |
| Gross Weight (kg    | g):                                                    |                       |                               |  |  |
| Barcode:            |                                                        | 50552758              | 28670                         |  |  |
| Product Detai       | ls                                                     |                       |                               |  |  |
| Country of Origin   | n:                                                     | China                 |                               |  |  |
| Fitting Instruction | n:                                                     | No                    |                               |  |  |
| Certification: CE   | E & UKCA:                                              | WRAS:                 | WRAS No:                      |  |  |
| Product Material    |                                                        | Vitreous China        |                               |  |  |
| Fixing Supplied:    |                                                        | No                    |                               |  |  |
|                     |                                                        |                       |                               |  |  |
| Pans/Bidets:        | Trap Style:                                            | Not Applicable        | Includes Seat: Not Applicable |  |  |
| Seats:              | Seat Type:                                             | Not Applicable        | Material: Not Applicable      |  |  |
|                     | Function:                                              | Not Included          | Hinge Type: Not Relevant      |  |  |
|                     | Hinge Mate                                             | rial: Not Applicab    | ole                           |  |  |
| C' 1                | 0 1: 1                                                 | D. N. I. A. a. I'. a. | ld. T'a' a ld ld              |  |  |
| Cisterns:           | Operating Type: Not Applicable Fittings: None Included |                       |                               |  |  |
|                     | Lever Type                                             | : Not Applicable      |                               |  |  |
| Basins:             | Tan Hole:                                              | One Taphole           | Chain Stay Hole: No           |  |  |
| Dasilis.            |                                                        | Not Required          | Waste Type Req: Slotted       |  |  |
|                     | 2 omplate.                                             | Not Required          | waste Type Keq. Stotled       |  |  |