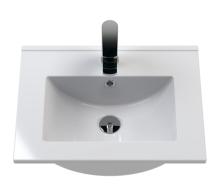

## ROXOR

Sales Code: BLO204B Description: 500 F/S 2-Door/Drawer Unit & Basin 2

Sales Code: NVM001 Description: 500mm Minimalist Basin 1Th

| <b>Product Dime</b> | nsions                                                 |                       |                               |  |  |
|---------------------|--------------------------------------------------------|-----------------------|-------------------------------|--|--|
| Height (mm):        |                                                        | 170                   |                               |  |  |
| Width (mm):         |                                                        | 500                   |                               |  |  |
| Depth (mm):         |                                                        | 390                   |                               |  |  |
| Nett Weight (kg)    | :                                                      | 9                     |                               |  |  |
| Packaging Dir       | nensions                                               |                       |                               |  |  |
| Height (mm):        |                                                        | 400                   |                               |  |  |
| Width (mm):         |                                                        | 520                   | 520                           |  |  |
| Depth (mm):         | oth (mm):                                              |                       | 200                           |  |  |
| Gross Weight (kg    | g):                                                    | 9                     |                               |  |  |
| Packaging Da        | ta                                                     |                       |                               |  |  |
| Box Colour:         |                                                        | Brown Ca              | ardboard Box                  |  |  |
| Box Qty:            |                                                        | 1                     |                               |  |  |
| Label Size:         | bel Size:                                              |                       | 105 x 50                      |  |  |
| Label Colour:       | r: White Label                                         |                       |                               |  |  |
| Label Qty:          |                                                        | 1                     |                               |  |  |
| Outer Box Dir       | nensions (                                             | (f Applicable)        |                               |  |  |
| Height (mm):        |                                                        |                       |                               |  |  |
| Width (mm):         |                                                        |                       |                               |  |  |
| Depth (mm):         |                                                        |                       |                               |  |  |
| Gross Weight (kg    | g):                                                    |                       |                               |  |  |
| Barcode:            |                                                        | 50552758              | 28670                         |  |  |
| Product Detai       | ls                                                     |                       |                               |  |  |
| Country of Origin   | n:                                                     | China                 |                               |  |  |
| Fitting Instruction | n:                                                     | No                    |                               |  |  |
| Certification: CE   | E & UKCA:                                              | WRAS:                 | WRAS No:                      |  |  |
| Product Material    |                                                        | Vitreous China        |                               |  |  |
| Fixing Supplied:    |                                                        | No                    |                               |  |  |
|                     |                                                        |                       |                               |  |  |
| Pans/Bidets:        | Trap Style:                                            | Not Applicable        | Includes Seat: Not Applicable |  |  |
| Seats:              | Seat Type:                                             | Not Applicable        | Material: Not Applicable      |  |  |
|                     | Function:                                              | Not Included          | Hinge Type: Not Relevant      |  |  |
|                     | Hinge Mate                                             | rial: Not Applicab    | ole                           |  |  |
| C' 1                | 0 1: 1                                                 | D. N. I. A. a. I'. a. | ld. T'a' a ld ld              |  |  |
| Cisterns:           | Operating Type: Not Applicable Fittings: None Included |                       |                               |  |  |
|                     | Lever Type                                             | : Not Applicable      |                               |  |  |
| Basins:             | Tan Hole:                                              | One Taphole           | Chain Stay Hole: No           |  |  |
| Dasilis.            |                                                        | Not Required          | Waste Type Req: Slotted       |  |  |
|                     | 2 omplate.                                             | Not Required          | waste Type Keq. Stotled       |  |  |