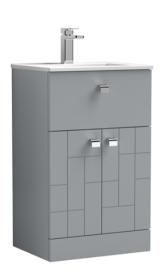

## TECHNICAL DATA SHEET

## ROXOR

Sales Code: BLO204B Description: 500 F/S 2-Door/Drawer Unit & Basin 2





## **Packaging Details**

Barcode: 5056211887805

Sales Code: MOF204A Description: 500 F/S 2-Door/Drawer Unit





| <b>Product Dimensions</b> |                                |  |
|---------------------------|--------------------------------|--|
| Height (mm):              | 810                            |  |
| Width (mm):               | 500                            |  |
| Depth (mm):               | 383                            |  |
| Nett Weight (kg):         | 22                             |  |
| Packaging Dimensions      |                                |  |
| Height (mm):              | 830                            |  |
| Width (mm):               | 520                            |  |
| Depth (mm):               | 405                            |  |
| Gross Weight (kg):