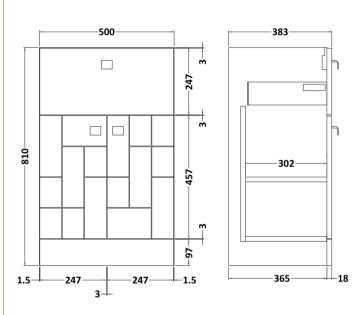

## **Packaging Details**

Barcode: 5056211887805

Sales Code: MOF204A Description: 500 F/S 2-Door/Drawer Unit

| <b>Product Dimensions</b> |                                |  |
|---------------------------|--------------------------------|--|
| Height (mm):              | 810                            |  |
| Width (mm):               | 500                            |  |
| Depth (mm):               | 383                            |  |
| Nett Weight (kg):         | 22                             |  |
| Packaging Dimensions      |                                |  |
| Height (mm):              | 830                            |  |
| Width (mm):               | 520                            |  |
| Depth (mm):               | 405                            |  |
| Gross Weight (kg):        | 22.5                           |  |
| Packaging Data            |                                |  |
| Box Colour:               | Brown Cardboard Box            |  |
| Box Qty:                  | 1                              |  |
| Label Size:               | 100 x 50                       |  |
| Label Colour:             | White Label                    |  |
| Label Qty:                | 2                              |  |
| Outer Box Dimensions (If  | Applicable)                    |  |
| Height (mm):              |                                |  |
| Width (mm):               |                                |  |
| Depth (mm):               |                                |  |
| Gross Weight (kg):        |                                |  |
| Barcode:                  | 5056211891765                  |  |
| Product Details           |                                |  |
| Country of Origin:        | China                          |  |
| Fitting Instruction:      | No                             |  |
| CE & UKCA:                | N/A                            |  |
| FSC Certified Materials:  | Yes                            |  |
| Colour:                   | Satin Grey                     |  |
| Construction Method:      | Cam & Wood Dowel               |  |
| Construction Type:        | Rigid                          |  |
| Cabinet Finish:           | MFC Painted Matt               |  |
| Fascia Finish:            | Mdf Painted Matt               |  |
| Cabinet Thickness (mm):   | 18                             |  |
| Fascia Thickness (mm):    | 18                             |  |
| Drawer Included:          | Yes                            |  |
| Drawer Type:              | 80mm High Metal S/C Inc Galler |  |
| No of Shelves:            | 1                              |  |
| Hinge Type:               | 95 Degree Clip-On Soft Close   |  |
| Hinge Included:           | Yes, Supplied                  |  |
| Adjustable Legs:          | No, Not Required               |  |
| Fixings Included:         | Yes                            |  |
| Handle Style:             | Modern                         |  |
| Waste Shroud:             | No                             |  |
| Handle Included:          | Yes, Supplied                  |  |
| Handle Type:              | Drop                           |  |
|                           |                                |  |