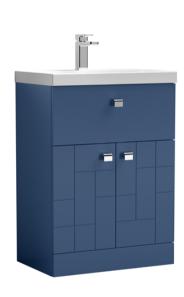

## TECHNICAL DATA SHEET

## ROXOR

Sales Code: BLO301D Description: 600 F/S 2-Door/Drawer Unit & Basin 3





## **Packaging Details**

Barcode: 5056211892014

Sales Code: MOF303A Description: 600 F/S 2-Door/Drawer Unit





| Product Dimensions                |                                |
|-----------------------------------|--------------------------------|
| Height (mm):                      | 810                            |
| Width (mm):                       | 600                            |
| Depth (mm):                       | 383                            |
| Nett Weight (kg):                 | 23                             |
| Packaging Dimensions              |                                |
|                                   | 005                            |
| Height (mm):                      | 885                            |
| Width (mm):                       | 405<