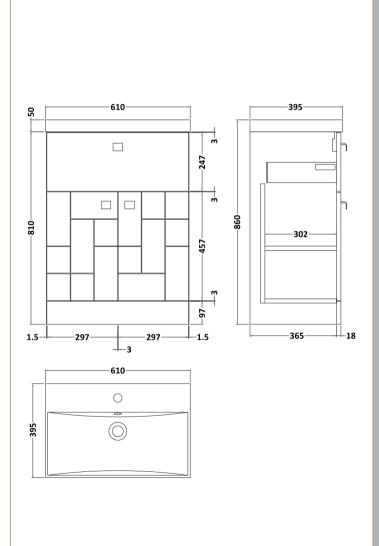

## **Packaging Details**

Barcode: 5056211892014

Sales Code: MOF303A Description: 600 F/S 2-Door/Drawer Unit

| Product Dimensions                |                                |
|-----------------------------------|--------------------------------|
| Height (mm):                      | 810                            |
| Width (mm):                       | 600                            |
| Depth (mm):                       | 383                            |
| Nett Weight (kg):                 | 23                             |
| Packaging Dimensions              |                                |
|                                   | 005                            |
| Height (mm):                      | 885                            |
| Width (mm):                       | 405<br>620                     |
| Depth (mm):<br>Gross Weight (kg): | 23.5                           |
|                                   | 23.3                           |
| Packaging Data                    |                                |
| Box Colour:                       | Brown Cardboard Box            |
| Box Qty:                          | 1                              |
| Label Size:                       | 100 x 50                       |
| Label Colour:                     | White Label                    |
| Label Qty:                        | 2                              |
| Outer Box Dimensions (If A        | Applicable)                    |
| Height (mm):                      |                                |
| Width (mm):                       |                                |
| Depth (mm):                       |                                |
| Gross Weight (kg):                |                                |
| Barcode:                          | 5056211884224                  |
| Product Details                   |                                |
| Country of Origin:                | China                          |
| Fitting Instruction:              | No                             |
| CE Certification:                 | N/A                            |
| FSC Certified Materials:          | Yes                            |
| Colour:                           | Satin Blue                     |
| Construction Method:              | Cam & Wood Dowel               |
| Construction Type:                | Rigid                          |
| Cabinet Finish:                   | MFC Painted Matt               |
| Fascia Finish:                    | Mdf Painted Matt               |
| Cabinet Thickness (mm):           | 18                             |
| Fascia Thickness (mm):            | 18                             |
| Drawer Included:                  | Yes                            |
| Drawer Type:                      | 80mm High Metal S/C Inc Galler |
| No of Shelves:                    | 1                              |
| Hinge Type:                       | 95 Degree Clip-On Soft Close   |
| Hinge Included:                   | Yes, Supplied                  |
| Adjustable Legs:                  | No, Not Required               |
| Fixings Included:                 | Yes                            |
| Handle Style:                     | Modern                         |
| Waste Shroud:                     | No                             |
| Handle Included:                  | Yes, Supplied                  |
| Handle Type:                      | Drop                           |
|                                   |                                |

Sales Code: NVM033 Description: 600 Thin Edged Basin 1Th

| Product Dime                                                                           | nsions                       |                               |  |
|----------------------------------------------------------------------------------------|------------------------------|-------------------------------|--|
| Height (mm):                                                                           | 170                          |                               |  |
| Width (mm):                                                                            | 610                          |                               |  |
| Depth (mm):                                                                            | 395                          |                               |  |
| Nett Weight (kg)                                                                       |                              |                               |  |
| Packaging Dir                                                                          |                              |                               |  |
| Height (mm):                                                                           | 190                          |                               |  |
| Width (mm):                                                                            | 630                          |                               |  |
| Depth (mm):                                                                            | 415                          |                               |  |
| Gross Weight (kg                                                                       |                              |                               |  |
| Packaging Da                                                                           | ·                            |                               |  |
| Box Colour:                                                                            |                              | ardboard Box - Printed        |  |
| Box Oty:                                                                               | 1                            | naboura box 1 milea           |  |
| Label Size:                                                                            | 100 x 5                      | 0                             |  |
| Label Colour:                                                                          | White Lal                    |                               |  |
| Label Oty:                                                                             | 2                            |                               |  |
|                                                                                        | nensions (If Applicable)     |                               |  |
| Height (mm):                                                                           | nensions (1111ppneusie)      |                               |  |
| Width (mm):                                                                            |                              |                               |  |
| Depth (mm):                                                                            |                              |                               |  |
| Gross Weight (kg                                                                       | z):                          |                               |  |
| Barcode:                                                                               | 50562118                     | 53428                         |  |
| <b>Product Detai</b>                                                                   | ls                           |                               |  |
| Country of Origin                                                                      | n: China                     |                               |  |
| Fitting Instructio                                                                     |                              |                               |  |
| Certification:                                                                         | CE: No WRAS: N               | I/A WRAS No: N/A              |  |
| Product Material                                                                       | : Vitreous (                 | China                         |  |
| Fixing Supplied:                                                                       | No                           | No                            |  |
| Tixing Supplied.                                                                       |                              |                               |  |
| Pans/Bidets:                                                                           | Trap Style: Not Applicable   | Includes Seat: Not Applicable |  |
| Seats:                                                                                 | Seat Type: Not Applicable    | Material: Not Applicable      |  |
| scats.                                                                                 | Function: Not Applicable     | Hinge Type: Not Applicable    |  |
| Hinge Material: Not Applicable                                                         |                              |                               |  |
|                                                                                        | Timge material. NOT Applicat | nc .                          |  |
| Cisterns:                                                                              | ble Fittings: Not Applicable |                               |  |
| Cisterns: Operating Type: Not Applicable Fittings: Not Appl Lever Type: Not Applicable |                              | bie Tittings. Not Applicable  |  |
|                                                                                        | Level Type. Not Applicable   |                               |  |
| Basins:                                                                                | Tap Hole: One Taphole        | Chain Stay Hole: No           |  |
|                                                                                        | Template: Not Required       | Waste Type Reg: Slotted       |  |
|                                                                                        | Overflow Inc: Yes            | Overflow Cover: Yes           |  |
|                                                                                        | Inner Bowl Depth (mm): 125mm |                               |  |
|                                                                                        |                              |                               |  |