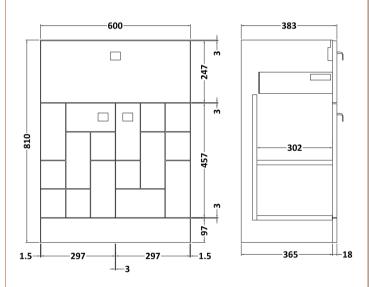

## **Packaging Details**

Barcode: 5056211892014

Sales Code: MOF303A Description: 600 F/S 2-Door/Drawer Unit

| Product Dimensions                |                                |
|-----------------------------------|--------------------------------|
| Height (mm):                      | 810                            |
| Width (mm):                       | 600                            |
| Depth (mm):                       | 383                            |
| Nett Weight (kg):                 | 23                             |
| Packaging Dimensions              |                                |
|                                   | 005                            |
| Height (mm):                      | 885                            |
| Width (mm):                       | 405<br>620                     |
| Depth (mm):<br>Gross Weight (kg): | 23.5                           |
|                                   | 23.3                           |
| Packaging Data                    |                                |
| Box Colour:                       | Brown Cardboard Box            |
| Box Qty:                          | 1                              |
| Label Size:                       | 100 x 50                       |
| Label Colour:                     | White Label                    |
| Label Qty:                        | 2                              |
| Outer Box Dimensions (If A        | Applicable)                    |
| Height (mm):                      |                                |
| Width (mm):                       |                                |
| Depth (mm):                       |                                |
| Gross Weight (kg):                |                                |
| Barcode:                          | 5056211884224                  |
| Product Details                   |                                |
| Country of Origin:                | China                          |
| Fitting Instruction:              | No                             |
| CE Certification:                 | N/A                            |
| FSC Certified Materials:          | Yes                            |
| Colour:                           | Satin Blue                     |
| Construction Method:              | Cam & Wood Dowel               |
| Construction Type:                | Rigid                          |
| Cabinet Finish:                   | MFC Painted Matt               |
| Fascia Finish:                    | Mdf Painted Matt               |
| Cabinet Thickness (mm):           | 18                             |
| Fascia Thickness (mm):            | 18                             |
| Drawer Included:                  | Yes                            |
| Drawer Type:                      | 80mm High Metal S/C Inc Galler |
| No of Shelves:                    | 1                              |
| Hinge Type:                       | 95 Degree Clip-On Soft Close   |
| Hinge Included:                   | Yes, Supplied                  |
| Adjustable Legs:                  | No, Not Required               |
| Fixings Included:                 | Yes                            |
| Handle Style:                     | Modern                         |
| Waste Shroud:                     | No                             |
| Handle Included:                  | Yes, Supplied                  |
| Handle Type:                      | Drop                           |
|                                   |                                |