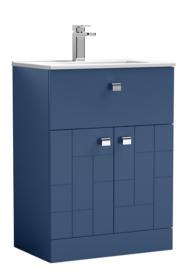

## **Packaging Details**

Barcode: 5056211892014

Sales Code: MOF303A Description: 600 F/S 2-Door/Drawer Unit

| Product Dimensions                |                                |
|-----------------------------------|--------------------------------|
| Height (mm):                      | 810                            |
| Width (mm):                       | 600                            |
| Depth (mm):                       | 383                            |
| Nett Weight (kg):                 | 23                             |
| Packaging Dimensions              |                                |
|                                   | 005                            |
| Height (mm):                      | 885                            |
| Width (mm):                       | 405<br>620                     |
| Depth (mm):<br>Gross Weight (kg): | 23.5                           |
|                                   | 23.3                           |
| Packaging Data                    |                                |
| Box Colour:                       | Brown Cardboard Box            |
| Box Qty:                          | 1                              |
| Label Size:                       | 100 x 50                       |
| Label Colour:                     | White Label                    |
| Label Qty:                        | 2                              |
| Outer Box Dimensions (If A        | Applicable)                    |
| Height (mm):                      |                                |
| Width (mm):                       |                                |
| Depth (mm):                       |                                |
| Gross Weight (kg):                |                                |
| Barcode:                          | 5056211884224                  |
| Product Details                   |                                |
| Country of Origin:                | China                          |
| Fitting Instruction:              | No                             |
| CE Certification:                 | N/A                            |
| FSC Certified Materials:          | Yes                            |
| Colour:                           | Satin Blue                     |
| Construction Method:              | Cam & Wood Dowel               |
| Construction Type:                | Rigid                          |
| Cabinet Finish:                   | MFC Painted Matt               |
| Fascia Finish:                    | Mdf Painted Matt               |
| Cabinet Thickness (mm):           | 18                             |
| Fascia Thickness (mm):            | 18                             |
| Drawer Included:                  | Yes                            |
| Drawer Type:                      | 80mm High Metal S/C Inc Galler |
| No of Shelves:                    | 1                              |
| Hinge Type:                       | 95 Degree Clip-On Soft Close   |
| Hinge Included:                   | Yes, Supplied                  |
| Adjustable Legs:                  | No, Not Required               |
| Fixings Included:                 | Yes                            |
| Handle Style:                     | Modern                         |
| Waste Shroud:                     | No                             |
| Handle Included:                  | Yes, Supplied                  |
| Handle Type:                      | Drop                           |
|                                   |                                |