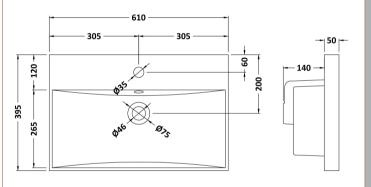

Sales Code: NVM033 Description: 600 Thin Edged Basin 1Th

| Product Dime                                                                           | nsions                       |                               |  |
|----------------------------------------------------------------------------------------|------------------------------|-------------------------------|--|
| Height (mm):                                                                           | 170                          |                               |  |
| Width (mm):                                                                            | 610                          |                               |  |
| Depth (mm):                                                                            | 395                          |                               |  |
| Nett Weight (kg)                                                                       |                              |                               |  |
| Packaging Dir                                                                          |                              |                               |  |
| Height (mm):                                                                           | 190                          |                               |  |
| Width (mm):                                                                            | 630                          |                               |  |
| Depth (mm):                                                                            | 415                          |                               |  |
| Gross Weight (kg                                                                       |                              |                               |  |
| Packaging Da                                                                           | ·                            |                               |  |
| Box Colour:                                                                            |                              | ardboard Box - Printed        |  |
| Box Oty:                                                                               | 1                            | naboura box 1 milea           |  |
| Label Size:                                                                            | 100 x 5                      | 0                             |  |
| Label Colour:                                                                          | White Lal                    |                               |  |
| Label Oty:                                                                             | 2                            |                               |  |
|                                                                                        | nensions (If Applicable)     |                               |  |
| Height (mm):                                                                           | nensions (1111ppneusie)      |                               |  |
| Width (mm):                                                                            |                              |                               |  |
| Depth (mm):                                                                            |                              |                               |  |
| Gross Weight (kg                                                                       | z):                          |                               |  |
| Barcode:                                                                               | 50562118                     | 53428                         |  |
| <b>Product Detai</b>                                                                   | ls                           |                               |  |
| Country of Origin                                                                      | n: China                     |                               |  |
| Fitting Instructio                                                                     |                              |                               |  |
| Certification:                                                                         | CE: No WRAS: N               | I/A WRAS No: N/A              |  |
| Product Material                                                                       | : Vitreous (                 | China                         |  |
| Fixing Supplied:                                                                       | No                           | No                            |  |
| Tixing Supplied.                                                                       |                              |                               |  |
| Pans/Bidets:                                                                           | Trap Style: Not Applicable   | Includes Seat: Not Applicable |  |
| Seats:                                                                                 | Seat Type: Not Applicable    | Material: Not Applicable      |  |
| scats.                                                                                 | Function: Not Applicable     | Hinge Type: Not Applicable    |  |
| Hinge Material: Not Applicable                                                         |                              |                               |  |
|                                                                                        | Timge material. NOT Applicat | nc .                          |  |
| Cisterns:                                                                              | ble Fittings: Not Applicable |                               |  |
| Cisterns: Operating Type: Not Applicable Fittings: Not Appl Lever Type: Not Applicable |                              | bie Tittings. Not Applicable  |  |
|                                                                                        | Level Type. Not Applicable   |                               |  |
| Basins:                                                                                | Tap Hole: One Taphole        | Chain Stay Hole: No           |  |
|                                                                                        | Template: Not Required       | Waste Type Reg: Slotted       |  |
|                                                                                        | Overflow Inc: Yes            | Overflow Cover: Yes           |  |
|                                                                                        | Inner Bowl Depth (mm): 125mm |                               |  |
|                                                                                        |                              |                               |  |