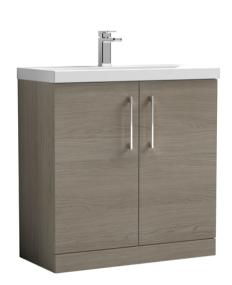

## ROXOR

Sales Code: ARN2505D Description: 800 Fs 2-Door Vanity & Basin 3

 $\bigcirc$ 

Sales Code: NVF2505 Description: 800 Fs 2-Door Unit (365 Deep)

| Product Dimensions       |                              |
|--------------------------|------------------------------|
| Product Dimensions       | 000                          |
| Height (mm):             | 800                          |
| Width (mm):              | 800                          |
| Depth (mm):              | 383                          |
| Nett Weight (kg):        | 25.5                         |
| Packaging Dimensions     |                              |
| Height (mm):             | 835                          |
| Width (mm):              | 820                          |
| Depth (mm):              | 375                          |
| Gross Weight (kg):       | 26                           |
| Packaging Data           |                              |
| Box Colour:              | Brown Cardboard Box          |
| Box Qty:                 | 1                            |
| Label Size:              | 100 x 50                     |
| Label Colour:            | White Label                  |
| Label Qty:               | 2                            |
| Outer Box Dimensions (If | Applicable)                  |
| Height (mm):             | 11 -7                        |
| Width (mm):              |                              |
| Depth (mm):              |                              |
| Gross Weight (kg):       |                              |
| Barcode:                 | 5056462659992                |
| Product Details          |                              |
| Country of Origin:       | United Kingdom               |
| Fitting Instruction:     | No                           |
| CE & UKCA:               | N/A                          |
| FSC Certified Materials: | Yes                          |
| Colour:                  | Grey Vicenza Oak             |
| Construction Method:     | Cam & Wood Dowel             |
| Construction Type:       | Rigid                        |
| Cabinet Finish:          | MFC Textured Woodgrain       |
| Fascia Finish:           | MFC Textured Woodgrain       |
| Cabinet Thickness (mm):  | 18                           |
| Fascia Thickness (mm):   | 18                           |
| Drawer Included:         | No                           |
| Drawer Type:             | Not Applicable               |
| No of Shelves:           | 1                            |
| Hinge Type:              | 95 Degree Clip-On Soft Close |
| Hinge Included:          | Yes, Supplied                |
| Adjustable Legs:         | No, Not Required             |
| Fixings Included:        | Yes                          |
| Handle Style:            | Contemporary                 |
| Waste Shroud:            | No                           |
| Handle Included:         | Yes, Supplied                |
| Handle Type:             | D-Shape                      |
|                          |                              |