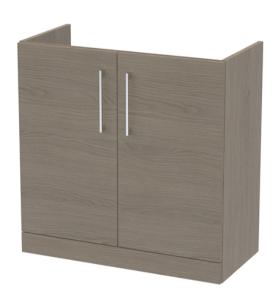

## ROXOR

Sales Code: ARN2505D Description: 800 Fs 2-Door Vanity & Basin 3

 $\bigcirc$ 

Sales Code: NVF2505 Description: 800 Fs 2-Door Unit (365 Deep)

| Product Dimensions       |                              |
|--------------------------|------------------------------|
| Product Dimensions       | 000                          |
| Height (mm):             | 800                          |
| Width (mm):              | 800                          |
| Depth (mm):              | 383                          |
| Nett Weight (kg):        | 25.5                         |
| Packaging Dimensions     |                              |
| Height (mm):             | 835                          |
| Width (mm):              | 820                          |
| Depth (mm):              | 375                          |
| Gross Weight (kg):       | 26                           |
| Packaging Data           |                              |
| Box Colour:              | Brown Cardboard Box          |
| Box Qty:                 | 1                            |
| Label Size:              | 100 x 50                     |
| Label Colour:            | White Label                  |
| Label Qty:               | 2                            |
| Outer Box Dimensions (If | Applicable)                  |
| Height (mm):             | 11 -7                        |
| Width (mm):              |                              |
| Depth (mm):              |                              |
| Gross Weight (kg):       |                              |
| Barcode:                 | 5056462659992                |
| Product Details          |                              |
| Country of Origin:       | United Kingdom               |
| Fitting Instruction:     | No                           |
| CE & UKCA:               | N/A                          |
| FSC Certified Materials: | Yes                          |
| Colour:                  | Grey Vicenza Oak             |
| Construction Method:     | Cam & Wood Dowel             |
| Construction Type:       | Rigid                        |
| Cabinet Finish:          | MFC Textured Woodgrain       |
| Fascia Finish:           | MFC Textured Woodgrain       |
| Cabinet Thickness (mm):  | 18                           |
| Fascia Thickness (mm):   | 18                           |
| Drawer Included:         | No                           |
| Drawer Type:             | Not Applicable               |
| No of Shelves:           | 1                            |
| Hinge Type:              | 95 Degree Clip-On Soft Close |
| Hinge Included:          | Yes, Supplied                |
| Adjustable Legs:         | No, Not Required             |
| Fixings Included:        | Yes                          |
| Handle Style:            | Contemporary                 |
| Waste Shroud:            | No                           |
| Handle Included:         | Yes, Supplied                |
| Handle Type:             | D-Shape                      |
|                          |                              |