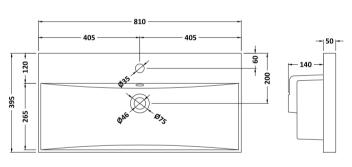

Sales Code: NVM035 Description: 800 Thin Edged Basin 1Th

| D d 4 D:             |                                                                                                  |  |
|----------------------|--------------------------------------------------------------------------------------------------|--|
| <b>Product Dime</b>  |                                                                                                  |  |
| Height (mm):         | 170                                                                                              |  |
| Width (mm):          | 810                                                                                              |  |
| Depth (mm):          | 395                                                                                              |  |
| Nett Weight (kg)     |                                                                                                  |  |
| Packaging Dir        | nensions                                                                                         |  |
| Height (mm):         | 190                                                                                              |  |
| Width (mm):          | 830                                                                                              |  |
| Depth (mm):          | 415                                                                                              |  |
| Gross Weight (kg     | g): 15                                                                                           |  |
| <b>Packaging Da</b>  | ta                                                                                               |  |
| Box Colour:          | Brown Cardboard Box                                                                              |  |
| Box Qty:             | 1                                                                                                |  |
| Label Size:          | 100 x 50                                                                                         |  |
| Label Colour:        | White Label                                                                                      |  |
| Label Qty:           | 2                                                                                                |  |
| <b>Outer Box Dir</b> | mensions (If Applicable)                                                                         |  |
| Height (mm):         |                                                                                                  |  |
| Width (mm):          |                                                                                                  |  |
| Depth (mm):          |                                                                                                  |  |
| Gross Weight (kg     | g):                                                                                              |  |
| Barcode:             | 5056211853435                                                                                    |  |
| <b>Product Detai</b> | ls                                                                                               |  |
| Country of Origin    | n: China                                                                                         |  |
| Fitting Instructio   | n: No                                                                                            |  |
| Certification: CI    | E & UKCA: No WRAS: N/A WRAS No: N/A                                                              |  |
| Product Material     | : Vitreous China                                                                                 |  |
| Fixing Supplied:     | No                                                                                               |  |
|                      |                                                                                                  |  |
| Pans/Bidets:         | Trap Style: Not Applicable Includes Seat: Not Applicable                                         |  |
| I tills/Diacts.      | mendes seat. Not applicable                                                                      |  |
| Seats:               | Seat Type: Not Applicable Material: Not Applicable                                               |  |
| Seats:               | Function: Not Included Hinge Type: Not Relevant                                                  |  |
|                      | 2 71                                                                                             |  |
|                      | Hinge Material: Not Applicable                                                                   |  |
|                      | <u> </u>                                                                                         |  |
| Cisterns:            | Operating Type: Not Applicable Fittings: None Included                                           |  |
|                      | Lever Type: Not Applicable                                                                       |  |
| Basins:              | Tap Hole: One Taphole Chain Stay Hole: No                                                        |  |
| Basins:              |                                                                                                  |  |
|                      | Template: Not Required Waste Type Req: Slotted  Overflow Inc: Not Applicable Overflow Cover: Yes |  |
|                      | 11                                                                                               |  |
|                      | Inner Bowl Depth (mm): 125mm                                                                     |  |