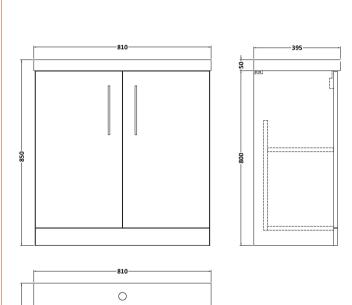

Sales Code: NVM035 Description: 800 Thin Edged Basin 1Th

| D d 4 D:             |                                                                                                  |  |
|----------------------|--------------------------------------------------------------------------------------------------|--|
| <b>Product Dime</b>  |                                                                                                  |  |
| Height (mm):         | 170                                                                                              |  |
| Width (mm):          | 810                                                                                              |  |
| Depth (mm):          | 395                                                                                              |  |
| Nett Weight (kg)     |                                                                                                  |  |
| Packaging Dir        | nensions                                                                                         |  |
| Height (mm):         | 190                                                                                              |  |
| Width (mm):          | 830                                                                                              |  |
| Depth (mm):          | 415                                                                                              |  |
| Gross Weight (kg     | g): 15                                                                                           |  |
| <b>Packaging Da</b>  | ta                                                                                               |  |
| Box Colour:          | Brown Cardboard Box                                                                              |  |
| Box Qty:             | 1                                                                                                |  |
| Label Size:          | 100 x 50                                                                                         |  |
| Label Colour:        | White Label                                                                                      |  |
| Label Qty:           | 2                                                                                                |  |
| <b>Outer Box Dir</b> | mensions (If Applicable)                                                                         |  |
| Height (mm):         |                                                                                                  |  |
| Width (mm):          |                                                                                                  |  |
| Depth (mm):          |                                                                                                  |  |
| Gross Weight (kg     | g):                                                                                              |  |
| Barcode:             | 5056211853435                                                                                    |  |
| <b>Product Detai</b> | ls                                                                                               |  |
| Country of Origin    | n: China                                                                                         |  |
| Fitting Instructio   | n: No                                                                                            |  |
| Certification: CI    | E & UKCA: No WRAS: N/A WRAS No: N/A                                                              |  |
| Product Material     | : Vitreous China                                                                                 |  |
| Fixing Supplied:     | No                                                                                               |  |
|                      |                                                                                                  |  |
| Pans/Bidets:         | Trap Style: Not Applicable Includes Seat: Not Applicable                                         |  |
| I tills/Diacts.      | mendes seat. Not applicable                                                                      |  |
| Seats:               | Seat Type: Not Applicable Material: Not Applicable                                               |  |
| Seats:               | Function: Not Included Hinge Type: Not Relevant                                                  |  |
|                      | 2 71                                                                                             |  |
|                      | Hinge Material: Not Applicable                                                                   |  |
|                      | <u> </u>                                                                                         |  |
| Cisterns:            | Operating Type: Not Applicable Fittings: None Included                                           |  |
|                      | Lever Type: Not Applicable                                                                       |  |
| Basins:              | Tap Hole: One Taphole Chain Stay Hole: No                                                        |  |
| Basins:              |                                                                                                  |  |
|                      | Template: Not Required Waste Type Req: Slotted  Overflow Inc: Not Applicable Overflow Cover: Yes |  |
|                      | 11                                                                                               |  |
|                      | Inner Bowl Depth (mm): 125mm                                                                     |  |