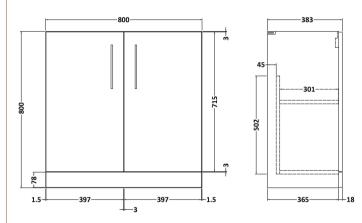

## ROXOR

Sales Code: ARN2505D Description: 800 Fs 2-Door Vanity & Basin 3

 $\bigcirc$ 

Sales Code: NVF2505 Description: 800 Fs 2-Door Unit (365 Deep)

| Product Dimensions       |                              |
|--------------------------|------------------------------|
| Product Dimensions       | 000                          |
| Height (mm):             | 800                          |
| Width (mm):              | 800                          |
| Depth (mm):              | 383                          |
| Nett Weight (kg):        | 25.5                         |
| Packaging Dimensions     |                              |
| Height (mm):             | 835                          |
| Width (mm):              | 820                          |
| Depth (mm):              | 375                          |
| Gross Weight (kg):       | 26                           |
| Packaging Data           |                              |
| Box Colour:              | Brown Cardboard Box          |
| Box Qty:                 | 1                            |
| Label Size:              | 100 x 50                     |
| Label Colour:            | White Label                  |
| Label Qty:               | 2                            |
| Outer Box Dimensions (If | Applicable)                  |
| Height (mm):             | 11 -7                        |
| Width (mm):              |                              |
| Depth (mm):              |                              |
| Gross Weight (kg):       |                              |
| Barcode:                 | 5056462659992                |
| Product Details          |                              |
| Country of Origin:       | United Kingdom               |
| Fitting Instruction:     | No                           |
| CE & UKCA:               | N/A                          |
| FSC Certified Materials: | Yes                          |
| Colour:                  | Grey Vicenza Oak             |
| Construction Method:     | Cam & Wood Dowel             |
| Construction Type:       | Rigid                        |
| Cabinet Finish:          | MFC Textured Woodgrain       |
| Fascia Finish:           | MFC Textured Woodgrain       |
| Cabinet Thickness (mm):  | 18                           |
| Fascia Thickness (mm):   | 18                           |
| Drawer Included:         | No                           |
| Drawer Type:             | Not Applicable               |
| No of Shelves:           | 1                            |
| Hinge Type:              | 95 Degree Clip-On Soft Close |
| Hinge Included:          | Yes, Supplied                |
| Adjustable Legs:         | No, Not Required             |
| Fixings Included:        | Yes                          |
| Handle Style:            | Contemporary                 |
| Waste Shroud:            | No                           |
| Handle Included:         | Yes, Supplied                |
| Handle Type:             | D-Shape                      |
|                          |                              |