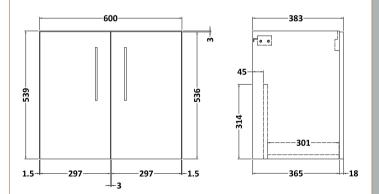

## TECHNICAL DATA SHEET

ROXOR

Sales Code: NVF623N

Description: 600 Wh 2-Door Unit (365 Deep)

| Product Dimensions         |                              |  |
|----------------------------|------------------------------|--|
| Height (mm):               | 540                          |  |
| Width (mm):                | 600                          |  |
| Depth (mm):                | 383                          |  |
| Nett Weight (kg):          | 14.2                         |  |
| Packaging Dimensions       |                              |  |
| Height (mm):               | 560                          |  |
| Width (mm):                | 620                          |  |
| Depth (mm):                | 405                          |  |
| Gross Weight (kg):         | 14.7                         |  |
| Packaging Data             |                              |  |
| Box Colour:                | Brown Cardboard Box          |  |
| Box Qty:                   | 1                            |  |
| Label Size:                | 100 x 50                     |  |
| Label Colour:              | White Label                  |  |
| Label Qty:                 | 2                            |  |
| Outer Box Dimensions (If A | Applicable)                  |  |
| Height (mm):               |                              |  |
| Width (mm):                |                              |  |
| Depth (mm):                |                              |  |
| Gross Weight (kg):         |                              |  |
| Barcode:                   | 5056462660264                |  |
| Product Details            |                              |  |
| Country of Origin:         | United Kingdom               |  |
| Fitting Instruction:       | No                           |  |
| CE & UKCA:                 | N/A                          |  |
| FSC Certified Materials:   | Yes                          |  |
| Colour:                    | Black Woodgrain              |  |
| Construction Method:       | Cam & Wood Dowel             |  |
| Construction Type:         | Rigid                        |  |
| Cabinet Finish:            | MFC Textured Woodgrain       |  |
| Fascia Finish:             | MFC Textured Woodgrain       |  |
| Cabinet Thickness (mm):    | 18                           |  |
| Fascia Thickness (mm):     | 18                           |  |
| Drawer Included:           | No                           |  |
| Drawer Type:               | Not Applicable               |  |
| No of Shelves:             | 0                            |  |
| Hinge Type:                | 95 Degree Clip-On Soft Close |  |
| Hinge Included:            | Yes, Supplied                |  |
| Adjustable Legs:           | No, Not Required             |  |
| Fixings Included:          | Yes                          |  |
| Handle Style:              | Contemporary                 |  |
| Waste Shroud:              | No                           |  |
| Handle Included:           | Yes, Supplied                |  |
| Handle Type:               | D-Shape                      |  |