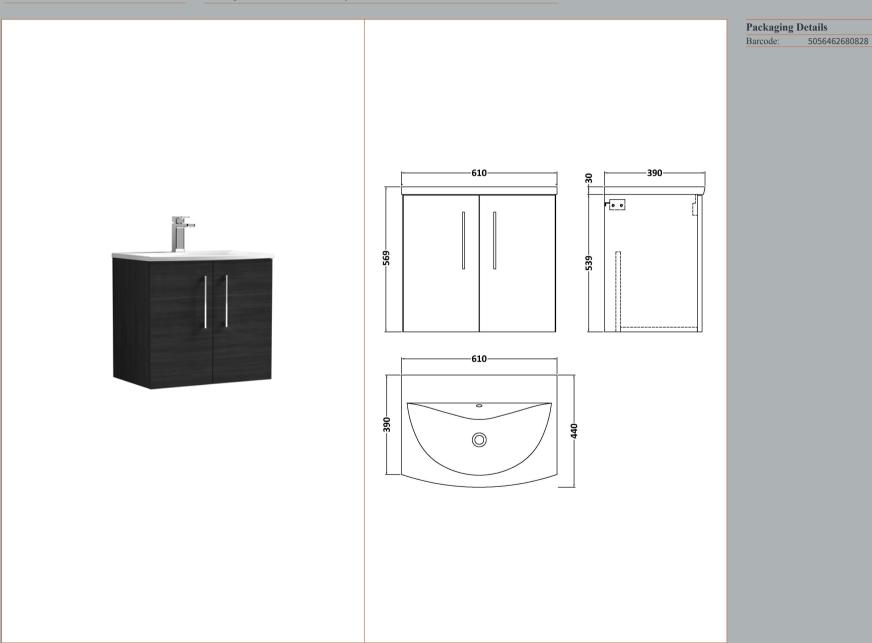

## TECHNICAL DATA SHEET

**Description:** 600 Wh 2-Door Vanity & Basin 4

## TECHNICAL DATA SHEET

ROXOR

Sales Code: NVF623N

Description: 600 Wh 2-Door Unit (365 Deep)

| Product Dimensions         |                              |  |
|----------------------------|------------------------------|--|
| Height (mm):               | 540                          |  |
| Width (mm):                | 600                          |  |
| Depth (mm):                | 383                          |  |
| Nett Weight (kg):          | 14.2                         |  |
| Packaging Dimensions       |                              |  |
| Height (mm):               | 560                          |  |
| Width (mm):                | 620                          |  |
| Depth (mm):                | 405                          |  |
| Gross Weight (kg):         | 14.7                         |  |
| Packaging Data             |                              |  |
| Box Colour:                | Brown Cardboard Box          |  |
| Box Qty:                   | 1                            |  |
| Label Size:                | 100 x 50                     |  |
| Label Colour:              | White Label                  |  |
| Label Qty:                 | 2                            |  |
| Outer Box Dimensions (If A | Applicable)                  |  |
| Height (mm):               |                              |  |
| Width (mm):                |                              |  |
| Depth (mm):                |                              |  |
| Gross Weight (kg):         |                              |  |
| Barcode:                   | 5056462660264                |  |
| Product Details            |                              |  |
| Country of Origin:         | United Kingdom               |  |
| Fitting Instruction:       | No                           |  |
| CE & UKCA:                 | N/A                          |  |
| FSC Certified Materials:   | Yes                          |  |
| Colour:                    | Black Woodgrain              |  |
| Construction Method:       | Cam & Wood Dowel             |  |
| Construction Type:         | Rigid                        |  |
| Cabinet Finish:            | MFC Textured Woodgrain       |  |
| Fascia Finish:             | MFC Textured Woodgrain       |  |
| Cabinet Thickness (mm):    | 18                           |  |
| Fascia Thickness (mm):     | 18                           |  |
| Drawer Included:           | No                           |  |
| Drawer Type:               | Not Applicable               |  |
| No of Shelves:             | 0                            |  |
| Hinge Type:                | 95 Degree Clip-On Soft Close |  |
| Hinge Included:            | Yes, Supplied                |  |
| Adjustable Legs:           | No, Not Required             |  |
| Fixings Included:          | Yes                          |  |
| Handle Style:              | Contemporary                 |  |
| Waste Shroud:              | No                           |  |
| Handle Included:           | Yes, Supplied                |  |
| Handle Type:               | D-Shape                      |  |