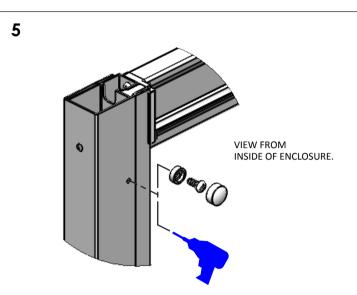

WHEN THE FRAME IS TRUE AND READY TO BE FIXED, DRILL THROUGH THE HOLES IN THE WALL PROFILE WITH A 3mm DRILL. (MAKE SURE YOU ONLY DRILL THROUGH ONE WALL THICKNESS) THEN FIX THE FRAME WITH ITEMS 22, 18 & 19.