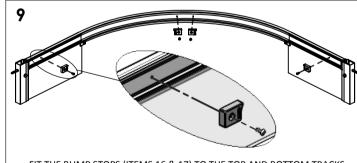

FIT THE BUMP STOPS (ITEMS 16 & 17) TO THE TOP AND BOTTOM TRACKS WITH ITEM 22. DO NOT OVERTIGHTEN THE SCREWS.

WHEN BOTH DOORS ARE FITTED TURN THE ADJUSTER SCREW ON THE TOP ROLLERS TO LEVEL THE DOORS AND MAKE THEM TRUE