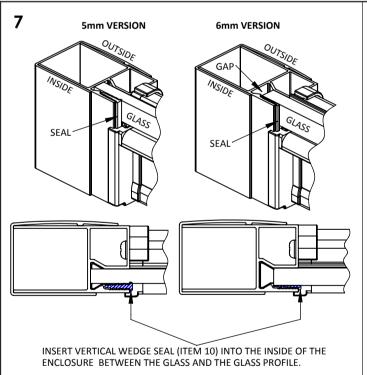

THE TOUGHENED SAFETY GLASS SHOULD BE HANDLED WITH CARE AS IMPACTS WILL DAMAGE THE GLASS OR ENCLOSURE.

FIT THE SHOWER TRAY AS PER THE MANUFACTURERS INSTRUCTIONS.

NOTE: IF THE TRAY ISN'T TRUE AND LEVEL, IT MUST BE RECTIFIED BEFORE SILICONING AROUND THE TOP EDGE OF THE TRAY WHERE IT MEETS THE TILES. ALLOW THE SILICONE TO DRY BEFORE FITTING THE ENCLOSURE.