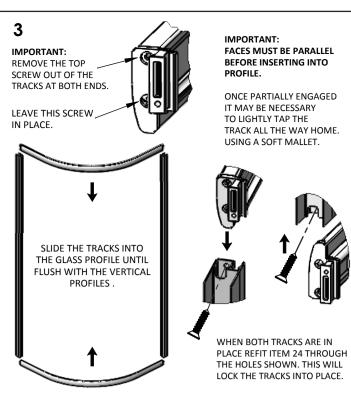

FIT THE FRAME INTO THE WALL PROFILES. ADJUSTING UNTIL THERE IS AN EVEN GAP BETWEEN THE FRONT EDGE OF THE TRAY AND BOTTOM TRACK (11mm). THERE SHOULD ALSO BE AN EQUAL AMOUNT OF FRAME IN EACH WALL PROFILE. ENSURE THE FRAME IS TRUE ON BOTH SIDES BEFORE IT IS FIXED IN PLACE.

WHEN THE FRAME IS TRUE AND READY TO BE FIXED, DRILL THROUGH THE HOLES IN THE WALL PROFILE WITH A 3mm DRILL. (MAKE SURE YOU ONLY DRILL THROUGH ONE WALL THICKNESS) THEN FIX THE FRAME WITH ITEMS 22, 18 & 19.