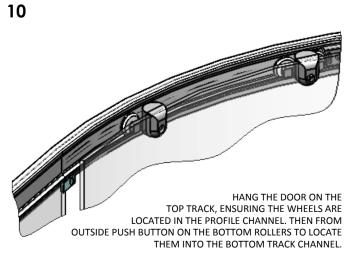

FIT THE BUMP STOPS (ITEMS 16 & 17) TO THE TOP AND BOTTOM TRACKS WITH ITEM 22. DO NOT OVERTIGHTEN THE SCREWS.

WHEN BOTH DOORS ARE FITTED TURN THE ADJUSTER SCREW ON THE TOP ROLLERS TO LEVEL THE DOORS AND MAKE THEM TRUE