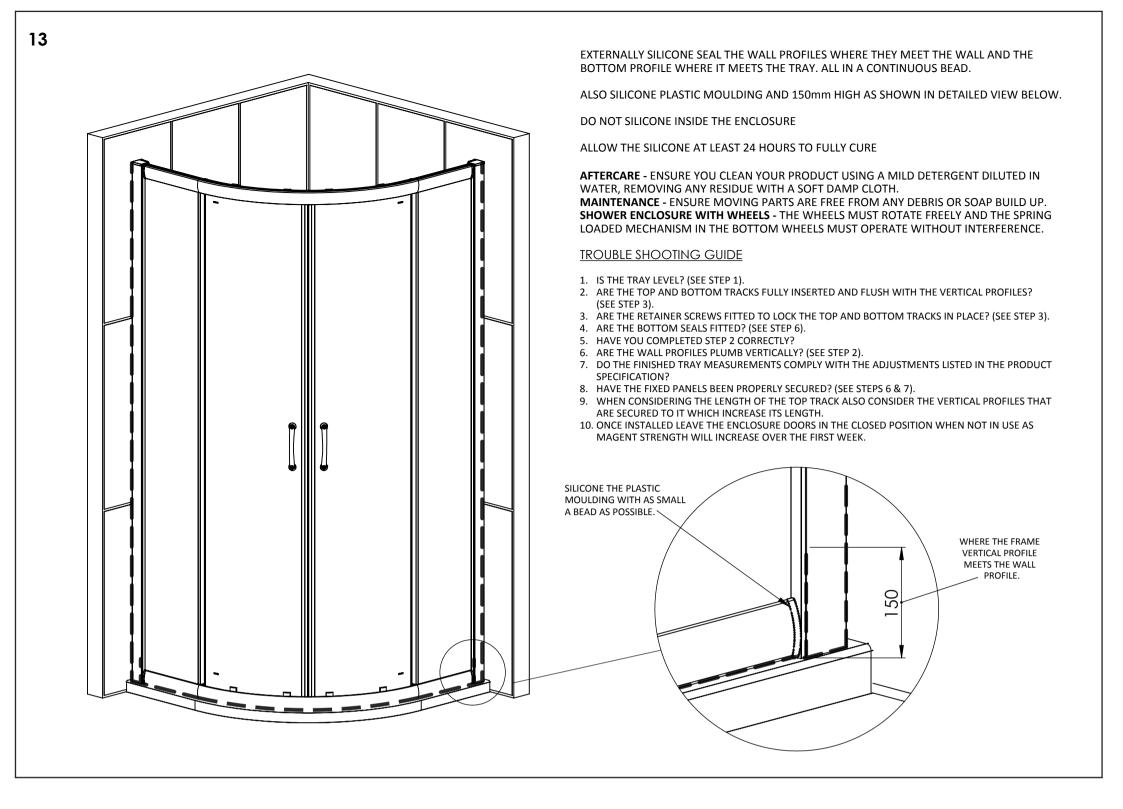

THE TOUGHENED SAFETY GLASS SHOULD BE HANDLED WITH CARE AS IMPACTS WILL DAMAGE THE GLASS OR ENCLOSURE.

FIT THE SHOWER TRAY AS PER THE MANUFACTURERS INSTRUCTIONS.

NOTE: IF THE TRAY ISN'T TRUE AND LEVEL, IT MUST BE RECTIFIED BEFORE SILICONING AROUND THE TOP EDGE OF THE TRAY WHERE IT MEETS THE TILES. ALLOW THE SILICONE TO DRY BEFORE FITTING THE ENCLOSURE.