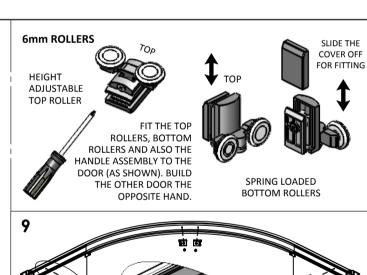

FIT THE BUMP STOPS (ITEMS 16 & 17) TO THE TOP AND BOTTOM TRACKS WITH ITEM 22. DO NOT OVERTIGHTEN THE SCREWS.

WHEN BOTH DOORS ARE FITTED TURN THE ADJUSTER SCREW ON THE TOP ROLLERS TO LEVEL THE DOORS AND MAKE THEM TRUE

NOTE: WHEN THE DOOR HITS THE TOP BUMP STOP IT SHOULD HIT THE BOTTOM BUMP STOP AT THE SAME TIME.

UNPACK THE BOX AND ENSURE ALL COMPONENTS ARE PRESENT.

NO REFUNDS OR REFITTING COST WILL BE GIVEN IF INCOMPLETE OR DAMAGED GOODS ARE FITTED.