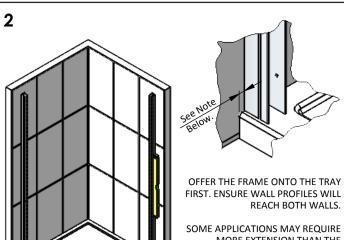

SOME APPLICATIONS MAY REQUIRE MORE EXTENSION THAN THE ENCLOSURE WAS DESIGNED TO DO. IF THIS IS THE CASE YOU CAN PURCHASE EXTENSION PROFILES FROM YOUR SUPPLIER THAT WILL GIVE AN EXTRA 20mm PER SIDE.

## IN AN IDEAL INSTALLATION

SET THE WALL PROFILES 8mm BACK FROM THE FACE OF THE TRAY. MAKE SURE THEY ARE TRUE WITH A SPIRIT LEVEL, THEN MARK THROUGH THE FIXING HOLES WITH A PENCIL. REMOVE PROFILES THEN DRILL AND PLUG THE WALL (ITEM 20). NOW FIX THE WALL PROFILES IN PLACE USING ITEMS 23.