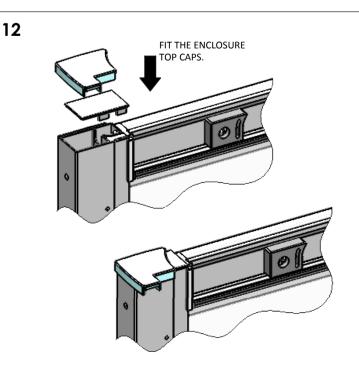

FIT THE BUMP STOPS (ITEMS 16 & 17) TO THE TOP AND BOTTOM TRACKS WITH ITEM 22. DO NOT OVERTIGHTEN THE SCREWS.

WHEN BOTH DOORS ARE FITTED TURN THE ADJUSTER SCREW ON THE TOP ROLLERS TO LEVEL THE DOORS AND MAKE THEM TRUE