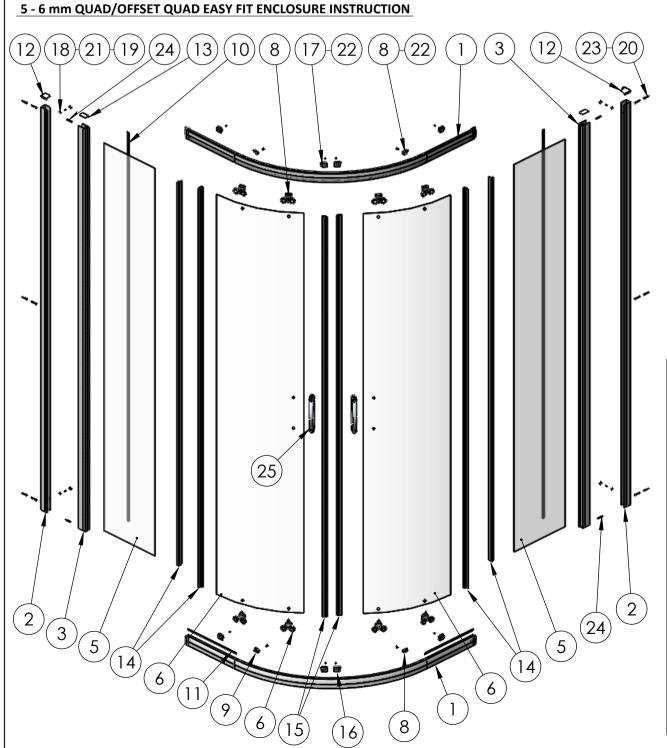

## TOOLS REQUIRED

POWER DRILL - 3mm DRILL BIT - 6mm MASONARY DRILL BIT CROSS HEAD SCREW DRIVER - TAPE MEASURE - PENCIL SILICONE GUN WITH SANITARY GRADE SEALANT - SPIRIT LEVEL RUBBER HEAD MALLET

| ITEM | DESCRIPTION                                   | Notes                          | QTY |
|------|-----------------------------------------------|--------------------------------|-----|
| 1    | TOP / BOTTOM TRACK                            |                                | 2   |
| 2    | WALL PROFILE                                  |                                | 2   |
| 3    | GLASS PROFILE                                 |                                | 2   |
| 4    | FIXED PANEL GLASS                             |                                | 2   |
| 5    | DOOR GLASS                                    |                                | 2   |
| 6    | BOTTOM ROLLER (SPRING LOADED)                 | 5mm OR 6mm VERSIONS            | 4   |
| 7    | TOP ROLLER (SCREW ADJUSTED)                   | 5mm OR 6mm VERSIONS            | 4   |
| 8    | GLASS CLIP RH                                 |                                | 2   |
| 9    | GLASS CLIP LH                                 |                                | 2   |
| 10   | VERTICAL WEDGE SEAL                           |                                | 2   |
| 11   | GLASS BOTTOM SEAL                             |                                | 2   |
| 12   | WALL PROFILE TOP CAP (RH & LH)                |                                | 2   |
| 13   | RECTANGULAR CAP                               |                                | 2   |
| 14   | VERTICAL SEAL                                 | CUT TO LENGTH AS INSTRUCTED    | 4   |
| 15   | DOOR MAGNET                                   |                                | 2   |
| 16   | BUMP STOP RH                                  |                                | 4   |
| 17   | BUMP STOP LH                                  |                                | 4   |
| 18   | SCREW CUP                                     |                                | 4   |
| 19   | SCREW CUP COVER                               |                                | 4   |
| 20   | RAWLPLUG                                      |                                | 6   |
| 21   | SCREW DIA 3.6mm x 9.4mm PAN HEAD (SMALL HEAD) |                                | 12  |
| 22   | SCREW DIA 3.9mm x 10mm PAN HEAD               |                                | 4   |
| 23   | SCREW DIA 3.9mm x 30mm PAN HEAD               | FOR FIXING TO WALL             | 6   |
| 24   | SCREW DIA 3.9mm x 30mm PAN HEAD (SMALL HEAD)  | FIXING TRACK, INCLUDING SPARES | 12  |
| 25   | CHROME HANDLES                                |                                | 2   |