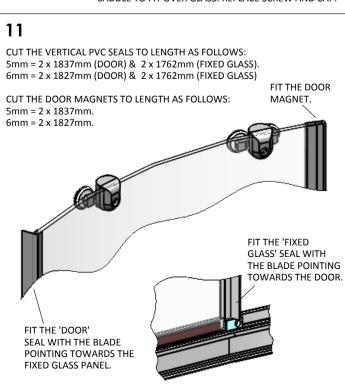

FRAME INTO THE WALL PROFILES. ADJUSTING UNTIL THERE IS AN EVEN GAP BETWEEN THE FRONT EDGE OF THE TRAY AND BOTTOM TRACK (11mm). THERE SHOULD ALSO BE AN EQUAL AMOUNT OF FRAME IN EACH WALL PROFILE. ENSURE THE FRAME IS TRUE ON BOTH SIDES BEFORE IT IS FIXED IN PLACE.



WHEN THE FRAME IS TRUE AND READY TO BE FIXED, DRILL THROUGH THE HOLES IN THE WALL PROFILE WITH A 3mm DRILL. (MAKE SURE YOU ONLY DRILL THROUGH ONE WALL THICKNESS) THEN FIX THE FRAME WITH ITEMS 22, 18 & 19.











FIT THE BUMP STOPS (ITEMS 16 & 17) TO THE TOP AND BOTTOM TRACKS WITH ITEM 22. DO NOT OVERTIGHTEN THE SCREWS.



WHEN BOTH DOORS ARE FITTED TURN THE ADJUSTER SCREW ON THE TOP ROLLERS TO LEVEL THE DOORS AND MAKE THEM TRUE

NOTE: WHEN THE DOOR HITS THE TOP BUMP STOP IT SHOULD HIT THE BOTTOM BUMP STOP AT THE SAME TIME.









UNPACK THE BOX AND ENSURE ALL COMPONENTS ARE PRESENT.

NO REFUNDS OR REFITTING COST WILL BE GIVEN IF INCOMPLETE OR DAMAGED GOODS ARE FITTED.

THE TOUGHENED SAFETY GLASS SHOULD BE HANDLED WITH CARE AS IMPACTS WILL DAMAGE THE GLASS OR ENCLOSURE.

FIT THE SHOWER TRAY AS PER THE MANUFACTURERS INSTRUCTIONS.

NOTE: IF THE TRAY ISN'T TRUE AND LEVEL, IT MUST BE RECTIFIED BEFORE SILICONING AROUND THE TOP EDGE OF THE TRAY WHERE IT MEETS THE TILES. ALLOW THE SILICONE TO DRY BEFORE FITTING THE ENCLOSURE.

THE ENCLOSURE INSTALLATION IS RECOMMENDED AS A TWO MAN OPERATION.

## TOOLS REQUIRED

POWER DRILL - 3mm DRILL BIT - 6mm MASONARY DRILL BIT CROSS HEAD SCREW DRIVER - TAPE MEASURE - PENCIL SILICONE GUN WITH SANITARY GRADE SEALANT - SPIRIT LEVEL RUBBER HEAD MALLET

| ITEM | DESCRIPTION