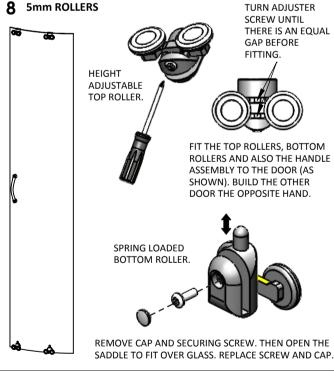

FIT THE BUMP STOPS (ITEMS 16 & 17) TO THE TOP AND BOTTOM TRACKS WITH ITEM 22. DO NOT OVERTIGHTEN THE SCREWS.

WHEN BOTH DOORS ARE FITTED TURN THE ADJUSTER SCREW ON THE TOP ROLLERS TO LEVEL THE DOORS AND MAKE THEM TRUE