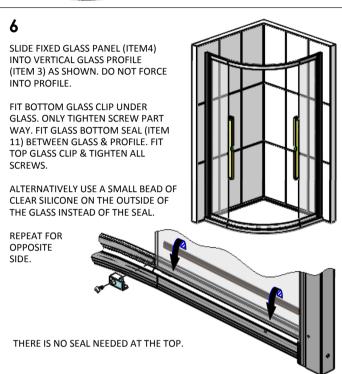

THE TOUGHENED SAFETY GLASS SHOULD BE HANDLED WITH CARE AS IMPACTS WILL DAMAGE THE GLASS OR ENCLOSURE.

FIT THE SHOWER TRAY AS PER THE MANUFACTURERS INSTRUCTIONS.

NOTE: IF THE TRAY ISN'T TRUE AND LEVEL, IT MUST BE RECTIFIED BEFORE SILICONING AROUND THE TOP EDGE OF THE TRAY WHERE IT MEETS THE TILES. ALLOW THE SILICONE TO DRY BEFORE FITTING THE ENCLOSURE.