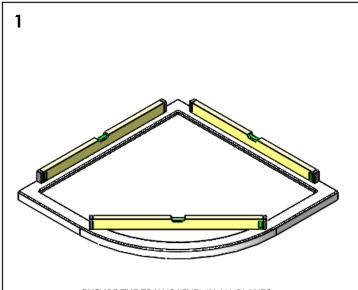

## TOOLS REQUIRED

POWER DRILL - 3mm DRILL BIT - 6mm MASONARY DRILL BIT CROSS HEAD SCREW DRIVER - TAPE MEASURE - PENCIL SILICONE GUN WITH SANITARY GRADE SEALANT - SPIRIT LEVEL RUBBER HEAD MALLET

| ITEM | DESCRIPTION                                   | Notes                          | QTY |
|------|-----------------------------------------------|--------------------------------|-----|
| 1    | TOP / BOTTOM TRACK                            |                                | 2   |
| 2    | WALL PROFILE                                  |                                | 2   |
| 3    | GLASS PROFILE                                 |                                | 2   |
| 4    | FIXED PANEL GLASS                             |                                | 2   |
| 5    | DOOR GLASS                                    |                                | 2   |
| 6    | BOTTOM ROLLER (SPRING LOADED)                 | 5mm OR 6mm VERSIONS            | 4   |
| 7    | TOP ROLLER (SCREW ADJUSTED)                   | 5mm OR 6mm VERSIONS            | 4   |
| 8    | GLASS CLIP RH                                 |                                | 2   |
| 9    | GLASS CLIP LH                                 |                                | 2   |
| 10   | VERTICAL WEDGE SEAL                           |                                | 2   |
| 11   | GLASS BOTTOM SEAL                             |                                | 2   |
| 12   | WALL PROFILE TOP CAP (RH & LH)                |                                | 2   |
| 13   | RECTANGULAR CAP                               |                                | 2   |
| 14   | VERTICAL SEAL                                 | CUT TO LENGTH AS INSTRUCTED    | 4   |
| 15   | DOOR MAGNET                                   |                                | 2   |
| 16   | BUMP STOP RH                                  |                                | 4   |
| 17   | BUMP STOP LH                                  |                                | 4   |
| 18   | SCREW CUP                                     |                                | 4   |
| 19   | SCREW CUP COVER                               |                                | 4   |
| 20   | RAWLPLUG                                      |                                | 6   |
| 21   | SCREW DIA 3.6mm x 9.4mm PAN HEAD (SMALL HEAD) |                                | 12  |
| 22   | SCREW DIA 3.9mm x 10mm PAN HEAD               |                                | 4   |
| 23   | SCREW DIA 3.9mm x 30mm PAN HEAD               | FOR FIXING TO WALL             | 6   |
| 24   | SCREW DIA 3.9mm x 30mm PAN HEAD (SMALL HEAD)  | FIXING TRACK, INCLUDING SPARES | 12  |
| 25   | CHROME HANDLES                                |                                | 2   |