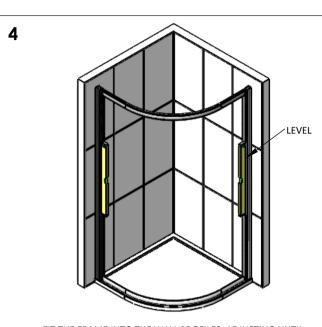

FIT THE BUMP STOPS (ITEMS 16 & 17) TO THE TOP AND BOTTOM TRACKS WITH ITEM 22. DO NOT OVERTIGHTEN THE SCREWS.

WHEN BOTH DOORS ARE FITTED TURN THE ADJUSTER SCREW ON THE TOP ROLLERS TO LEVEL THE DOORS AND MAKE THEM TRUE

NOTE: WHEN THE DOOR HITS THE TOP BUMP STOP IT SHOULD HIT THE BOTTOM BUMP STOP AT THE SAME TIME.

UNPACK THE BOX AND ENSURE ALL COMPONENTS ARE PRESENT.

NO REFUNDS OR REFITTING COST WILL BE GIVEN IF INCOMPLETE OR DAMAGED GOODS ARE FITTED.