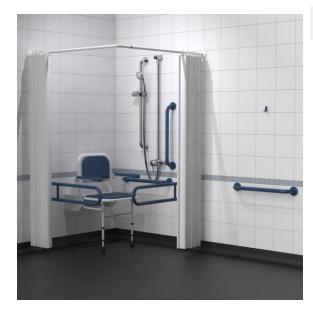

# NYMA CARE

Product code: 230404/\*\*

**Description:** Exposed valve Doc M shower pack with stainless steel concealed fixing grab rails

### Product details:

- Pack contents: See website for details
  - **Features:** Exposed TMV3 thermostatic mixer shower with extended lever
    - Non-corrosive stainless steel grab rails
    - Concealed Fixing Grab Rails
    - Complies with Doc M of the Building Regulations
    - WRAS approved
      Simple one box solution