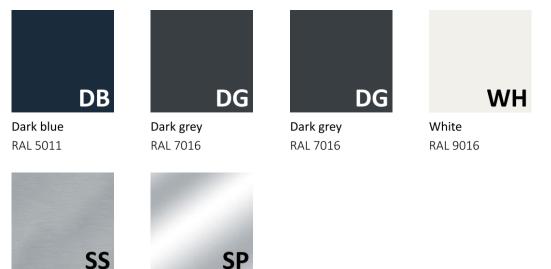

# **Product Data Sheet**

# NYMA CARE

Product code: 230404/\*\*

**Description:** Exposed valve Doc M shower pack with stainless steel concealed fixing grab rails



### Product details:

- Pack contents: See website for details
  - **Features:** Exposed TMV3 thermostatic mixer shower with extended lever
    - Non-corrosive stainless steel grab rails
    - Concealed Fixing Grab Rails
    - Complies with Doc M of the Building Regulations
    - WRAS approved
      Simple one box solution

#### Finish options:

#### Standard finishes:



Polished

## Satin

## Disclaimer:

NYMAS makes every effort to ensure that the information provided on this data sheet is correct. However, we cannot guarantee this, and accept no liability for any information or advice given on this data sheet.

# NYMAS GROUP