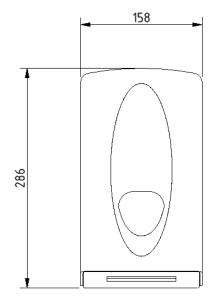

n/a     |
| Doc M compliant:        | Yes     |
| Suitable for wet areas: | Yes     |

### Features

- Robust ABS plastic construction
- Visual indicator to show paper level
- Max tissue size 120mm x 100mm
- Locking mechanism

### **Finish options**



White RAL 9016

| Product description                                                 | Product code |
|---------------------------------------------------------------------|--------------|
| Toilet tissue dispenser, plastic, with clear level indicator, white | 140401/WH    |

#### Disclaimer

NYMAS Group makes every effort to ensure that the information provided on this data sheet is correct. However, we cannot guarantee this, and accept no liability for any information or advice given on this data sheet.

## NYMA PRO

### Dimensions (mm)





## NYMAS GROUP