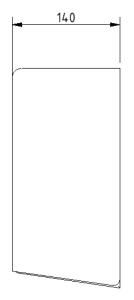

a     |
| Doc M compliant:        | Yes     |
| Suitable for wet areas: | Yes     |

### Features

- Robust ABS plastic construction
- Visual indicator to show paper level
- Max tissue size 120mm x 100mm
- Locking mechanism

### **Finish options**



White RAL 9016

| Product description                                                 | Product code |
|---------------------------------------------------------------------|--------------|
| Toilet tissue dispenser, plastic, with clear level indicator, white | 140401/WH    |

#### Disclaimer

NYMAS Group makes every effort to ensure that the information provided on this data sheet is correct. However, we cannot guarantee this, and accept no liability for any information or advice given on this data sheet.

## NYMA PRO

### Dimensions (mm)





## NYMAS GROUP