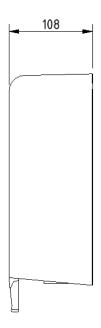

## Plastic bulk fill soap dispenser



#### **Product details**

Warranty: 2 years

Max rated load: n/a

Doc M compliant: Yes

Suitable for wet areas: Yes

### **Features**

- Robust ABS plastic construction
- Visual indicator to show soap level
- Locking mechanism

### **Finish options**



White RAL 9016

## Product description Product code

Bulk fill soap dispenser, plastic, with clear level indicator, white

140601/WH

## Disclaimer

NYMAS Group makes every effort to ensure that the information provided on this data sheet is correct. However, we cannot guarantee this, and accept no liability for any information or advice given on this data sheet.

# NYMA PRO

## Dimensions (mm)