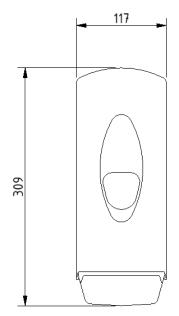

## Plastic bulk fill soap dispenser



#### **Product details**

Warranty: 2 years

Max rated load: n/a

Doc M compliant: Yes

Suitable for wet areas: Yes

### **Features**

- Robust ABS plastic construction
- Visual indicator to show soap level
- Locking mechanism

### **Finish options**



White RAL 9016

## Product description Product code

Bulk fill soap dispenser, plastic, with clear level indicator, white

140601/WH

## Disclaimer

NYMAS Group makes every effort to ensure that the information provided on this data sheet is correct. However, we cannot guarantee this, and accept no liability for any information or advice given on this data sheet.

# NYMA PRO

## Dimensions (mm)