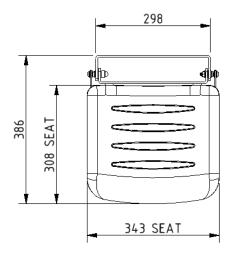

le feet
- Available in stainless steel for extra longevity
- Closed cell polyurethane pad for maximum hygiene and comfort

### **Finish options**



| Product description                                                          | Product code |
|------------------------------------------------------------------------------|--------------|
| Wall mounted compact hinged perch seat, stainless steel, legs, padded, white | 214/WH       |
| Wall mounted compact hinged perch seat, steel, legs, padded, white           | B-214PCW     |

#### Disclaimer

NYMAS Group makes every effort to ensure that the information provided on this data sheet is correct. However, we cannot guarantee this, and accept no liability for any information or advice given on this data sheet.

# NYMA PRO

# Dimensions (mm)