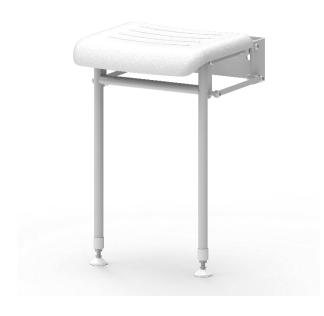

## White compact padded wall mounted folding perch seat

#### **Features**

- Durable white coating
- Support legs with adjustable feet
- Available in stainless steel for extra longevity
- Closed cell polyurethane pad for maximum hygiene and comfort