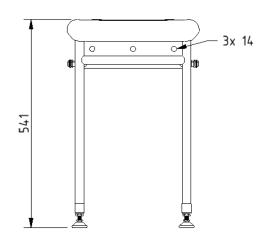

eet
- Available in stainless steel for extra longevity
- Closed cell polyurethane pad for maximum hygiene and comfort

### **Finish options**



| Product description                                                          | Product code |
|------------------------------------------------------------------------------|--------------|
| Wall mounted compact hinged perch seat, stainless steel, legs, padded, white | 214/WH       |
| Wall mounted compact hinged perch seat, steel, legs, padded, white           | B-214PCW     |

#### Disclaimer

NYMAS Group makes every effort to ensure that the information provided on this data sheet is correct. However, we cannot guarantee this, and accept no liability for any information or advice given on this data sheet.

# NYMA PRO

# Dimensions (mm)