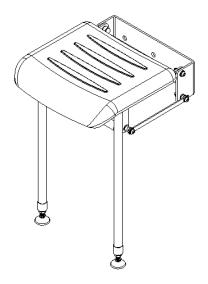

## White compact padded wall mounted folding perch seat

#### **Features**

- Durable white coating
- Support legs with adjustable feet
- Available in stainless steel for extra longevity
- Closed cell polyurethane pad for maximum hygiene and comfort