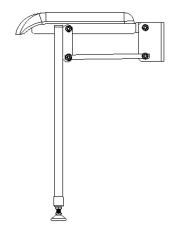

## White compact padded wall mounted folding perch seat

#### **Features**

- Durable white coating
- Support legs with adjustable feet
- Available in stainless steel for extra longevity
- Closed cell polyurethane pad for maximum hygiene and comfort