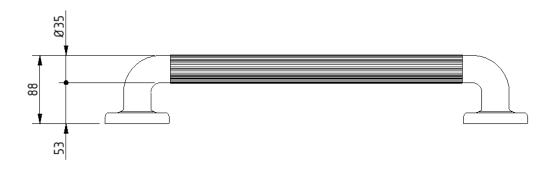

### **Finish options**

| Product description                                               | Product code |    | Available finishes |    |    |    |    |    |
|-------------------------------------------------------------------|--------------|----|--------------------|----|----|----|----|----|
|                                                                   |              | WH | DB                 | GY | BR | EB | RD | BL |
| Plastic fluted grab rail, concealed fixings, 36mm diameter, 300mm | PFGB-12/**   | •  | •                  | •  | •  | •  | •  | •  |
| Plastic fluted grab rail, concealed fixings, 36mm diameter, 450mm | PFGB-18/**   | •  | •                  | •  | •  | •  | •  | •  |
| Plastic fluted grab rail, concealed fixings, 36mm diameter, 600mm | PFGB-24/**   | •  | •                  | •  | •  | •  | •  | •  |
| Plastic fluted grab rail, concealed fixings, 36mm diameter, 900mm | PFGB-36/**   | •  | -                  | -  | -  | -  | -  | -  |