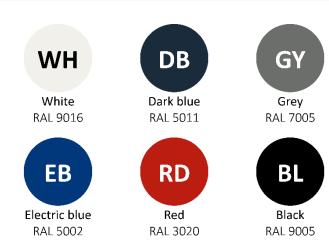

### **Finish options**

| Product description                                               | Product code |    | Available finishes |    |    |    |    |    |
|-------------------------------------------------------------------|--------------|----|--------------------|----|----|----|----|----|
|                                                                   |              | WH | DB                 | GY | BR | EB | RD | BL |
| Plastic fluted grab rail, concealed fixings, 36mm diameter, 300mm | PFGB-12/**   | •  | •                  | •  | •  | •  | •  | •  |
| Plastic fluted grab rail, concealed fixings, 36mm diameter, 450mm | PFGB-18/**   | •  | •                  | •  | •  | •  | •  | •  |
| Plastic fluted grab rail, concealed fixings, 36mm diameter, 600mm | PFGB-24/**   | •  | •                  | •  | •  | •  | •  | •  |
| Plastic fluted grab rail, concealed fixings, 36mm diameter, 900mm | PFGB-36/**   | •  | -                  | -  | -  | -  | -  | -  |

Replace \*\* with finish option code above e.g., PFGB-12/DB