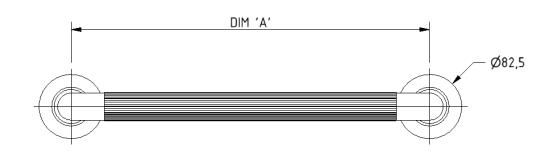

# Dimensions (mm)

| PRODUCT CODE | PFGB-12/** | PFGB-18/** | PFGB-24/** | PFGB-36/** |  |
|--------------|------------|------------|------------|------------|--|
| DIM 'A'      | 310        | 460        | 610        | 915        |  |