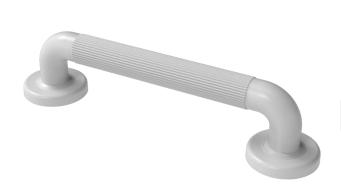

## Concealed fixing plastic fluted grab rail

#### **Features**

- Made from high-quality ABS plastic
- UV stabilised to prevent discolouration
- No electrical earthing required
- Captive clip on flange cover to conceal fixings
- Fluted for extra grip in wet environments
- Suitable for both interior and exterior use