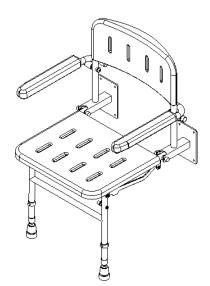

### Wall mounted shower seat with back, arms, and legs

#### Features

- Non-corrosive aluminium & stainless steel frame
- Padded fold down arm rests
- Durable clip-on moulded plastic seat
- Height adjustable; E-clip for 25mm increments
- Foot thread for fine adjustment
- Closed cell polyurethane pad option available for maximum hygiene and comfort