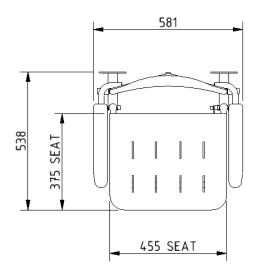

grey | 130205/GY    |

### Disclaimer

NYMAS Group makes every effort to ensure that the information provided on this data sheet is correct. However, we cannot guarantee this, and accept no liability for any information or advice given on this data sheet.

## **Product details**

| Warranty:               | 2 years |
|-------------------------|---------|
| Max rated load:         | 190 kg  |
| Doc M compliant:        | No      |
| Suitable for wet areas: | Yes     |

#### Features

- Non-corrosive aluminium & stainless steel frame
- Padded fold down arm rests
- Durable clip-on moulded plastic seat
- Height adjustable; E-clip for 25mm increments
- Foot thread for fine adjustment
- Closed cell polyurethane pad option available for maximum hygiene and comfort

# NYMA PRO

# Dimensions (mm)







Note: Pad for 130205 is 20mm thick.