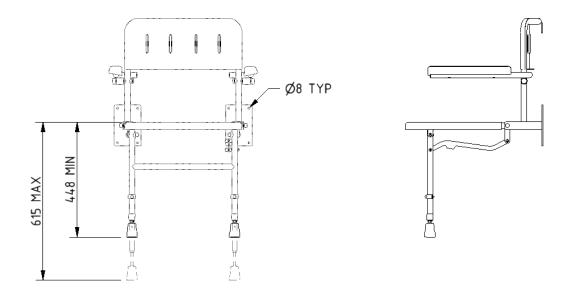

y | 130205/GY    |

### Disclaimer

NYMAS Group makes every effort to ensure that the information provided on this data sheet is correct. However, we cannot guarantee this, and accept no liability for any information or advice given on this data sheet.

## **Product details**

| Warranty:               | 2 years |
|-------------------------|---------|
| Max rated load:         | 190 kg  |
| Doc M compliant:        | No      |
| Suitable for wet areas: | Yes     |

#### Features

- Non-corrosive aluminium & stainless steel frame
- Padded fold down arm rests
- Durable clip-on moulded plastic seat
- Height adjustable; E-clip for 25mm increments
- Foot thread for fine adjustment
- Closed cell polyurethane pad option available for maximum hygiene and comfort

# NYMA PRO

# Dimensions (mm)







Note: Pad for 130205 is 20mm thick.