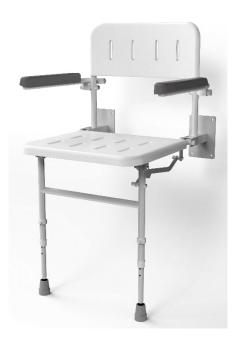

### Wall mounted shower seat with back, arms, and legs

#### Features

- Non-corrosive aluminium & stainless steel frame
- Padded fold down arm rests
- Durable clip-on moulded plastic seat
- Height adjustable; E-clip for 25mm increments
- Foot thread for fine adjustment
- Closed cell polyurethane pad option available for maximum hygiene and comfort