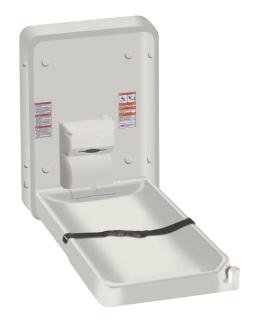

#### 141602 (vertical)

#### **Features**

- Complies with BS EN 12221 standard
- Available in horizontal or vertical format
- Shaped to restrain a child from rolling off the bed
- Constructed from fungus and bacteria resistant solid plastic
- Easily opened and closed
- Integrated liner dispenser
- Vinyl coated adjustable safety straps