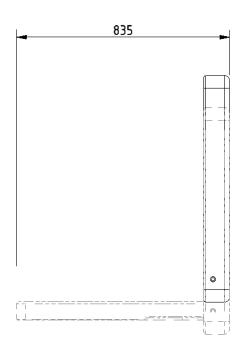

in a child from rolling off the bed
- Constructed from fungus and bacteria resistant solid plastic
- Easily opened and closed
- Integrated liner dispenser
- Vinyl coated adjustable safety straps

| Product description                                | Product code |
|----------------------------------------------------|--------------|
| Premium baby changing unit, horizontal, light grey | 141601/WH    |
| Premium baby changing unit, vertical, light grey   | 141602/WH    |

#### Disclaimer

NYMAS Group makes every effort to ensure that the information provided on this data sheet is correct. However, we cannot guarantee this, and accept no liability for any information or advice given on this data sheet.

# NYMA CARE

## Dimensions (mm)

# 141601 (horizontal)







## 141602 (vertical)