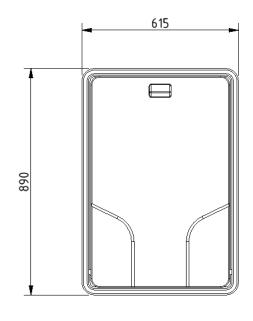

rain a child from rolling off the bed
- Constructed from fungus and bacteria resistant solid plastic
- Easily opened and closed
- Integrated liner dispenser
- Vinyl coated adjustable safety straps

| Product description                                | Product code |
|----------------------------------------------------|--------------|
| Premium baby changing unit, horizontal, light grey | 141601/WH    |
| Premium baby changing unit, vertical, light grey   | 141602/WH    |

#### Disclaimer

NYMAS Group makes every effort to ensure that the information provided on this data sheet is correct. However, we cannot guarantee this, and accept no liability for any information or advice given on this data sheet.

# NYMA CARE

## Dimensions (mm)

# 141601 (horizontal)







## 141602 (vertical)