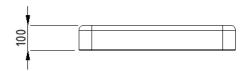

strain a child from rolling off the bed
- Constructed from fungus and bacteria resistant solid plastic
- Easily opened and closed
- Integrated liner dispenser
- Vinyl coated adjustable safety straps

| Product description                                | Product code |
|----------------------------------------------------|--------------|
| Premium baby changing unit, horizontal, light grey | 141601/WH    |
| Premium baby changing unit, vertical, light grey   | 141602/WH    |

#### Disclaimer

NYMAS Group makes every effort to ensure that the information provided on this data sheet is correct. However, we cannot guarantee this, and accept no liability for any information or advice given on this data sheet.

# NYMA CARE

## Dimensions (mm)

# 141601 (horizontal)







## 141602 (vertical)