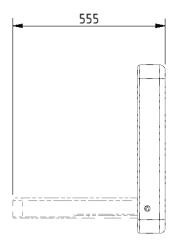

al format
- Shaped to restrain a child from rolling off the bed
- Constructed from fungus and bacteria resistant solid plastic
- Easily opened and closed
- Integrated liner dispenser
- Vinyl coated adjustable safety straps

| Product description                                | Product code |
|----------------------------------------------------|--------------|
| Premium baby changing unit, horizontal, light grey | 141601/WH    |
| Premium baby changing unit, vertical, light grey   | 141602/WH    |

#### Disclaimer

NYMAS Group makes every effort to ensure that the information provided on this data sheet is correct. However, we cannot guarantee this, and accept no liability for any information or advice given on this data sheet.

# NYMA CARE

## Dimensions (mm)

# 141601 (horizontal)







## 141602 (vertical)