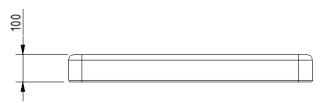

rtical format
- Shaped to restrain a child from rolling off the bed
- Constructed from fungus and bacteria resistant solid plastic
- Easily opened and closed
- Integrated liner dispenser
- Vinyl coated adjustable safety straps

| Product description                                | Product code |
|----------------------------------------------------|--------------|
| Premium baby changing unit, horizontal, light grey | 141601/WH    |
| Premium baby changing unit, vertical, light grey   | 141602/WH    |

#### Disclaimer

NYMAS Group makes every effort to ensure that the information provided on this data sheet is correct. However, we cannot guarantee this, and accept no liability for any information or advice given on this data sheet.

# NYMA CARE

## Dimensions (mm)

# 141601 (horizontal)







## 141602 (vertical)