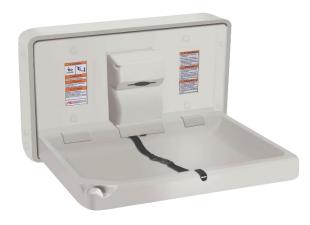

#### 141601 (horizontal)

#### **Features**

- Complies with BS EN 12221 standard
- Available in horizontal or vertical format
- Shaped to restrain a child from rolling off the bed
- Constructed from fungus and bacteria resistant solid plastic
- Easily opened and closed
- Integrated liner dispenser
- Vinyl coated adjustable safety straps