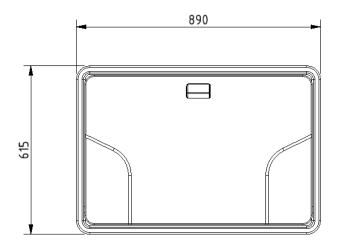

ical format
- Shaped to restrain a child from rolling off the bed
- Constructed from fungus and bacteria resistant solid plastic
- Easily opened and closed
- Integrated liner dispenser
- Vinyl coated adjustable safety straps

| Product description                                | Product code |
|----------------------------------------------------|--------------|
| Premium baby changing unit, horizontal, light grey | 141601/WH    |
| Premium baby changing unit, vertical, light grey   | 141602/WH    |

#### Disclaimer

NYMAS Group makes every effort to ensure that the information provided on this data sheet is correct. However, we cannot guarantee this, and accept no liability for any information or advice given on this data sheet.

# NYMA CARE

## Dimensions (mm)

# 141601 (horizontal)







## 141602 (vertical)