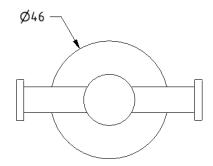

# NYMA STYLE

Double robe hook



| Warranty:               | 5 years |
|-------------------------|---------|
| Max rated load:         | n/a     |
| Doc M compliant:        | No      |
| Suitable for wet areas: | Yes     |

## Features

Product details

- Contemporary design
- Brass construction

### **Finish options**



Polished chrome

### **Product description**

Double robe hook, polished chrome

#### **Product code**

343011/CP

### Disclaimer

NYMAS Group makes every effort to ensure that the information provided on this data sheet is correct. However, we cannot guarantee this, and accept no liability for any information or advice given on this data sheet.

# NYMA STYLE

## Dimensions (mm)





## NYMAS GROUP