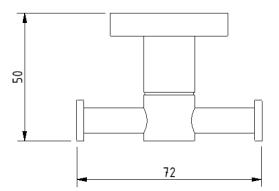

# NYMA STYLE

Double robe hook



| Warranty:               | 5 years |
|-------------------------|---------|
| Max rated load:         | n/a     |
| Doc M compliant:        | No      |
| Suitable for wet areas: | Yes     |

## Features

Product details

- Contemporary design
- Brass construction

### **Finish options**



Polished chrome

### **Product description**

Double robe hook, polished chrome

#### **Product code**

343011/CP

### Disclaimer

NYMAS Group makes every effort to ensure that the information provided on this data sheet is correct. However, we cannot guarantee this, and accept no liability for any information or advice given on this data sheet.

# NYMA STYLE

## Dimensions (mm)





## NYMAS GROUP