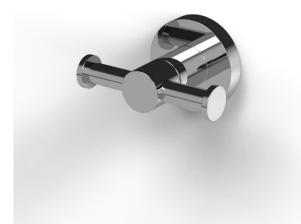

# NYMA STYLE

Double robe hook

| Warranty:               | 5 years |
|-------------------------|---------|
| Max rated load:         | n/a     |
| Doc M compliant:        | No      |
| Suitable for wet areas: | Yes     |

### **Product description**

Double robe hook, polished chrome