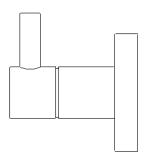

## NYMA STYLE

#### Single robe hook



#### **Product details**

Warranty: 5 years

Max rated load: n/a

Doc M compliant: Yes

Suitable for wet areas: Yes

#### **Features**

- Contemporary design
- Brass construction

#### **Finish options**



Polished chrome

#### Product description

Single robe hook, polished chrome

**Product code** 

343010/CP

#### Disclaimer

NYMAS Group makes every effort to ensure that the information provided on this data sheet is correct. However, we cannot guarantee this, and accept no liability for any information or advice given on this data sheet.

# NYMA STYLE

### Dimensions (mm)