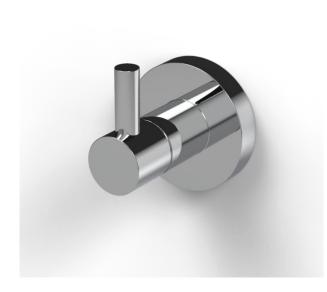

#### Single robe hook

#### Product description

Single robe hook, polished chrome

**Product code** 

343010/CP