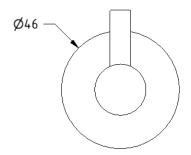

## NYMA STYLE

#### Single robe hook



#### **Product details**

Warranty: 5 years

Max rated load: n/a

Doc M compliant: Yes

Suitable for wet areas: Yes

#### **Features**

- Contemporary design
- Brass construction

#### **Finish options**



Polished chrome

#### Product description

Single robe hook, polished chrome

**Product code** 

343010/CP

#### Disclaimer

NYMAS Group makes every effort to ensure that the information provided on this data sheet is correct. However, we cannot guarantee this, and accept no liability for any information or advice given on this data sheet.

# NYMA STYLE

### Dimensions (mm)