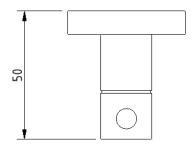

## NYMA STYLE

#### Single robe hook



#### **Product details**

Warranty: 5 years

Max rated load: n/a

Doc M compliant: Yes

Suitable for wet areas: Yes

#### **Features**

- Contemporary design
- Brass construction

#### **Finish options**



Polished chrome

#### Product description

Single robe hook, polished chrome

**Product code** 

343010/CP

#### Disclaimer

NYMAS Group makes every effort to ensure that the information provided on this data sheet is correct. However, we cannot guarantee this, and accept no liability for any information or advice given on this data sheet.

# NYMA STYLE

### Dimensions (mm)