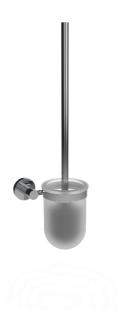

#### Toilet brush and holder

#### **Features**

- Contemporary design
- Brass construction

#### **Finish options**

| Product description                      | Product code |
|------------------------------------------|--------------|
| Toilet brush and holder, polished chrome | 343009/CP    |