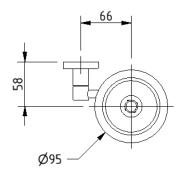

## NYMA STYLE

#### Toilet brush and holder



#### **Product details**

Warranty: 5 years

Max rated load: n/a

Doc M compliant: No

**Suitable for wet areas:** Yes

#### **Features**

- Contemporary design
- Brass construction

#### **Finish options**



| Product description                      | Product code |
|------------------------------------------|--------------|
| Toilet brush and holder, polished chrome | 343009/CP    |

#### Disclaimer

NYMAS Group makes every effort to ensure that the information provided on this data sheet is correct. However, we cannot guarantee this, and accept no liability for any information or advice given on this data sheet.

# NYMA STYLE

### Dimensions (mm)