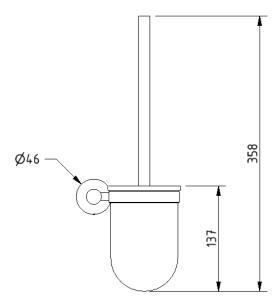

## NYMA STYLE

#### Toilet brush and holder



#### **Product details**

Warranty: 5 years

Max rated load: n/a

Doc M compliant: No

**Suitable for wet areas:** Yes

#### **Features**

- Contemporary design
- Brass construction

#### **Finish options**



| Product description                      | Product code |
|------------------------------------------|--------------|
| Toilet brush and holder, polished chrome | 343009/CP    |

#### Disclaimer

NYMAS Group makes every effort to ensure that the information provided on this data sheet is correct. However, we cannot guarantee this, and accept no liability for any information or advice given on this data sheet.

# NYMA STYLE

### Dimensions (mm)