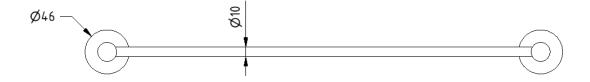

### Dimensions (mm)

| PRODUCT CODE | 343001/** | 343002/** |
|--------------|-----------|-----------|
| DIM 'A'      | 450       | 600       |