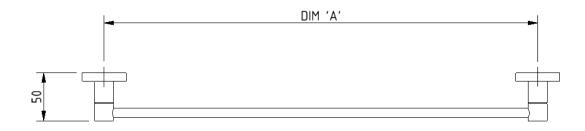

### Dimensions (mm)

| PRODUCT CODE | 343001/** | 343002/** |
|--------------|-----------|-----------|
| DIM 'A'      | 450       | 600       |