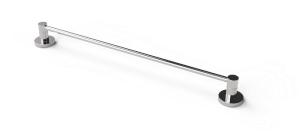

## NYMA STYLE

Towel rail with concealed fixing

| Prod | uct | detai | ls |
|------|-----|-------|----|
|      |     |       |    |

| Warranty:               | 5 years |
|-------------------------|---------|
| Max rated load:         | n/a     |
| Doc M compliant:        | No      |
| Suitable for wet areas: | Yes     |

# Product descriptionProduct codeTowel rail, 450mm, polished chrome343001/CPTowel rail, 600mm, polished chrome343002/CP