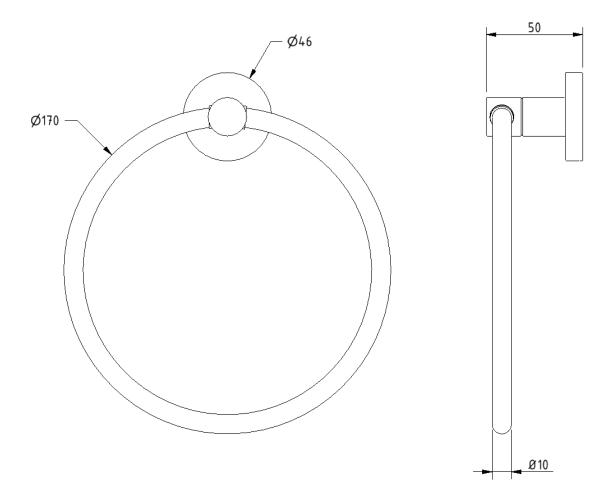

## NYMA STYLE

### **Towel ring**



| Warranty:               | 5 years |
|-------------------------|---------|
| Max rated load:         | n/a     |
| Doc M compliant:        | No      |
| Suitable for wet areas: | Yes     |

## Features

**Product details** 

- Contemporary design
- Brass construction

## **Finish options**



Polished chrome

### **Product description**

Towel ring, polished chrome

#### Product code

343003/CP

### Disclaimer

NYMAS Group makes every effort to ensure that the information provided on this data sheet is correct. However, we cannot guarantee this, and accept no liability for any information or advice given on this data sheet.

# NYMA STYLE

## Dimensions (mm)



## NYMAS GROUP