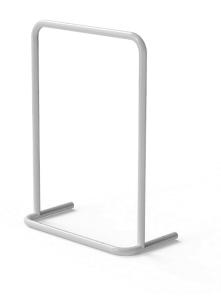

### Product description Product code

Floor mounted U-rail, 725mm, white (RAL 9016)

111504/WH

# Dimensions (mm)