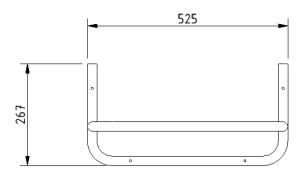

### Product description Product code

Floor mounted U-rail, 725mm, white (RAL 9016)

111504/WH

# Dimensions (mm)