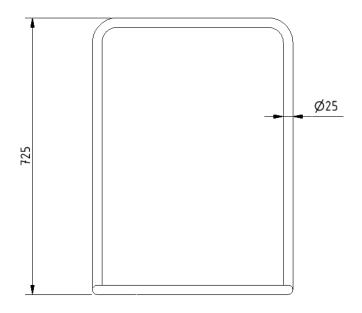

### Product description Product code

Floor mounted U-rail, 725mm, white (RAL 9016)

111504/WH

# Dimensions (mm)